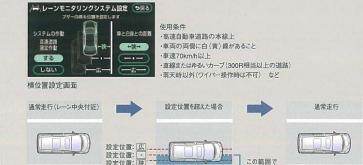

#### レーンモニタリングシステム

高速道路走行中にバックモニターカメラを通して道路上の白(黄)線までの 横距離を検出。自(黄)線に接近するとブザー音で知らせます。

※ 白(昔) 藝檜出性能には限界がありますので、システムを過信せず一般の車両と同様に、安全運転を心掛けてください。

#### レーンモニタリングシステム