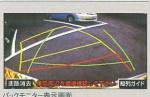

#### 音声ガイダンス機能付カラーバックガイドモニター(暗視機能付)

後退操作の参考になるガイドラインをバックガイドモニター画面に表示すると ともに、音声ガイドを行います。近赤外光透過型カラーバックモニターカメラ により、夜間の視認性にも優れます。

※カメラが映し出す範囲は限られています。後退時には必ず直接後方を確認しながら運転してください。

#### 音声ガイダンス機能付カラーバックガイドモニター (暗視機能付)並列駐車説明図

バックモニター表示画面

 予想准路線が駐車区面線に合うように後張します。 ②駐車区画線と車幅延長線が平行になったら、ハンドルを まっすぐに戻して後退します。 ③距離目安線を後方間隔の参考にします。