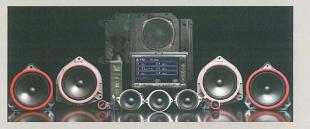

#### アルファードV・スーパーライブサウンドシステム

HDDナビゲーションシステム/

オーディオ: DVD、CD、MD、AM/FMラジオ、TV、サウンドライブラリー、10スピーカー (5.1ch)/その他:8型ワイドディスプレイ (タッチ式)、FM多重VICS、G-BOOK ALPHA対応

5.1チャンネルの迫力あるサウンドと高品位な映像でDVDビデオを楽しめます。 徹底的な音響解析のもと、10スピーカーを配置。

#### アルファードV・ライブサウンドシステム

\*G-BOOK ALPHA利用契約が別途必要になります。

HDDナビゲーションシステム/オーディオ: DVD、CD、MD、AM/FMラジオ、TV、サウンドライブラリー、6スピーカー/その他: 8型ワイドディスプレイ (タッチ式)、FM多重VICS、G-BOOK ALPHA対応

徹底した音響解析をもとに6スピーカーをレイアウト。DVDビデオ再生やHDDに 約2000曲収録できるサウンドライブラリー機能を搭載した先進のシステムです。

## MD/CD一体AM/FMマルチ電子チューナー付ラジオ+6スピーカー

全車に標準装備。高品位な MD/CDサウンドを6スピーカーで 気軽に楽しむことができます。

■画面はハメ込み合成です。

■装備類の詳しい設定につきましては、P34-35の主要装備一覧表でご確認ください。