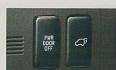

バックドアクローズスイッチ

室内コントロールスイッチ (インパネ部)

#### パワーバックドア

スイッチひとつで開閉できるパワーバックドア。操作は室内コントロールスイッチ、スマートキー、バックドア クローズスイッチで行えます。開閉時はハザードが点滅し、バックドア周辺に警報音で知らせます。

ドアが半ドア状態であっても、自動的に確実に閉めてくれるセーフティシステム。 デュアルスライドドア、バックドアに設定。