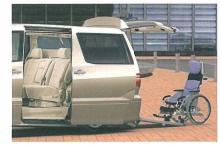

#### Side Lift Up Seat

#### サイドリフトアップシート (電動)\*

セカンドシート左席に乗降をサポートする電動のサイドリフトアッ プシートを装着しました。スイッチまたはワイヤレスリモコンを 押し続けることにより回転位置までシートスライドとリクライニ ングを調整。シートは外側へ回転しながら後方へ倒れること もなくそのままの位置で下降します。また、乗車時にはリクラ イニング・前後スライド調整も電動で操作することができます。