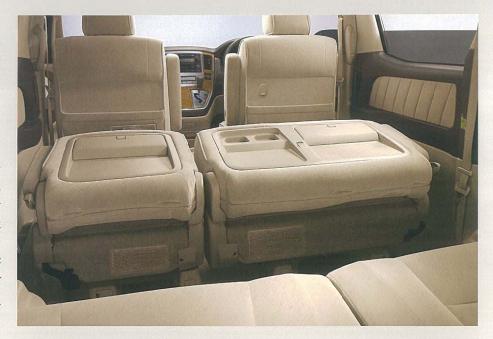

# persons

7人乗り セカンドシートにアームレスト付のキャ プテンシートを設定しました。足元に大きなゆと りを生むロングシートスライド機構(最大550mm) とオットマン(MZグレード)を採用。リクライニング も可能です。セカンドシートからウォークスルーで 移動できるサードシートにも、ロングシートスライ ドとリクライニング機構を採用。さらに5:5分割 式に横に跳ね上げスペースアップ状態にする ことで、大きなラゲージスペースを生み出します。

#### 収納式オットマン

センターグローブボックス

⑤ドアトリムポケット

14 収納式オットマン

セカンドシートで脚を伸ばし、リラックスしてドライブを楽しめます。

好みの位置にセッティング可能。使用しない場合には、キャプテンシート下に収納できます。

センターフロアコンソールボックス

アッパートレイを開くと、大容量の収納部。さらに折り畳みテーブル、セカンドシート用カップホルダー、サイドポケット、小物入れなど、 コンパクトなサイズに多彩な機能を備えたコンソールボックスです。