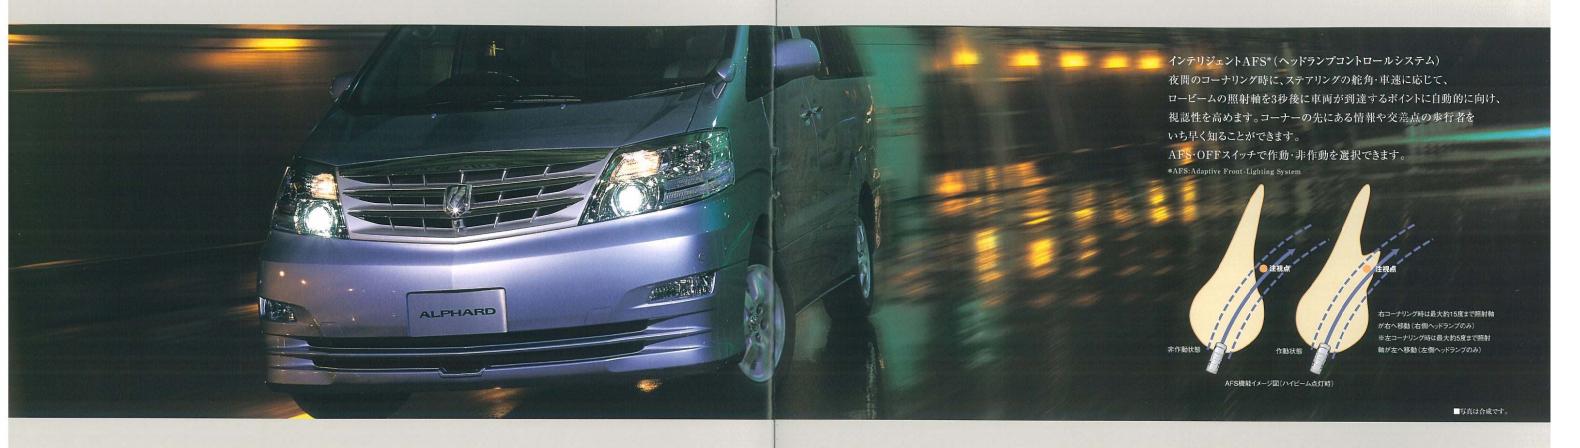

\*2.写真はインテリジェントAFS(ヘッドランプコントロールシステム) 装着車。

\*3. GOA: Global Outstanding Assessment (クラス世界トップレベルを追求している安全性評価)

\*4. 同排気量クラスでの比較。 \*5. SRS(乗員保護補助装置): Supplemental Restraint System

\*6. WIL (頸部傷害低減): Whiplash Injury Lessening \*7. ISOFIX (国際標準化機構: ISO) 規格のチャイルドシート固定方式。