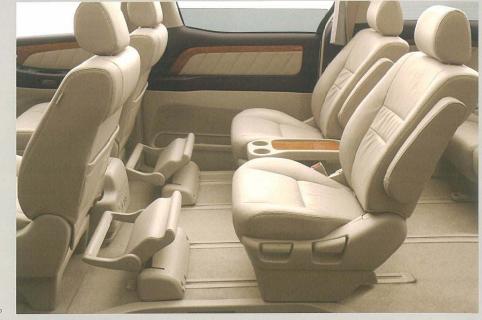

# persons

7人乗り セカンドシートにアームレスト付のキャ プテンシートを設定しました。足元に大きなゆと りを生むロングシートスライド機構(最大550mm) とオットマン(MZグレード)を採用。リクライニング も可能です。セカンドシートからウォークスルーで 移動できるサードシートにも、ロングシートスライ ドとリクライニング機構を採用。さらに5:5分割 式に横に跳ね上げスペースアップ状態にする ことで、大きなラゲージスペースを生み出します。

#### All 7 Seater

7人乗り/セカンドシートオットマン付仕様(MZグレード)

7人乗り/4名乗車サードシートスペースアップ状態

7人乗り/フルフラット状態

7人乗り/2名乗車サードシートスペースアップ状態 (この状態ではセカンドシートへの着座はできません。)

#### MS/AS Only

MS/ASグレードのセカンドシートは、回転機構 を備えたアームレスト付キャプテンシートを採用。 サードシートと対面状態になり、リビングルームの ソファで過ごすくつろぎをもたらします。

7人乗り/セカンドシート回転対面状態