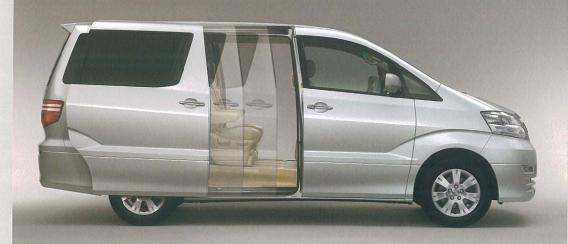

#### デュアルパワースライドドア

両側のスライドドアが自動開閉します。操作はワイヤレスマルチコントロール、室内コントロールスイッチ、ドアハンドルで行えます。 パワースライドドア(助手席側)

スイッチひとつで自動開閉できるパワースライドドア(助手席側)。操作は室内コントロールスイッチ、ドアハンドル(アウトサイド・インサイド)、 ワイヤレスマルチコントロールによって、スライドドアのスムーズで確実な自動開閉が行えます。