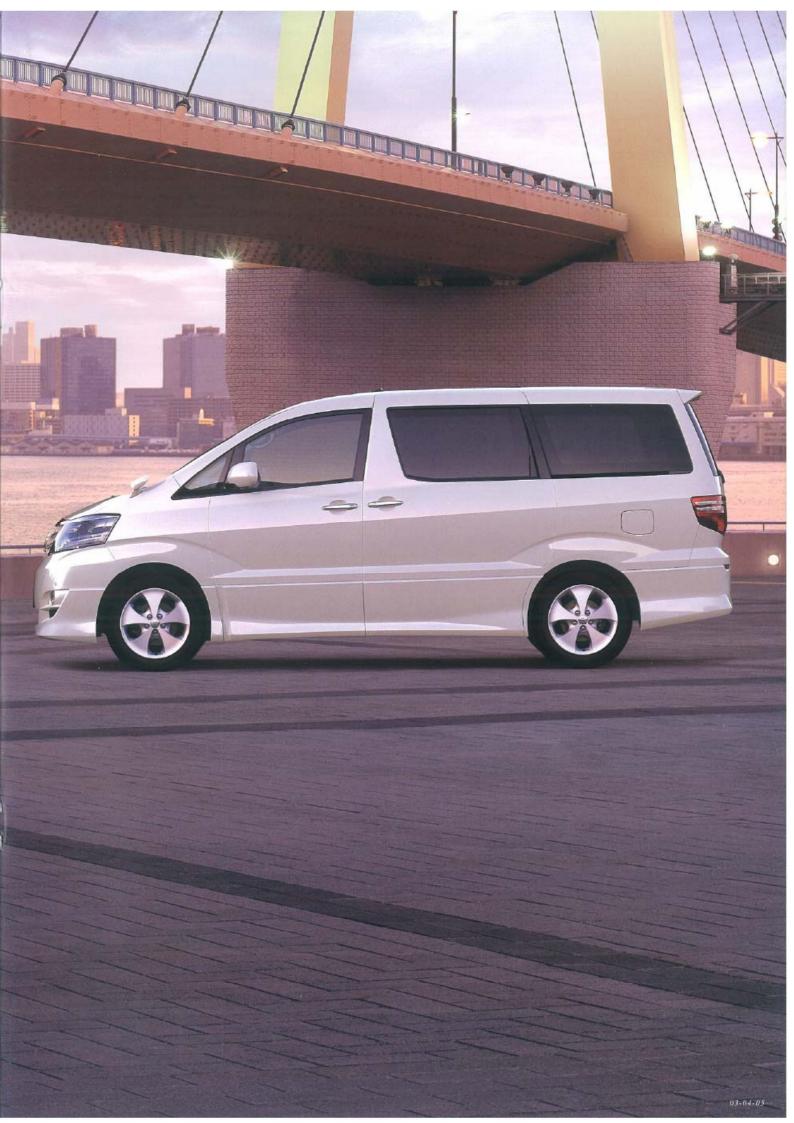

28-29

Photo: MZ "G Edition"。ボディカラーはシルバーメタリック (1F7)。内装色はアイボリー。 有料道路自動料企支払いシステムETC ユニット (40,950円) は、HDDナビゲーションシステムをメーカーオブション装着した場合に選択できるメーカーオブションです。 レーダークルーズコントロール (84,000円) はメーカーオブション。 アルファードV・スーパーライブサウンドシステム、後席9型ワイドディスプレイ、音声ガイダンス機能付カラーバックガイドモニター、プラインドコーナーモニター、音声案内クリアランスソナー、レーンモニタリングシステム、ボラスアンテナはセットでメーカーオブション (594,300円)。