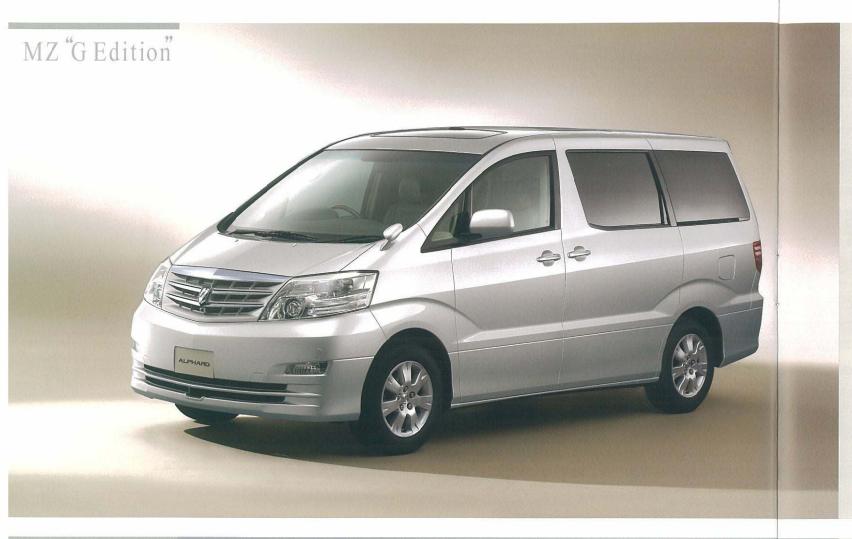

**ALPHARD** 

Photo:MZ "G Edition"。内装色はアイボリー。レーダークルーズコントロールはメーカーオブション。
有料道路自動料金支払いシステムETCユニットは、HDDナビゲーションシステムをメーカーオブション装着した場合に選択できるメーカーオブションです。
アルファード・スーバーライブサウンドシステム、後常の型ワイドディスプレイ、音声ガイダンス機能付カラーバックがイドモニター、
ブラインドコーナーモニター、音声案内クリアランスソナー、レーンモニタリングシステム、ガラスアンテナはセットでメーカーオブション。
■写真の計器盤は機能説明のために名テンプを点灯したものです。実際の走行状態を示すものではありません。画面はハメ込み合成です。
■写真に機能説明のためにボディの一部を切断したカットモデルです。

Photo: MZ "G Edition"。内装色はアイボリー。レーダークルーズコントロールはメーカーオブション。 有料道路自動料金支払いシステムETCニニットは、EDDナビゲーションシステムをメーカーオブション装着した場合に選択できるメーカーオブションです。 アルファードV・スーパーライブキウンドシステム、後席9型ワイドディスプレイ、音声ガイダンス機能付カラーバックガイドモニター、 プラインドコーナーモニター、音声楽内クリアランスソナー、レーンモニタリングシステム、ガラスアンテナはセットでメーカーオブション。 ■写真は機能説明のためにボディの一部を切断したカットモデルです。

28-29

Photo: MZ "G Edition"。ボディカラーはシルバーメタリック (1F7)。内装色はアイボリー。 有料道路自動料企支払いシステムETC ユニット (40,950円) は、HDDナビゲーションシステムをメーカーオブション装着した場合に選択できるメーカーオブションです。 レーダークルーズコントロール (84,000円) はメーカーオブション。 アルファードV・スーパーライブサウンドシステム、後席9型ワイドディスプレイ、音声ガイダンス機能付カラーバックガイドモニター、プラインドコーナーモニター、音声案内クリアランスソナー、レーンモニタリングシステム、ボラスアンテナはセットでメーカーオブション (594,300円)。