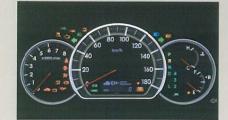

赤外線を効率よく遮断して断熱性を向上させています。

とくに夏季などは室内の温度上昇を抑えてエアコンの効きを高め、 直射日光による肌への刺激を軽減します。

■計器盤の写真は機能説明のために各ランプを点灯したものです。実際の走行状態を示すものではありません。 ■装備類の詳しい設定につきましては、P34-35の主要装備一覧表でご確認ください。

スポーツタイプオプティトロンメーター

オプティトロンメーター

イグニッションキーをONにすると、ブラックパネルに指針と 文字盤がくっきりと浮かび上がる視認性に優れたメーターです。 ステアリングスイッチ