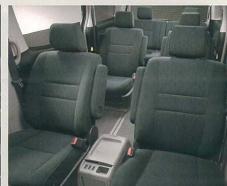

# persons

7人乗り セカンドシートにアームレスト付のキャ プテンシートを設定しました。足元に大きなゆと りを生むロングシートスライド機構(最大550mm) とオットマン(MZグレード)を採用。リクライニング も可能です。セカンドシートからウォークスルーで 移動できるサードシートにも、ロングシートスライ ドとリクライニング機構を採用。さらに5:5分割 式に横に跳ね上げスペースアップ状態にする ことで、大きなラゲージスペースを生み出します。

#### All 7 Seater

7人乗り/セカンドシートオットマン付仕様(MZグレード)

7人乗り/4名乗車サードシートスペースアップ状態

7人乗り/フルフラット状態

7人乗り/2名乗車サードシートスペースアップ状態 (この状態ではセカンドシートへの着座はできません。)