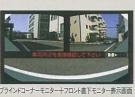

#### ブラインドコーナーモニター(フロント直下モニター付)

ブラインドコーナーモニターは、見通しの悪い交差点やT字路などを走行 する際に、車両左右方向の近距離(約20m)及び車両前方の状況をモニ ターに表示。車両の交差点やT字路などへの進入を最小限にとどめ、接近 車両や自転車、通行人の確認を補助するシステムです。フロント直下モニター は、車両の前方直下の状況を表示し、前方確認を補助します。

※カメラが映し出す範囲は限られています。選転する際は必ず車両前方および左右の安全を直接確認してください。

#### ブラインドコーナーモニター(フロント直下モニター付)説明図

モニタースイッチ フロントグリル部)