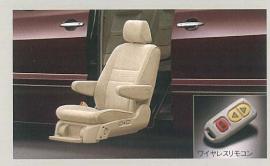

#### サイドリフトアップシート (電動)\*

セカンドシート左席に乗降をサポートする電動のサイドリフトアッ プシートを装着しました。スイッチまたはワイヤレスリモコンを 押し続けることにより回転位置までシートスライドとリクライニ ングを調整。シートは外側へ回転しながら後方へ倒れること もなくそのままの位置で下降します。また、乗車時にはリクラ イニング・前後スライド調整も電動で操作することができます。

#### ワイヤレスマルチコントロール

ドアの施錠・解錠、アンサーバック機能に加え、

デュアルパワースライドドア、またはパワースライドドア(助手席側)の 開閉操作が可能。すべてのパワーウインドゥの開閉操作、

ムーンルーフの閉操作も可能です。

※オプション選択により意匠が異なります。