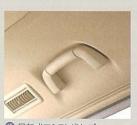

#### 収納式オットマン

センターグローブボックス

⑤ドアトリムポケット

14 収納式オットマン

セカンドシートで脚を伸ばし、リラックスしてドライブを楽しめます。

好みの位置にセッティング可能。使用しない場合には、キャプテンシート下に収納できます。

センターフロアコンソールボックス

アッパートレイを開くと、大容量の収納部。さらに折り畳みテーブル、セカンドシート用カップホルダー、サイドポケット、小物入れなど、 コンパクトなサイズに多彩な機能を備えたコンソールボックスです。

AC100V電源をはじめ、オーディオ類のメーカーオブション設定によって各種の接続端子が組み込めます。

4 ブッシュオープン式カップホルダー& 5 グローブボックス(上下2段式/写真はアル 6 ルーフポケット

● 買物フック

6 回転式アシストグリップ

(写真はMZ) ② 運転席小物入れ

❸ ブッシュオープン式小物ケース& ブッシュオープン式灰皿

7 ランプ付バニティミラー

8 オーバーヘッドコンソールボックス