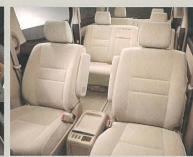

# persons

7人乗り セカンドシートにアームレスト付のキャ プテンシートを設定しました。足元に大きなゆと りを生むロングシートスライド機構(最大550mm) とオットマン(MZグレード)を採用。リクライニング も可能です。セカンドシートからウォークスルーで 移動できるサードシートにも、ロングシートスライ ドとリクライニング機構を採用。さらに5:5分割 式に横に跳ね上げスペースアップ状態にする ことで、大きなラゲージスペースを生み出します。

#### All 7 Seater

7人乗り/セカンドシートオットマン付仕様(MZグレード)

7人乗り/4名乗車サードシートスペースアップ状態

7人乗り/フルフラット状態

7人乗り/2名乗車サードシートスペースアップ状態 (この状態ではセカンドシートへの着座はできません。)

#### MS/AS Only

MS/ASグレードのセカンドシートは、回転機構 を備えたアームレスト付キャプテンシートを採用。 サードシートと対面状態になり、リビングルームの ソファで過ごすくつろぎをもたらします。

7人乗り/セカンドシート回転対面状態