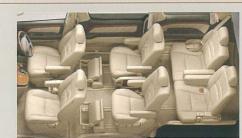

### persons

8人乗り セカンドシートは6:4分割式、サードシー トは5:5分割式を採用しています。ともに大人 3名がゆったりくつろげるスペースを確保。セ カンドシートはロングシートスライド機構(最大 570mm)、リクライニング機構、回転機構付。 車中であることを忘れるくつろぎのアレンジが 可能です。サードシートは7人乗り同様、ロング シートスライド機構、リクライニング機構を備え たスペースアップシートが用意されています。

#### All 8 Seater

8人乗り/5名乗車サードシートスペースアップ状態

8人乗り/セカンドシート回転対面状態

8人乗り/2名乗車サードシートスペースアップ状態 (この状態ではセカンドシートへの着座はできません。)

#### Chart

8人乗り/フルフラット状態

| C C                                |            |            |                 |                                 |                 |                  |        |               | 7                                         |
|------------------------------------|------------|------------|-----------------|---------------------------------|-----------------|------------------|--------|---------------|-------------------------------------------|
| [7人乗り/8人乗り]                        | 乗車定員/内装色   | セカンドシートタイプ | セカンドシート収納式オットマン | サイドリフトアップ<br>シート<br>(セカンドシート左席) | セカンドシート<br>回転対面 | 格納トレイ付シートバックテーブル | フルフラット | サードシートスペースアップ | セカンド・サードシート<br>ロングシートスライド<br>&<br>リクライニング |
| MZ "G エディション"                      | 7人乗り/アイボリー | キャプテンシート   | •               |                                 |                 |                  | •      | •             | •                                         |
| MZ                                 | 7人乗り/アイボリー | キャプテンシート   | •               |                                 |                 |                  | •      | •             | •                                         |
| MZ                                 | 8人乗り/アイボリー | 6:4分割シート   |                 |                                 | •               | •                | •      | •             | •                                         |
| MZ "サイドリフトアップシート装着車"               | 7人乗り/アイボリー | キャプテンシート   | ●<br>右席のみ       | •                               |                 |                  |        | •             | •                                         |
| MS/AS                              | 7人乗り/ストーン  | キャプテンシート   |                 |                                 | •               |                  | •      | •             | •                                         |
| MS/AS                              | 8人乗り/ストーン  | 6:4分割シート   |                 |                                 | •               | •                | •      | •             | •                                         |
| MX/AX<br>"L エディション"                | 8人乗り/アイボリー | 6:4分割シート   |                 |                                 | •               | •                | •      | •             | •                                         |
| MX/AX<br>"Lエディション・サイドリフトアップシート装着車" | 7人乗り/アイボリー | キャプテンシート   |                 | •                               | 右席のみ            |                  |        | •             | •                                         |
| MX/AX                              | 8人乗り/アイボリー | 6:4分割シート   |                 |                                 | •               | •                | •      | •             | •                                         |