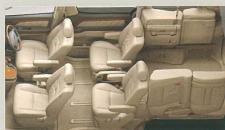

# persons

7人乗り セカンドシートにアームレスト付のキャ プテンシートを設定しました。足元に大きなゆと りを生むロングシートスライド機構(最大550mm) とオットマン(MZグレード)を採用。リクライニング も可能です。セカンドシートからウォークスルーで 移動できるサードシートにも、ロングシートスライ ドとリクライニング機構を採用。さらに5:5分割 式に横に跳ね上げスペースアップ状態にする ことで、大きなラゲージスペースを生み出します。

#### All 7 Seater

7人乗り/セカンドシートオットマン付仕様(MZグレード)

7人乗り/4名乗車サードシートスペースアップ状態

7人乗り/フルフラット状態

7人乗り/2名乗車サードシートスペースアップ状態 (この状態ではセカンドシートへの着座はできません。)

#### MS/AS Only

MS/ASグレードのセカンドシートは、回転機構 を備えたアームレスト付キャプテンシートを採用。 サードシートと対面状態になり、リビングルームの ソファで過ごすくつろぎをもたらします。

7人乗り/セカンドシート回転対面状態