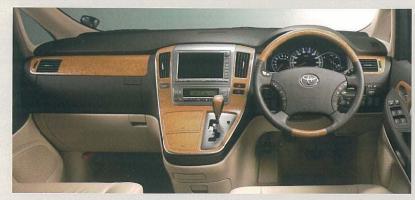

#### HDDナビゲーションシステム(G-BOOK ALPHA対応)

大容量のHDD(30GB)、8型液晶ワイドのタッチディスプレイを採用。ナビ、オー ディオ&ビジュアル\*1\*2などのコントロール機能を集約しています。Gセンサー 搭載により、都市高速ランプや立体駐車場で高精度な位置補正を実現。 大容量のHDDの情報量と32000色の表現力を駆使して、より鮮明で精度の 高い情報を表示します。また、渋滞考慮探索および周辺迂回探索時に、 VICS(FM多重)\*3が渋滞情報を提供する道路だけでなく、道路交通 センサスなどの実車走行データを基にしたより快適と推定される経路を案内 します。さらには、トヨタのテレマティクスサービスG-BOOK ALPHA\*4などの 機能拡張にも対応。タイムリーな交通情報を入手できるVICS (FM多重)の 受信は、専用チューナーの搭載で常時可能\*5です。Bluetooth®\*6対応アン テナを内蔵することにより、Bluetooth®対応の携帯電話\*7と無線接続し、 車両のマイク&スピーカーを使用したハンズフリー通話を実現しました。

赤外線を効率よく遮断して断熱性を向上させています。

とくに夏季などは室内の温度上昇を抑えてエアコンの効きを高め、 直射日光による肌への刺激を軽減します。

■計器盤の写真は機能説明のために各ランプを点灯したものです。実際の走行状態を示すものではありません。 ■装備類の詳しい設定につきましては、P34-35の主要装備一覧表でご確認ください。

スポーツタイプオプティトロンメーター

オプティトロンメーター

イグニッションキーをONにすると、ブラックパネルに指針と 文字盤がくっきりと浮かび上がる視認性に優れたメーターです。 ステアリングスイッチ

オーディオなどのスイッチ類をステアリングホイールと一体化。 手を離すことなく操作ができます。

パワーウインドゥ(挟み込み防止機能・オートアップ機能・