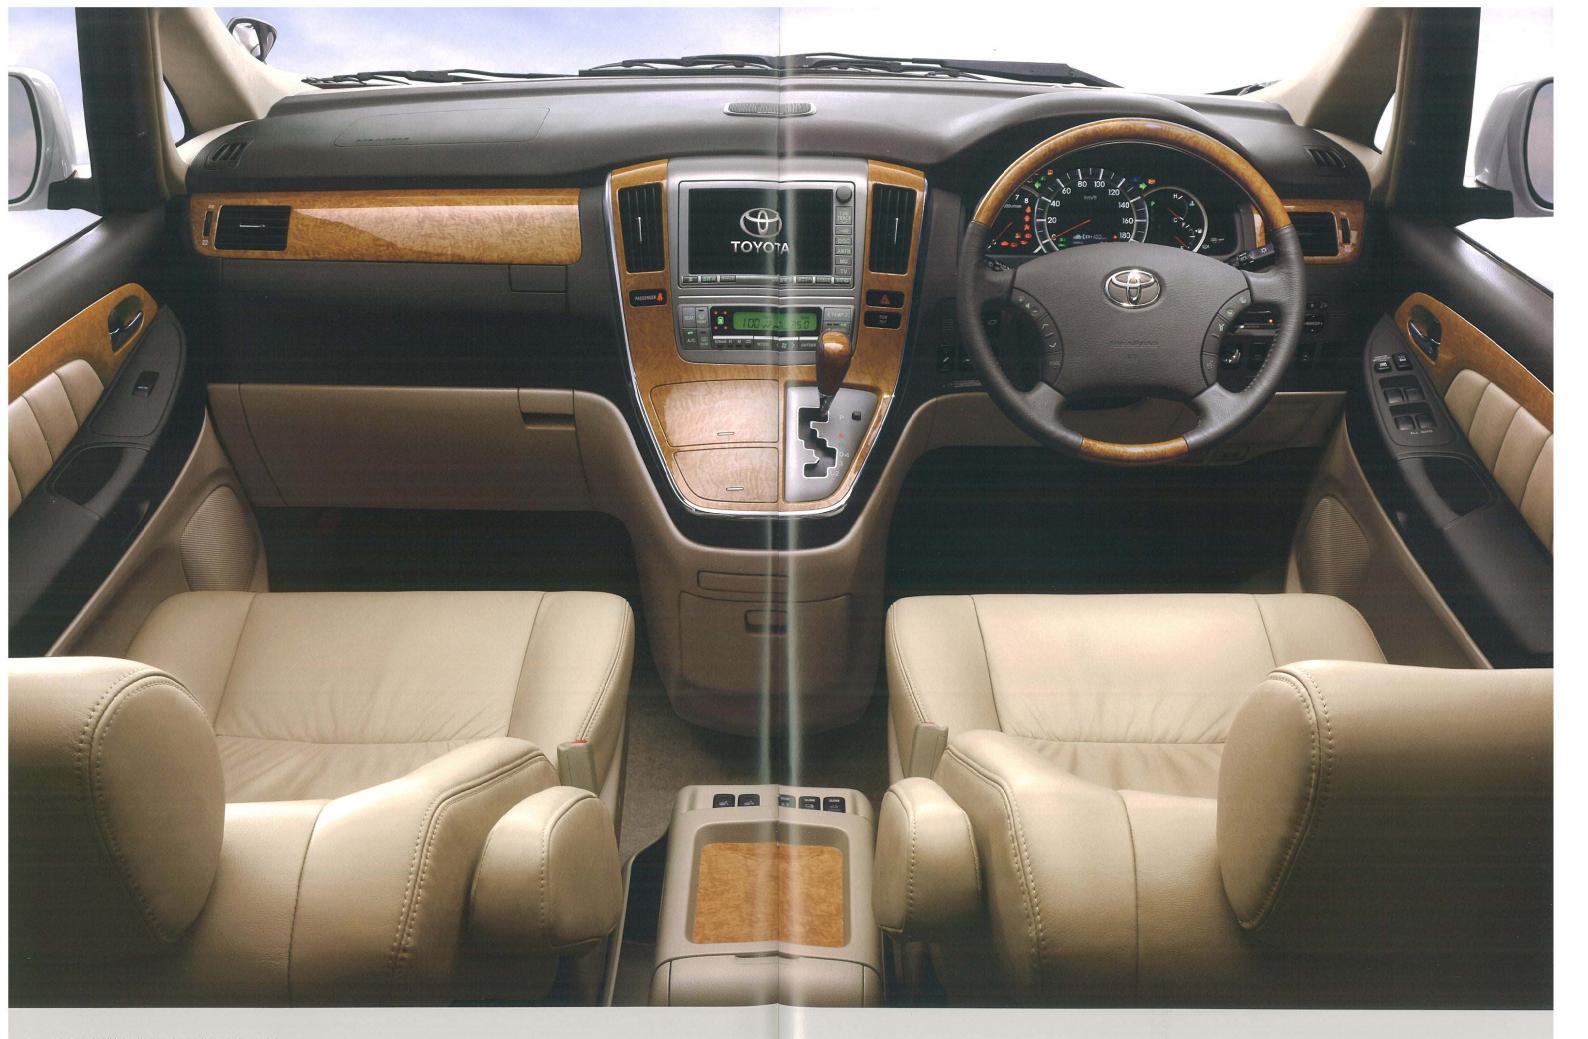

#### HDDナビゲーションシステム(G-BOOK ALPHA対応)

大容量のHDD(30GB)、8型液晶ワイドのタッチディスプレイを採用。ナビ、オー ディオ&ビジュアル\*1\*2などのコントロール機能を集約しています。Gセンサー 搭載により、都市高速ランプや立体駐車場で高精度な位置補正を実現。 大容量のHDDの情報量と32000色の表現力を駆使して、より鮮明で精度の 高い情報を表示します。また、渋滞考慮探索および周辺迂回探索時に、 VICS(FM多重)\*3が渋滞情報を提供する道路だけでなく、道路交通 センサスなどの実車走行データを基にしたより快適と推定される経路を案内 します。さらには、トヨタのテレマティクスサービスG-BOOK ALPHA\*4などの 機能拡張にも対応。タイムリーな交通情報を入手できるVICS (FM多重)の 受信は、専用チューナーの搭載で常時可能\*5です。Bluetooth®\*6対応アン テナを内蔵することにより、Bluetooth®対応の携帯電話\*7と無線接続し、 車両のマイク&スピーカーを使用したハンズフリー通話を実現しました。