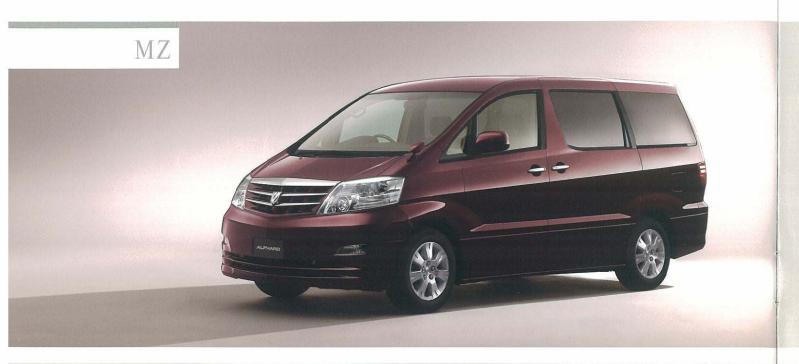

28-29

Photo: MZ "G Edition"。ボディカラーはシルバーメタリック (1F7)。内装色はアイボリー。 有料道路自動料企支払いシステムETC ユニット (40,950円) は、HDDナビゲーションシステムをメーカーオブション装着した場合に選択できるメーカーオブションです。 レーダークルーズコントロール (84,000円) はメーカーオブション。 アルファードV・スーパーライブサウンドシステム、後席9型ワイドディスプレイ、音声ガイダンス機能付カラーバックガイドモニター、プラインドコーナーモニター、音声案内クリアランスソナー、レーンモニタリングシステム、ボラスアンテナはセットでメーカーオブション (594,300円)。