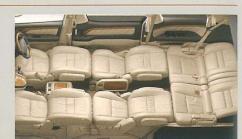

# persons

7人乗り セカンドシートにアームレスト付のキャ プテンシートを設定しました。足元に大きなゆと りを生むロングシートスライド機構(最大550mm) とオットマン(MZグレード)を採用。リクライニング も可能です。セカンドシートからウォークスルーで 移動できるサードシートにも、ロングシートスライ ドとリクライニング機構を採用。さらに5:5分割 式に横に跳ね上げスペースアップ状態にする ことで、大きなラゲージスペースを生み出します。

#### All 7 Seater

7人乗り/セカンドシートオットマン付仕様(MZグレード)

7人乗り/4名乗車サードシートスペースアップ状態

7人乗り/フルフラット状態

7人乗り/2名乗車サードシートスペースアップ状態 (この状態ではセカンドシートへの着座はできません。)