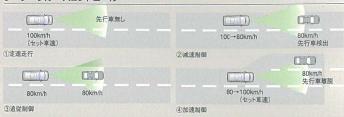

#### レーダークルーズコントロール

①定速走行/希望の車速(約45~100km/h)をクルーズコントロールスイッチでセットすることにより定速走行を開始。希望の車間距離(3段階) を車間距離切換スイッチで選択。 ②減速制御/自車線上に自車より遅い先行車を検知するとスロットルを閉じて減速します。より大きな減速 度が必要な場合はシフトダウン制御を行ないます。十分な滅滅ができていない状態で先行率に接近した場合は、警報を喰らし、ドライバーの操作(ブ レーキなど)を促します。 ③逸従期御/滅迷制御後は先行車の車速変化に合わせてドライバーの選択した専問距離になるように過発(ただし 車速上限はセット車速まで)。 ④加速制御/先行車が車線変更などでいなくなった場合は、セット車速までゆっくり加速し、定速走行にもどります。 \*車関距離制御には限界があります。装置を過信せず、安全運転をお願いします。 \*道路状況および天候状態によってはご使用できない場合がございます。必ず取扱書をご覧ください。