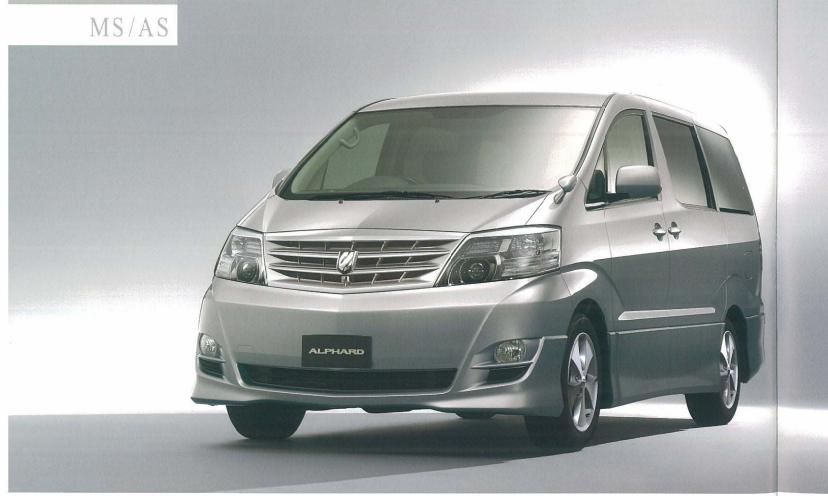

#### MS/AS Only

MS/ASグレードのセカンドシートは、回転機構 を備えたアームレスト付キャプテンシートを採用。 サードシートと対面状態になり、リビングルームの ソファで過ごすくつろぎをもたらします。

7人乗り/セカンドシート回転対面状態

AS メーカー希望小売価格\*1・・・・・・3,150,000円(消費税抜き3,000,000円) 北海道地区メーカー希望小売価格\*2・・・・3,150,000円(消費税抜き3,0041,000円) \*4WD車は252,000円(消費税抜き240,000円) 高となります。

Photo:AS。ボディカラーはグレーメタリック〈IE4〉。内装色はストーン。 アルファードV・ライブサウンドシステム、音声 ガイグンス機能付カラーバックガイドモニター、ブラインドコーナーモニター、 レーンモニタリングシステム、ガラスアンテナ、アクセサリーコネクターはセットでメーカーオブション〈392,700円〉。

Photo: MZ。ボディオラーはブラッキッシュレッドマイカ  $\langle 3R0 \rangle$ 。内装色はアイボリー。パワーバックドア  $\langle 57,750 \Pi \rangle$  はメーカーオブション。H $^{\infty}$ -TEMS、VSC&TRCはセットでメーカーオブション  $\langle 136,500 \Pi \rangle$ 。アルファードV・ライブサウンドシステム、音声オイダンス機能付カラーバックガイドモニター、プラインドコーナーモニター、音声案内クリアランスソナー、レーンモニタリングシステム、 ガラスアンテナ、アクセサリーコネクターはセットでメーカーオブション〈392,700円〉。