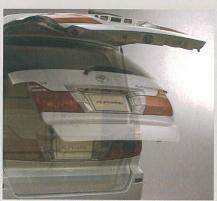

#### パワーバックドア

スイッチひとつで開閉できるパワーバックドア。操作は室内コントロールスイッチ、スマートキー、バックドア クローズスイッチで行えます。開閉時はハザードが点滅し、バックドア周辺に警報音で知らせます。

ドアが半ドア状態であっても、自動的に確実に閉めてくれるセーフティシステム。 デュアルスライドドア、バックドアに設定。

#### スマートドアロックシステム

スマートキーを携帯していれば、その方をオーナーとして認識。 スマートキーをバッグに入れたままでも乗り降りできる 便利なシステムです。運転席ドアハンドルあるいはバックドアの

アウトサイドハンドルを握るだけでドアロックが解錠。 また、運転席ドアハンドル上のロックボタンか、

バックドアガーニッシュのロックボタンを押すと、

すべてのドアロックの施錠が行えます。

スマートキーはパワーバックドアの開閉操作も 可能(MZグレード)です。