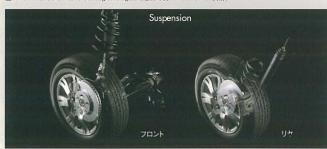

#### サスペンション

フロントにストラット式コイルスプリング、リヤにトーションビーム式コイルスプリング を採用。ブッシュ、バネ、アブソーバなどに入念なチューニングを施した熟成の 足まわりが、高度な操縦安定性と自然な操舵フィール、そしてフラットな乗り 心地を実現しています。