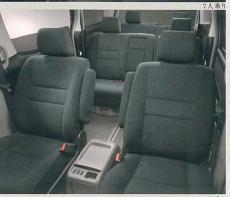

### persons

8人乗り セカンドシートは6:4分割式、サードシー トは5:5分割式を採用しています。ともに大人 3名がゆったりくつろげるスペースを確保。セ カンドシートはロングシートスライド機構(最大 570mm)、リクライニング機構、回転機構付。 車中であることを忘れるくつろぎのアレンジが 可能です。サードシートは7人乗り同様、ロング シートスライド機構、リクライニング機構を備え たスペースアップシートが用意されています。

#### All 8 Seater

8人乗り/5名乗車サードシートスペースアップ状態

8人乗り/セカンドシート回転対面状態

8人乗り/2名乗車サードシートスペースアップ状態 (この状態ではセカンドシートへの着座はできません。)