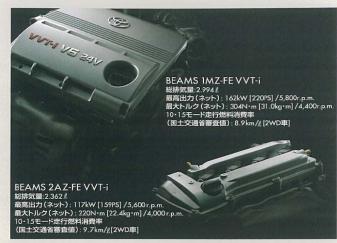

#### パワーユニット

V6·3.0ℓの1MZ-FEは、ゆとりあるパワーとトルク、そして高級車にふさわしい 静粛性を兼ね備えています。また、「平成22年度燃費基準」\*1\*2をクリアする とともに、「平成17年基準排出ガス50%低減レベル」\*3の認定を国土交通 省より取得しています。2.4ℓの2AZ-FEは、軽量でコンパクト、トータルバラン スに優れたユニットです。とくに中低速域での豊かなトルクが日常的な運転の しやすさをもたらすとともに、「平成22年度燃費基準+5% | \*1をクリアし、かつ 「平成17年基準排出ガス75%低減レベル」\*3の認定を取得するなど、優れ た環境性能も両立しています。

■燃料消費率は定められた試験条件での値です。お客様の使用環境(気象、渋滞等)や運転方法(急発進、エアコン使 用等)に応じて燃料消費率は異なります。

- ■ネットとはエンジンを車両に搭載した状態とほぼ同条件で測定したものです。
- ■BEAMS(ビームス): Breakthrough Engine with Advanced Mechanism System
- (社会との調和を図った同排気量クラス世界トップレベルのエンジ
- ■VVT-i: Variable Valve Timing intelligent (連続可変パルプタイミング機構)

\*1、省エネ法に基づき定められている燃費目標基準。 \*2、1MZ-FE 4WD車の車両重量2010kg以下を除く。 \*3.低排出ガス車認定制度(国土交通省認定制度) \*4.TEMS:Toyota Electronic Modulated Suspension ■詳しい設定につきましては、P34-35の主要装備一覧表およびP36の主要諸元一覧表でご確認ください。

「開発・生産・使用・廃棄」のすべての過程で人と地球に優しいクルマづくりを推進しています。