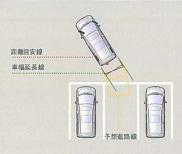

了**歴暦割
アナログテレビ放送は2011年7月に終了し、地上デジタルテレビ放送に移行します。 アナログテレビ放送終了後は、このナビゲーションでは、テレビを視聴することができ なくなります。地上デジタルテレビ放送を視聴するには、地上デジタルテレビ放送 対応の機器(販売店装着オプション)が別途必要となります。

#### レーンモニタリングシステム

高速道路走行中にバックモニターカメラを通して道路上の白(黄)線までの 横距離を検出。自(黄)線に接近するとブザー音で知らせます。

※ 白(昔) 藝檜出性能には限界がありますので、システムを過信せず一般の車両と同様に、安全運転を心掛けてください。

#### 音声ガイダンス機能付カラーバックガイドモニター(暗視機能付)

後退操作の参考になるガイドラインをバックガイドモニター画面に表示すると ともに、音声ガイドを行います。近赤外光透過型カラーバックモニターカメラ により、夜間の視認性にも優れます。

※カメラが映し出す範囲は限られています。後退時には必ず直接後方を確認しながら運転してください。

#### ブラインドコーナーモニター(フロント直下モニター付)

ブラインドコーナーモニターは、見通しの悪い交差点やT字路などを走行 する際に、車両左右方向の近距離(約20m)及び車両前方の状況をモニ ターに表示。車両の交差点やT字路などへの進入を最小限にとどめ、接近 車両や自転車、通行人の確認を補助するシステムです。フロント直下モニター は、車両の前方直下の状況を表示し、前方確認を補助します。

※カメラが映し出す範囲は限られています。選転する際は必ず車両前方および左右の安全を直接確認してください。

#### レーンモニタリングシステム



#### 音声ガイダンス機能付カラーバックガイドモニター (暗視機能付)並列駐車説明図





バックモニター表示画面

 予想准路線が駐車区面線に合うように後張します。 ②駐車区画線と車幅延長線が平行になったら、ハンドルを まっすぐに戻して後退します。 ③距離目安線を後方間隔の参考にします。

#### ブラインドコーナーモニター(フロント直下モニター付)説明図







モニタースイッチ フロントグリル部)

#### レーダークルーズコントロール

レーザーレーダーセンサーなどからの情報によって、先行車を認識、判断。 設定車速内で車間距離を保ちながら追従走行できます。

#### クルーズコントロール

スイッチ操作により、希望の車速(約45~100km/h)で定速走行が可能になります。

#### クリアランスソナー&バックソナー

ボディ前後の四隅とリヤバンパーに超音波センサーを内蔵。障害物に接近 するとブザーと表示灯でドライバーに注意を促します。ナビ装着車では接近 部位を音声で知らせます(バックソナーは非装着となります)。

※ 障害物・条件によっては検知できない場合があります。必ず周りの状況を確認しながら運転してください。

#### 有料道路自動料金支払いシステムETCユニット\*(ビルトインタイプ)

インストルメントパネルにすっきり収まるビルトインタイプ。ナビゲーションとも リンクし、利用履歴など各種情報がディスプレイに表示されます。

\*有料道路自動料金支払いシステムETCユニットは、ETCシステム(ETCレーンまたはETCカードリーダー)のサービスを開始 ている有料道路料金所以外ではご利用になれません。利用可能な料金所は道路事業者またはそのホームページ等でご確 認いただくか、販売店におたずねください。

#### レーダークルーズコントロール



①定速走行/希望の車速(約45~100km/h)をクルーズコントロールスイッチでセ