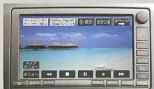

#### アルファードV・スーパーライブサウンドシステム

HDDナビゲーションシステム/

オーディオ: DVD、CD、MD、AM/FMラジオ、TV、サウンドライブラリー、10スピーカー (5.1ch)/その他:8型ワイドディスプレイ (タッチ式)、FM多重VICS、G-BOOK ALPHA対応

5.1チャンネルの迫力あるサウンドと高品位な映像でDVDビデオを楽しめます。 徹底的な音響解析のもと、10スピーカーを配置。

5.1チャンネルのサラウンド効果による音の奥行きや広がり、移動感はもちろん、 高性能DSP\*による3次元音響再生で、後席での優れた音像定位や明瞭感を実現。 後席モニター画面上から直接音が響いてくる感覚を体感できます。

※適席ディスプレイは安全のため、走行中、DVDプレーヤーからの入力情報などは画像が消えます。 ※5.1チャンネルサラウンドは、5.1チャンネルサラウンド対応のDVDビデオ再生時のみとなります。 \*DSP: Digital Sound Processor

#### 後席9型ワイドディスプレイ

(リモコン+ヘッドホンジャック2+プッシュ式ボリュームスイッチ2)

後席ルーフ部に格納式の9型液晶ワイドディスプレイをセット。
TVゲームやVTRなど、前席と違うメディアを楽しむ際、お手持ちの
ワイヤードヘッドホンやワイヤレスヘッドホン(販売店装着オプション)
使用の他、前席と後席で異なる音声を出力することも可能です。
またG-BOOK ALPHA\*を介して後席で通信カラオケなどを楽しむこともできます。
\*\*TVゲーム機やVTRなどを接続している時は、前・後衛とも外部機器またはナビの両面が選択できます。