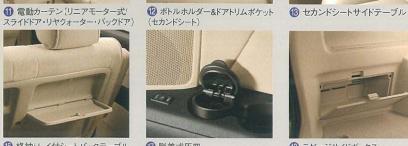

#### 収納式オットマン

センターグローブボックス

⑤ドアトリムポケット

14 収納式オットマン

セカンドシートで脚を伸ばし、リラックスしてドライブを楽しめます。

好みの位置にセッティング可能。使用しない場合には、キャプテンシート下に収納できます。

センターフロアコンソールボックス

アッパートレイを開くと、大容量の収納部。さらに折り畳みテーブル、セカンドシート用カップホルダー、サイドポケット、小物入れなど、 コンパクトなサイズに多彩な機能を備えたコンソールボックスです。

AC100V電源をはじめ、オーディオ類のメーカーオブション設定によって各種の接続端子が組み込めます。

4 ブッシュオープン式カップホルダー& 5 グローブボックス(上下2段式/写真はアル 6 ルーフポケット

● 買物フック

6 回転式アシストグリップ

(写真はMZ) ② 運転席小物入れ

❸ ブッシュオープン式小物ケース& ブッシュオープン式灰皿

7 ランプ付バニティミラー

8 オーバーヘッドコンソールボックス