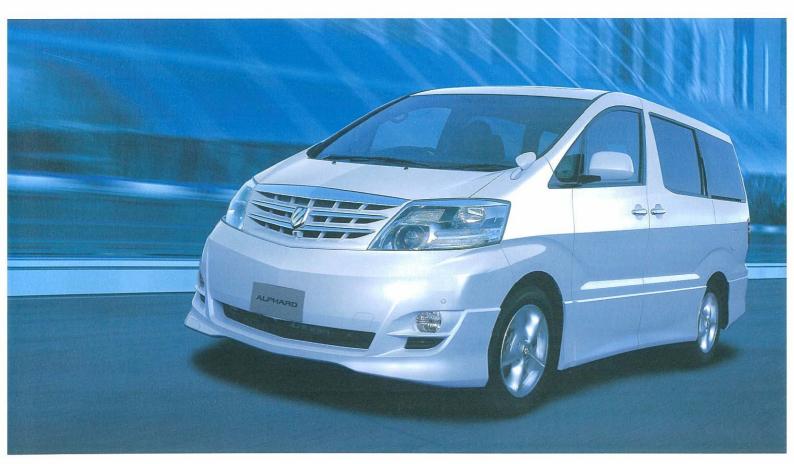

28-29

Photo: MZ "G Edition"。ボディカラーはシルバーメタリック (1F7)。内装色はアイボリー。 有料道路自動料企支払いシステムETC ユニット (40,950円) は、HDDナビゲーションシステムをメーカーオブション装着した場合に選択できるメーカーオブションです。 レーダークルーズコントロール (84,000円) はメーカーオブション。 アルファードV・スーパーライブサウンドシステム、後席9型ワイドディスプレイ、音声ガイダンス機能付カラーバックガイドモニター、プラインドコーナーモニター、音声案内クリアランスソナー、レーンモニタリングシステム、ボラスアンテナはセットでメーカーオブション (594,300円)。