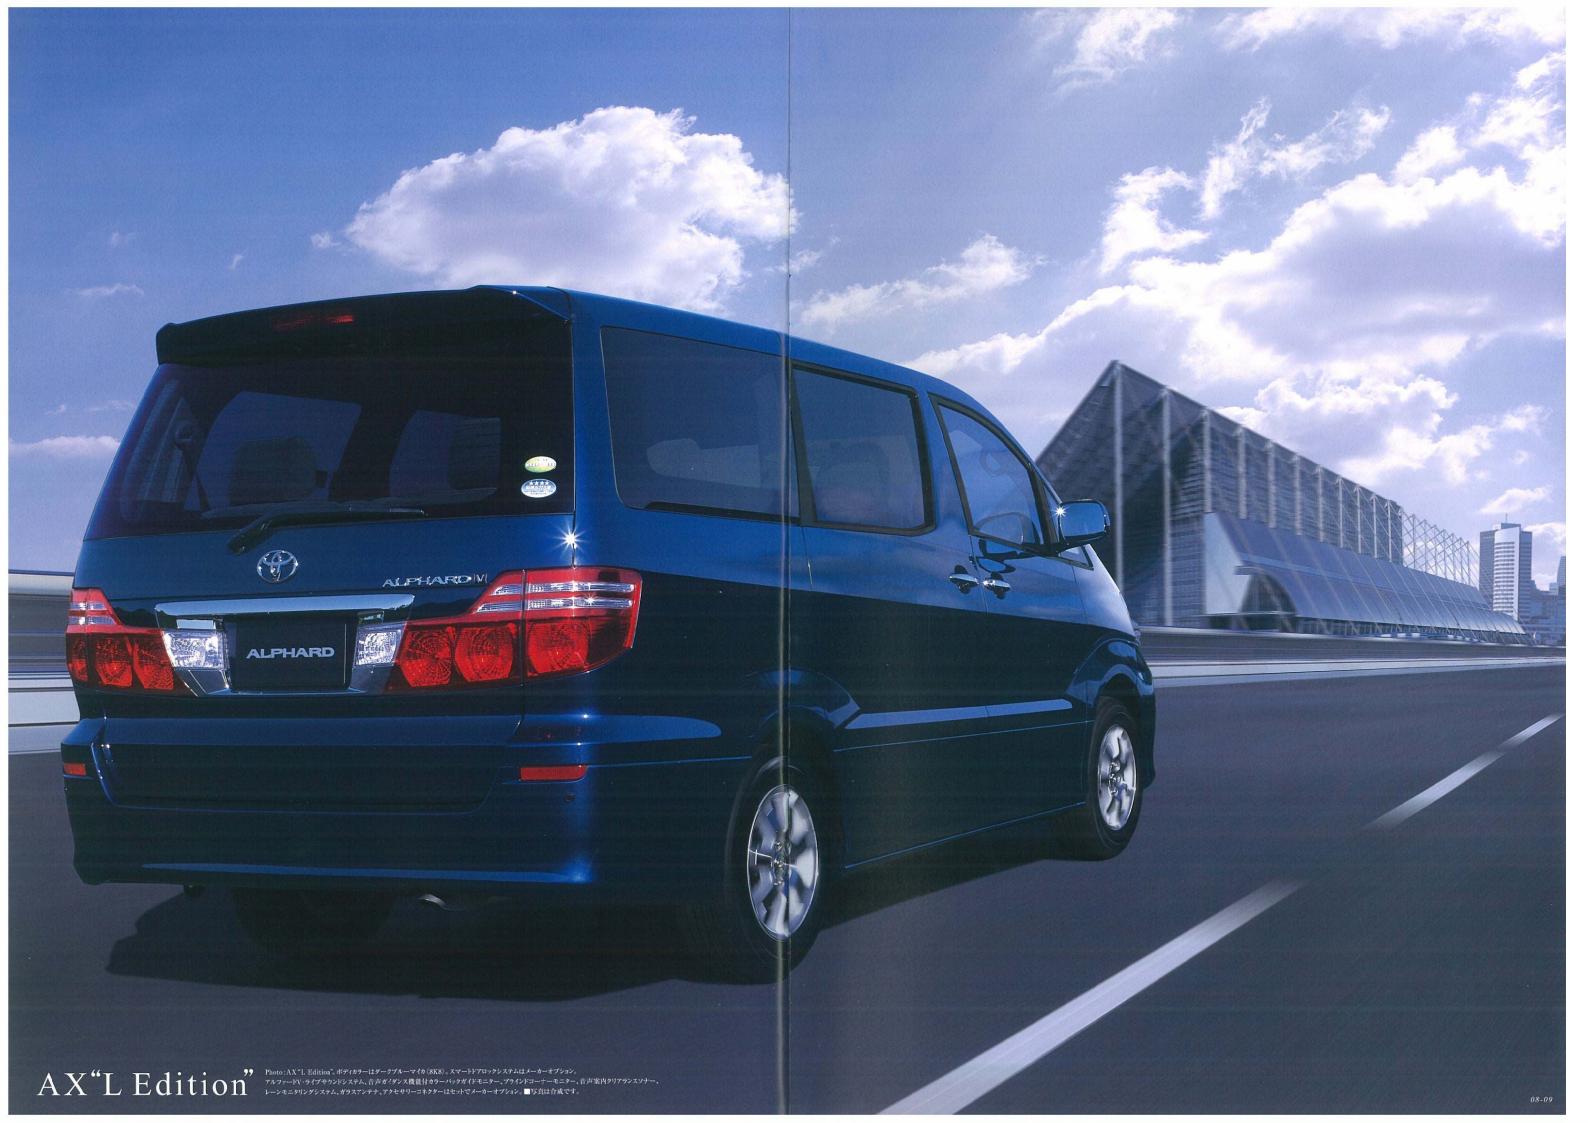

# MX"L Edition" AX"L Edition"

Photo:AX\*L Edition\*。
ボディカラーはブラックマイカ〈209〉。内装色はアイボリー。
スマートドアロックシステム〈19,950円〉はメーカーオブション。
アルファード・ライブサウンド・システム、
音声ガイダンス機能付カラーバックガイドモニター、
ブラインドコーナーモニター、音声楽内クリアランスソナー、
レーンモニタリングステム、ガラスアンテナ、 アクセサリーコネクターはセットでメーカーオブション〈392,700円〉。