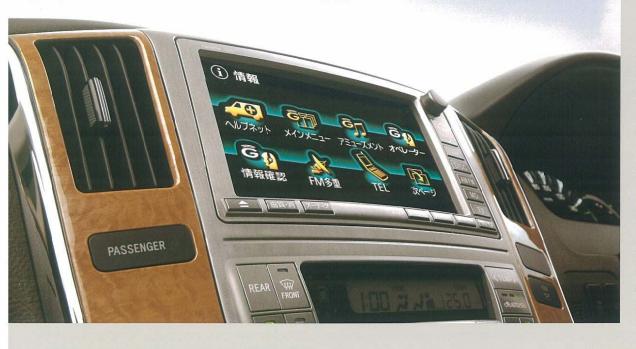

#### HDDナビゲーションシステム(G-BOOK ALPHA対応)

大容量のHDD(30GB)、8型液晶ワイドのタッチディスプレイを採用。ナビ、オー ディオ&ビジュアル\*1\*2などのコントロール機能を集約しています。Gセンサー 搭載により、都市高速ランプや立体駐車場で高精度な位置補正を実現。 大容量のHDDの情報量と32000色の表現力を駆使して、より鮮明で精度の 高い情報を表示します。また、渋滞考慮探索および周辺迂回探索時に、 VICS(FM多重)\*3が渋滞情報を提供する道路だけでなく、道路交通 センサスなどの実車走行データを基にしたより快適と推定される経路を案内 します。さらには、トヨタのテレマティクスサービスG-BOOK ALPHA\*4などの 機能拡張にも対応。タイムリーな交通情報を入手できるVICS (FM多重)の 受信は、専用チューナーの搭載で常時可能\*5です。Bluetooth®\*6対応アン テナを内蔵することにより、Bluetooth®対応の携帯電話\*7と無線接続し、 車両のマイク&スピーカーを使用したハンズフリー通話を実現しました。

#### G-BOOK ALPHA / G-BOOK ALPHA Pro

G-BOOK ALPHA対応ナビを通じて、高次元の安心と安全、ホスピタリティとエンターテイ メントをお客様に提供します。

テレマティクスサービスを気軽に楽しめるG-BOOK ALPHA。 Bluetooth®対応携帯電話を使えば、永年無料・申込不要ですぐに始められます。