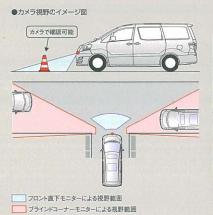

#### ブラインドコーナーモニター(フロント直下モニター付)

ブラインドコーナーモニターは、見通しの悪い交差点やT字路などを走行 する際に、車両左右方向の近距離(約20m)及び車両前方の状況をモニ ターに表示。車両の交差点やT字路などへの進入を最小限にとどめ、接近 車両や自転車、通行人の確認を補助するシステムです。フロント直下モニター は、車両の前方直下の状況を表示し、前方確認を補助します。

※カメラが映し出す範囲は限られています。選転する際は必ず車両前方および左右の安全を直接確認してください。

#### ブラインドコーナーモニター(フロント直下モニター付)説明図

モニタースイッチ フロントグリル部)