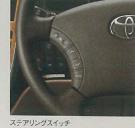

赤外線を効率よく遮断して断熱性を向上させています。

とくに夏季などは室内の温度上昇を抑えてエアコンの効きを高め、 直射日光による肌への刺激を軽減します。

■計器盤の写真は機能説明のために各ランプを点灯したものです。実際の走行状態を示すものではありません。 ■装備類の詳しい設定につきましては、P34-35の主要装備一覧表でご確認ください。

スポーツタイプオプティトロンメーター

オプティトロンメーター

イグニッションキーをONにすると、ブラックパネルに指針と 文字盤がくっきりと浮かび上がる視認性に優れたメーターです。 ステアリングスイッチ

オーディオなどのスイッチ類をステアリングホイールと一体化。 手を離すことなく操作ができます。

パワーウインドゥ(挟み込み防止機能・オートアップ機能・