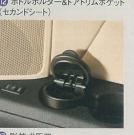

#### 収納式オットマン

センターグローブボックス

⑤ドアトリムポケット

14 収納式オットマン

セカンドシートで脚を伸ばし、リラックスしてドライブを楽しめます。

好みの位置にセッティング可能。使用しない場合には、キャプテンシート下に収納できます。

センターフロアコンソールボックス

アッパートレイを開くと、大容量の収納部。さらに折り畳みテーブル、セカンドシート用カップホルダー、サイドポケット、小物入れなど、 コンパクトなサイズに多彩な機能を備えたコンソールボックスです。

AC100V電源をはじめ、オーディオ類のメーカーオブション設定によって各種の接続端子が組み込めます。

4 ブッシュオープン式カップホルダー& 5 グローブボックス(上下2段式/写真はアル 6 ルーフポケット

● 買物フック

6 回転式アシストグリップ

(写真はMZ) ② 運転席小物入れ

❸ ブッシュオープン式小物ケース& ブッシュオープン式灰皿

7 ランプ付バニティミラー

8 オーバーヘッドコンソールボックス