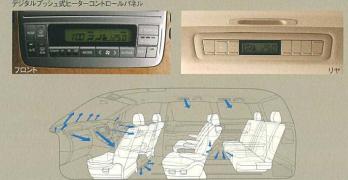

#### HDDナビゲーションシステム(G-BOOK ALPHA対応)

大容量のHDD(30GB)、8型液晶ワイドのタッチディスプレイを採用。ナビ、オー ディオ&ビジュアル\*1\*2などのコントロール機能を集約しています。Gセンサー 搭載により、都市高速ランプや立体駐車場で高精度な位置補正を実現。 大容量のHDDの情報量と32000色の表現力を駆使して、より鮮明で精度の 高い情報を表示します。また、渋滞考慮探索および周辺迂回探索時に、 VICS(FM多重)\*3が渋滞情報を提供する道路だけでなく、道路交通 センサスなどの実車走行データを基にしたより快適と推定される経路を案内 します。さらには、トヨタのテレマティクスサービスG-BOOK ALPHA\*4などの 機能拡張にも対応。タイムリーな交通情報を入手できるVICS (FM多重)の 受信は、専用チューナーの搭載で常時可能\*5です。Bluetooth®\*6対応アン テナを内蔵することにより、Bluetooth®対応の携帯電話\*7と無線接続し、 車両のマイク&スピーカーを使用したハンズフリー通話を実現しました。