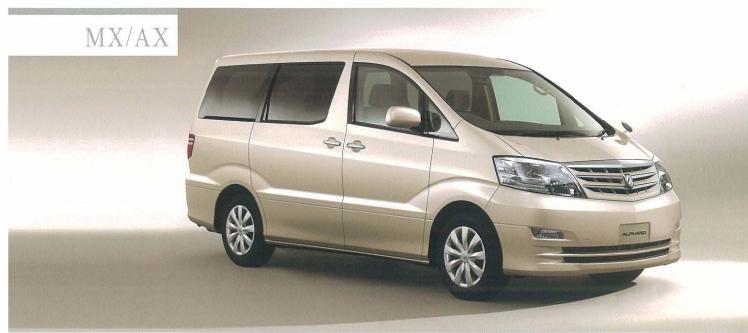

# MX"L Edition" AX"L Edition"

Photo:AX\*L Edition\*。
ボディカラーはブラックマイカ〈209〉。内装色はアイボリー。
スマートドアロックシステム〈19,950円〉はメーカーオブション。
アルファード・ライブサウンド・システム、
音声ガイダンス機能付カラーバックガイドモニター、
ブラインドコーナーモニター、音声楽内クリアランスソナー、
レーンモニタリングステム、ガラスアンテナ、 アクセサリーコネクターはセットでメーカーオブション〈392,700円〉。

Photo:MX。ボディカラーはゴールドメタリック(593)。内装色はアイボリー。

\*1.沖縄地区は価格が異なります。\*2.北海道地区の価格には家洽地仕様およびリヤフォグランブが含まれます。■価格はメーカー希望小売価格((消費税込み)'08年3月現在のもの)で参考価格です。 価格に扱う形が致自に定めなり、からなり、からないの間でになって、他生なおから、「インターのは、また。■面間はペーターの主力が応聞性(自責を込み)のでいる現在でもの。 価格は販売店が数自に定めないでますので、結とは各販売店におたずなください。■価格はスペアタイナに金属タイヤ)。タイヤを換用工具や何の価格です。 ■保険料、税金(除く消費税)、登録料などの消費用は別途申し受けます。■自動車リサイクル法の施行により、P36記載のリサイクル料金が別途必要となります。 ■MZ "サイトリフトアップシート装着車"およびMX/AX "L エディション・サイドリフトアップシート装着車"の消費税は非課税となり、メーカー希望小売価格は消費税抜きの価格となります。