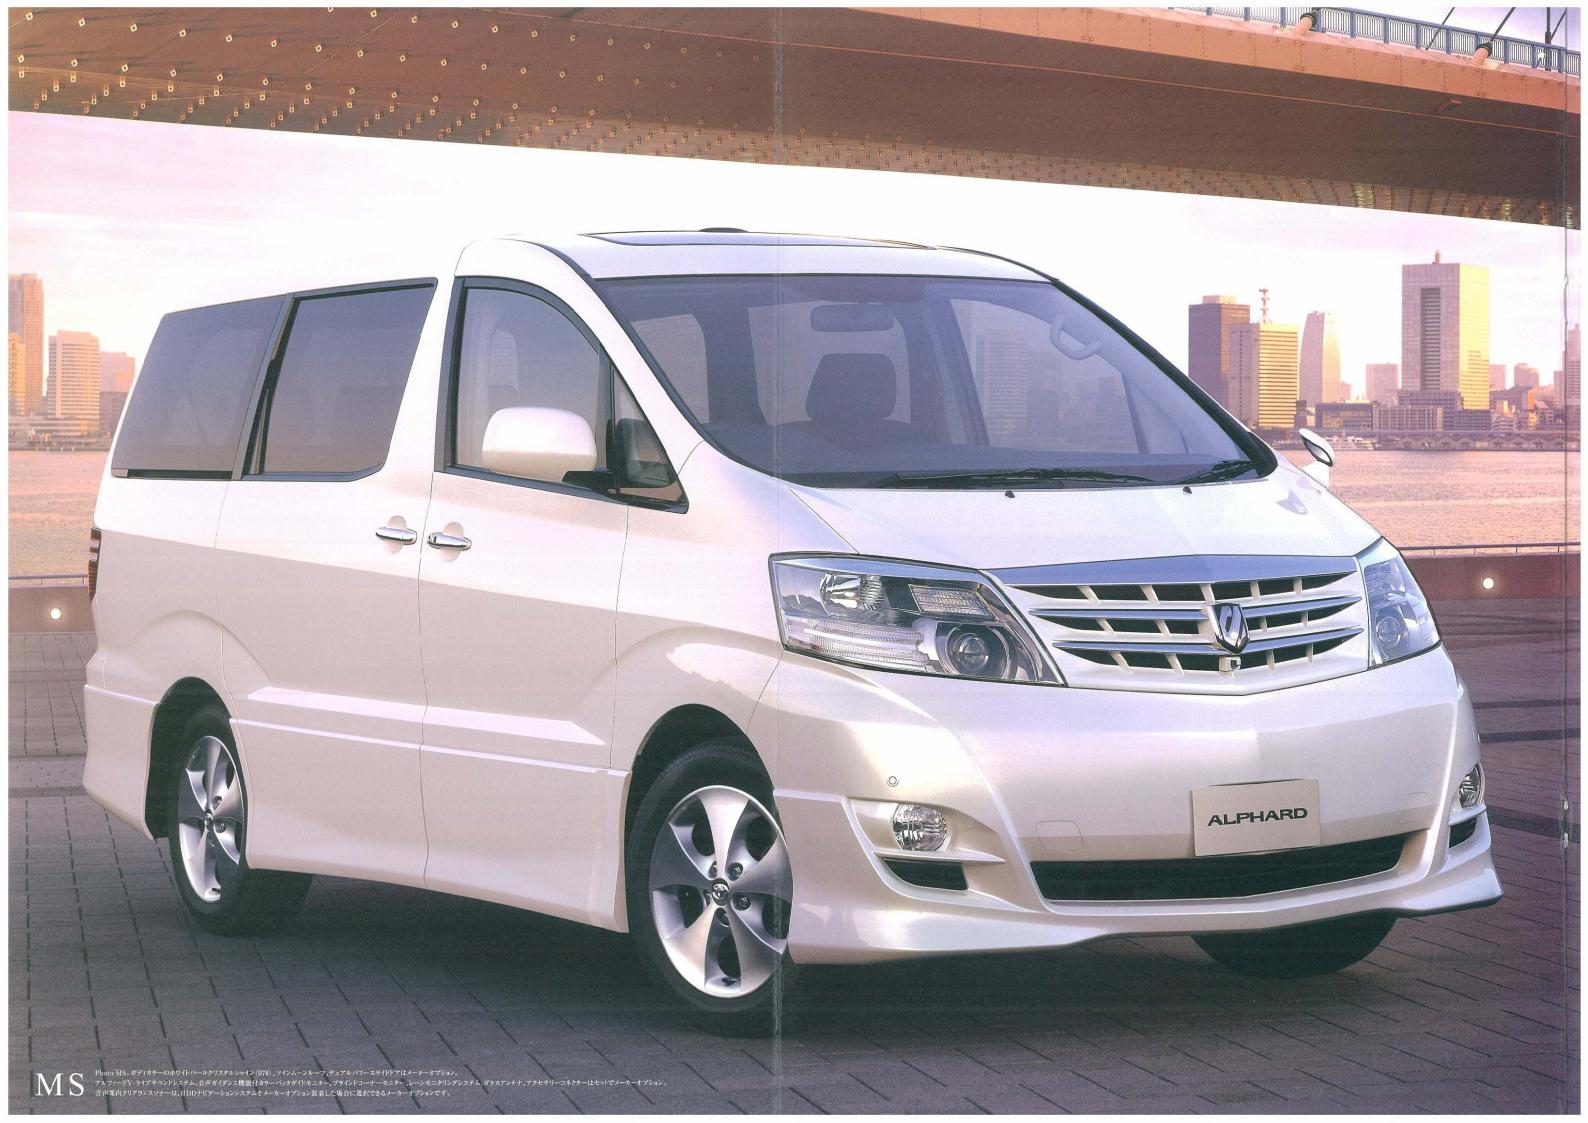

AS メーカー希望小売価格\*1・・・・・・3,150,000円(消費税抜き3,000,000円) 北海道地区メーカー希望小売価格\*2・・・・3,150,000円(消費税抜き3,0041,000円) \*4WD車は252,000円(消費税抜き240,000円) 高となります。

Photo:AS。ボディカラーはグレーメタリック〈IE4〉。内装色はストーン。 アルファードV・ライブサウンドシステム、音声 ガイグンス機能付カラーバックガイドモニター、ブラインドコーナーモニター、 レーンモニタリングシステム、ガラスアンテナ、アクセサリーコネクターはセットでメーカーオブション〈392,700円〉。