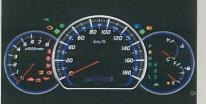

赤外線を効率よく遮断して断熱性を向上させています。

とくに夏季などは室内の温度上昇を抑えてエアコンの効きを高め、 直射日光による肌への刺激を軽減します。

■計器盤の写真は機能説明のために各ランプを点灯したものです。実際の走行状態を示すものではありません。 ■装備類の詳しい設定につきましては、P34-35の主要装備一覧表でご確認ください。

スポーツタイプオプティトロンメーター

オプティトロンメーター

イグニッションキーをONにすると、ブラックパネルに指針と 文字盤がくっきりと浮かび上がる視認性に優れたメーターです。 ステアリングスイッチ