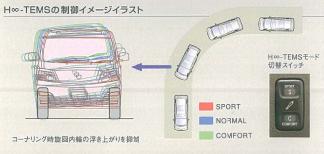

#### H∞-TEMS\*4

4輪各輪の減衰力を非線形に制御して、路面からの衝撃を効果的に抑制し、 自然で滑らかな車体の動きを実現しています。さらにロール姿勢制御により、 コーナリング時の安定性とハンドリングの優れた応答性を獲得しています。