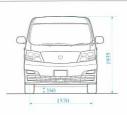

#### トヨタ アルファードVの環境仕様

| 車両仕様       | ■車両型式    |                  |                         | CBA-MNH10W    | CBA-N                                    | MNH15W    | DBA-ANH10W        | DBA-ANH15W     |  |  |  |
|------------|----------|------------------|-------------------------|---------------|------------------------------------------|-----------|-------------------|----------------|--|--|--|
|            | ■エンジン    | 型式               |                         | 1M:           | Z-FE                                     |           | 2AZ-FE            |                |  |  |  |
|            | May May  | 総排気量             | (                       | 2.9           | 2.994                                    |           |                   | 362            |  |  |  |
|            |          | 使用燃料             |                         | 無鉛プレミ         | アムガソリン                                   |           | 無鉛レギュ             | ラーガソリン         |  |  |  |
|            | ■駆動装置    | 駆動方式             |                         | 2WD(前輪駆動方式)   | 4WD (4                                   | 會駆動方式)    | 2WD(前輪駆動方式)       | 4WD(4輪駆動方式)    |  |  |  |
|            |          | 変速機              |                         | 5A            | /T                                       |           | 4A                | /T             |  |  |  |
| 景境情報       | ■燃料消費率   | 10・15モード燃費(国土交通名 | 省審査値)*1 (km/            | 8.9           | 8.6                                      | 8.3*2     | 9.7               | 9.4            |  |  |  |
|            |          | CO2排出量           | (g/kı                   | n) 261        | 270                                      | 280       | 239               | 247            |  |  |  |
|            |          | 参考               |                         | ◆印の燃費値の車両は    | 「平成22年度加                                 | 然貴基準*3」をク | リアしています。また、グリーン購入 | (法にも適合しています。   |  |  |  |
|            |          | 主要燃費改善対策         |                         |               | 可変バルプタイミング、ロックアップ機構付トルコン                 |           |                   |                |  |  |  |
|            | ■排出ガス    | 認定レベル(国土交通省      | )                       | U-LE          | U-LEV*4*5                                |           |                   | SU-LEV*4*6     |  |  |  |
|            |          | 認定レベル値 (g/km)    | CO                      | 1.            | 1.15                                     |           |                   | 1.15           |  |  |  |
|            |          | NMHC             |                         | C 0.025       |                                          |           | 0.0               | 013            |  |  |  |
|            |          |                  | NOx                     | 0.            | 0.025                                    |           |                   | )13            |  |  |  |
|            |          | 参考               |                         | 八都県市指         | 八都県市指定低公害車、LEV-7(京阪神七府県市指定低排出ガス車)の基準に適合。 |           |                   |                |  |  |  |
| The second | ■車外騒音    | 適合騒音規制レベル        |                         |               | 加速騒音規制值:76 dB-A                          |           |                   |                |  |  |  |
|            | ■エアコン冷媒使 | 用量(冷媒の種類)        |                         |               |                                          | 830g (H   | FC134-a)          |                |  |  |  |
| 101        | ■環境負荷物質の | の使用量             | 鉛                       |               | 自工会自主目標達成 (1996年時点の1/10以下)               |           |                   |                |  |  |  |
|            |          |                  | 水銀                      |               | 自工会                                      | 自主目標達成(20 | 005年1月以降使用禁止)     |                |  |  |  |
|            |          |                  | カドミウム                   |               | 自工会自主目標達成 (2007年1月以降使用禁止)                |           |                   |                |  |  |  |
|            |          |                  | 6価クロム                   |               | 自工会                                      | 自主目標達成(20 | 008年1月以降使用禁止)     |                |  |  |  |
|            | ■リサイクル関係 | リサイクルし易い材料を      | (TSOP)                  | フロン           | フロントバンパー、リヤバンパー、ピラーガーニッシュ、インストルメントパネルなど  |           |                   |                |  |  |  |
|            |          | 使用した部品           | (TPO)                   | 187           | 助手席エアバッグドアなど                             |           |                   |                |  |  |  |
|            |          | 樹脂、ゴム部品への材料      | 表示                      |               | あり                                       |           |                   |                |  |  |  |
|            |          | リサイクル材の使用        | (リサイクルPP*7)<br>(RSPP*8) | エンジンアンダーカバー、フ | ユーエルタンク                                  | プロテクター、リヤ | マホノールオープニングエクステン  | ション、ダッシュサイレンサー |  |  |  |
|            |          |                  | (再生チップウレタン              | )             |                                          | リヤフロアー    | -かさ上げ材            |                |  |  |  |