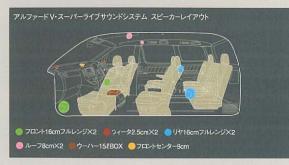

#### アルファードV・スーパーライブサウンドシステム

HDDナビゲーションシステム/

オーディオ: DVD、CD、MD、AM/FMラジオ、TV、サウンドライブラリー、10スピーカー (5.1ch)/その他:8型ワイドディスプレイ (タッチ式)、FM多重VICS、G-BOOK ALPHA対応

5.1チャンネルの迫力あるサウンドと高品位な映像でDVDビデオを楽しめます。 徹底的な音響解析のもと、10スピーカーを配置。

5.1チャンネルのサラウンド効果による音の奥行きや広がり、移動感はもちろん、 高性能DSP\*による3次元音響再生で、後席での優れた音像定位や明瞭感を実現。 後席モニター画面上から直接音が響いてくる感覚を体感できます。

※適席ディスプレイは安全のため、走行中、DVDプレーヤーからの入力情報などは画像が消えます。 ※5.1チャンネルサラウンドは、5.1チャンネルサラウンド対応のDVDビデオ再生時のみとなります。 \*DSP: Digital Sound Processor