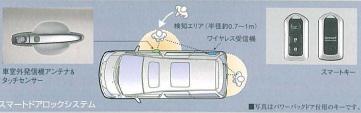

#### スマートドアロックシステム

スマートキーを携帯していれば、その方をオーナーとして認識。 スマートキーをバッグに入れたままでも乗り降りできる 便利なシステムです。運転席ドアハンドルあるいはバックドアの

アウトサイドハンドルを握るだけでドアロックが解錠。 また、運転席ドアハンドル上のロックボタンか、

バックドアガーニッシュのロックボタンを押すと、

すべてのドアロックの施錠が行えます。

スマートキーはパワーバックドアの開閉操作も 可能(MZグレード)です。