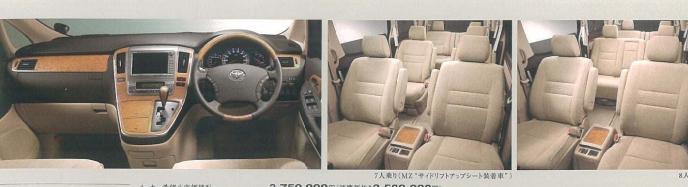

# persons

7人乗り セカンドシートにアームレスト付のキャ プテンシートを設定しました。足元に大きなゆと りを生むロングシートスライド機構(最大550mm) とオットマン(MZグレード)を採用。リクライニング も可能です。セカンドシートからウォークスルーで 移動できるサードシートにも、ロングシートスライ ドとリクライニング機構を採用。さらに5:5分割 式に横に跳ね上げスペースアップ状態にする ことで、大きなラゲージスペースを生み出します。

#### All 7 Seater

7人乗り/セカンドシートオットマン付仕様(MZグレード)

7人乗り/4名乗車サードシートスペースアップ状態

7人乗り/フルフラット状態

7人乗り/2名乗車サードシートスペースアップ状態 (この状態ではセカンドシートへの着座はできません。)

○7人乗り ○8人乗り MZ "サイドリフトアップシート装着車"

◎7人乗り

メーカー希望小売価格\*1・・・・・3,759,000円(消費税抜き3,580,000円) 北海道地区メーカー希望小売価格\*2・・・・3,793,650円(消費税抜き3,613,000円) \*4WD車は252,000円(消費税抜き240,000円)高となります。

メーカー希望小売価格\*1・・・・・3,870,000円(消費税非課税) 北海道地区メーカー希望小売価格\*2・・・3,903,000円(消費税非課税) \*4WD車は240,000円(消費税非課税)高となります。