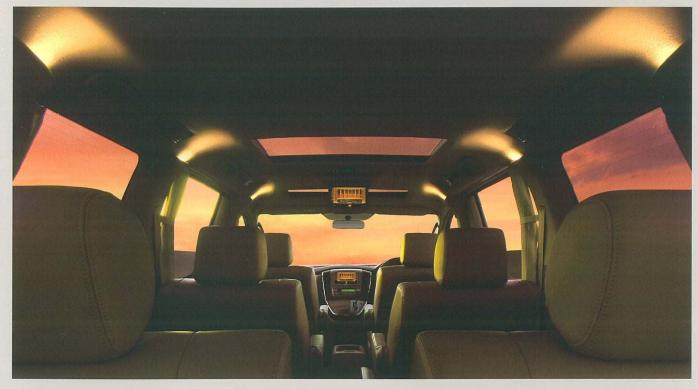

#### 後席9型ワイドディスプレイ

(リモコン+ヘッドホンジャック2+プッシュ式ボリュームスイッチ2)

後席ルーフ部に格納式の9型液晶ワイドディスプレイをセット。
TVゲームやVTRなど、前席と違うメディアを楽しむ際、お手持ちの
ワイヤードヘッドホンやワイヤレスヘッドホン(販売店装着オプション)
使用の他、前席と後席で異なる音声を出力することも可能です。
またG-BOOK ALPHA\*を介して後席で通信カラオケなどを楽しむこともできます。
\*\*TVゲーム機やVTRなどを接続している時は、前・後衛とも外部機器またはナビの両面が選択できます。

スプレイ 後席9型ワイドディスプレイ