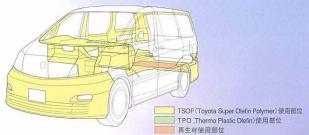

#### リサイクルと環境負荷物質削減。

排出ガスの低減

平成17年規制值

平成17年基準排出ガス50%低波レベル

平成17年基準排出ガス75%低減レベル

リサイクル性を向上 使命を終えたクルマは、金属類を中心にリサイクルされ ています。アルファードVはリサイクル性をさらに向上させるために、リサイクル性 に優れた素材TSOP\*\*をバンパーや内装樹脂部品に積極的に採用しています。 またダッシュサイレンサー他の原料として再生材を採用しています。

\*3. 3.0 ℓ 4WD車の車両重量2010kg以下を除く。

\*4.TSOP: Toyota Super Olefir. Polymer