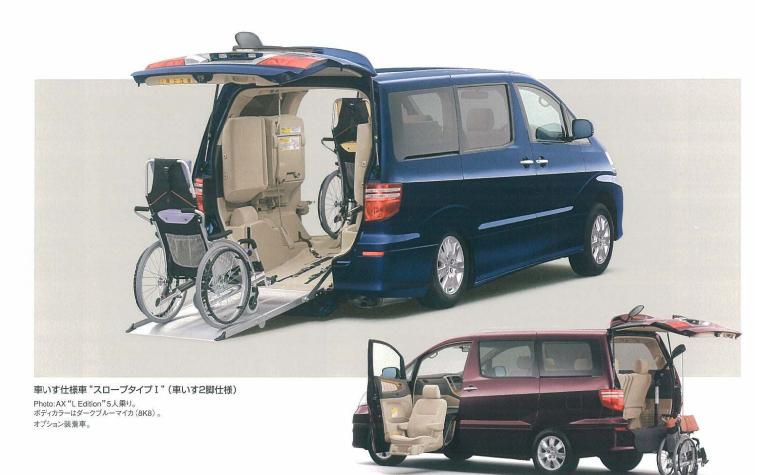

#### Side Lift Up Seat

#### サイドリフトアップシート (電動)\*

セカンドシート左席に乗降をサポートする電動のサイドリフトアッ プシートを装着しました。スイッチまたはワイヤレスリモコンを 押し続けることにより回転位置までシートスライドとリクライニ ングを調整。シートは外側へ回転しながら後方へ倒れること もなくそのままの位置で下降します。また、乗車時にはリクラ イニング・前後スライド調整も電動で操作することができます。

\*国や地方自治体では消費税の非課税等の助成措置が用意されてい ます。詳しくは最寄りの福祉事務所・税務署・都道府県税事務所・警察 署にお聞い合わせください

▲注意:植込み型心臓ペースメーカー等の機器をご使用の方は、電液により医用電気機器に影響を及ぼすおそれがありますので、車両に 搭載された発信器から約22cm以内に植込み型心臓ベースメーカーが 近づかないようにしてください。