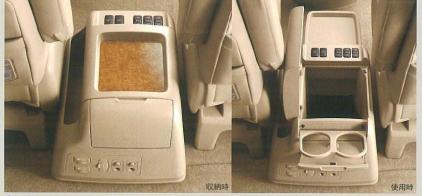

#### 収納式オットマン

センターグローブボックス

⑤ドアトリムポケット

14 収納式オットマン

セカンドシートで脚を伸ばし、リラックスしてドライブを楽しめます。

好みの位置にセッティング可能。使用しない場合には、キャプテンシート下に収納できます。

センターフロアコンソールボックス

アッパートレイを開くと、大容量の収納部。さらに折り畳みテーブル、セカンドシート用カップホルダー、サイドポケット、小物入れなど、 コンパクトなサイズに多彩な機能を備えたコンソールボックスです。