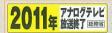

アナログテレビ 放送**終了**歴暦割
アナログテレビ放送は2011年7月に終了し、地上デジタルテレビ放送に移行します。 アナログテレビ放送終了後は、このナビゲーションでは、テレビを視聴することができ なくなります。地上デジタルテレビ放送を視聴するには、地上デジタルテレビ放送 対応の機器(販売店装着オプション)が別途必要となります。