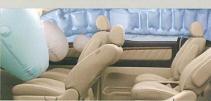

#### アルファードV・スーパーライブサウンドシステム

HDDナビゲーションシステム/

オーディオ: DVD、CD、MD、AM/FMラジオ、TV、サウンドライブラリー、10スピーカー (5.1ch)/その他:8型ワイドディスプレイ (タッチ式)、FM多重VICS、G-BOOK ALPHA対応

5.1チャンネルの迫力あるサウンドと高品位な映像でDVDビデオを楽しめます。 徹底的な音響解析のもと、10スピーカーを配置。

5.1チャンネルのサラウンド効果による音の奥行きや広がり、移動感はもちろん、 高性能DSP\*による3次元音響再生で、後席での優れた音像定位や明瞭感を実現。 後席モニター画面上から直接音が響いてくる感覚を体感できます。

※適席ディスプレイは安全のため、走行中、DVDプレーヤーからの入力情報などは画像が消えます。 ※5.1チャンネルサラウンドは、5.1チャンネルサラウンド対応のDVDビデオ再生時のみとなります。 \*DSP: Digital Sound Processor

#### 後席9型ワイドディスプレイ

(リモコン+ヘッドホンジャック2+プッシュ式ボリュームスイッチ2)

後席ルーフ部に格納式の9型液晶ワイドディスプレイをセット。
TVゲームやVTRなど、前席と違うメディアを楽しむ際、お手持ちの
ワイヤードヘッドホンやワイヤレスヘッドホン(販売店装着オプション)
使用の他、前席と後席で異なる音声を出力することも可能です。
またG-BOOK ALPHA\*を介して後席で通信カラオケなどを楽しむこともできます。
\*\*TVゲーム機やVTRなどを接続している時は、前・後衛とも外部機器またはナビの両面が選択できます。