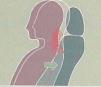

#### WIL\*6コンセプトシート(フロントシート)

低速で後方から衝突された際に、背中がシートに沈み込み、頭と背中を 同時に支え、頸部への衝撃を緩和します。