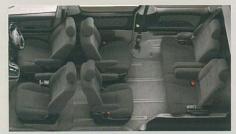

### persons

8人乗り セカンドシートは6:4分割式、サードシー トは5:5分割式を採用しています。ともに大人 3名がゆったりくつろげるスペースを確保。セ カンドシートはロングシートスライド機構(最大 570mm)、リクライニング機構、回転機構付。 車中であることを忘れるくつろぎのアレンジが 可能です。サードシートは7人乗り同様、ロング シートスライド機構、リクライニング機構を備え たスペースアップシートが用意されています。

#### All 8 Seater

8人乗り/5名乗車サードシートスペースアップ状態

8人乗り/セカンドシート回転対面状態

8人乗り/2名乗車サードシートスペースアップ状態 (この状態ではセカンドシートへの着座はできません。)

#### Chart

8人乗り/フルフラット状態

| C C                                |            |            |                 |                                 |                 |                  |        |               | 7                                         |
|------------------------------------|------------|------------|-----------------|---------------------------------|-----------------|------------------|--------|---------------|-------------------------------------------|
| [7人乗り/8人乗り]                        | 乗車定員/内装色   | セカンドシートタイプ | セカンドシート収納式オットマン | サイドリフトアップ<br>シート<br>(セカンドシート左席) | セカンドシート<br>回転対面 | 格納トレイ付シートバックテーブル | フルフラット | サードシートスペースアップ | セカンド・サードシート<br>ロングシートスライド<br>&<br>リクライニング |
| MZ "G エディション"                      | 7人乗り/アイボリー | キャプテンシート   | •               |                                 |                 |                  | •      | •             | •                                         |
| MZ                                 | 7人乗り/アイボリー | キャプテンシート   | •               |                                 |                 |                  | •      | •             | •                                         |
| MZ                                 | 8人乗り/アイボリー | 6:4分割シート   |                 |                                 | •               | •                | •      | •             | •                                         |
| MZ "サイドリフトアップシート装着車"               | 7人乗り/アイボリー | キャプテンシート   | ●<br>右席のみ       | •                               |                 |                  |        | •             | •                                         |
| MS/AS                              | 7人乗り/ストーン  | キャプテンシート   |                 |                                 | •               |                  | •      | •             | •                                         |
| MS/AS                              | 8人乗り/ストーン  | 6:4分割シート   |                 |                                 | •               | •                | •      | •             | •                                         |
| MX/AX<br>"L エディション"                | 8人乗り/アイボリー | 6:4分割シート   |                 |                                 | •               | •                | •      | •             | •                                         |
| MX/AX<br>"Lエディション・サイドリフトアップシート装着車" | 7人乗り/アイボリー | キャプテンシート   |                 | •                               | 右席のみ            |                  |        | •             | •                                         |
| MX/AX                              | 8人乗り/アイボリー | 6:4分割シート   |                 |                                 | •               | •                | •      | •             | •                                         |