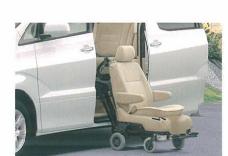

#### Side Lift Up Seat

#### サイドリフトアップシート (電動)\*

セカンドシート左席に乗降をサポートする電動のサイドリフトアッ プシートを装着しました。スイッチまたはワイヤレスリモコンを 押し続けることにより回転位置までシートスライドとリクライニ ングを調整。シートは外側へ回転しながら後方へ倒れること もなくそのままの位置で下降します。また、乗車時にはリクラ イニング・前後スライド調整も電動で操作することができます。