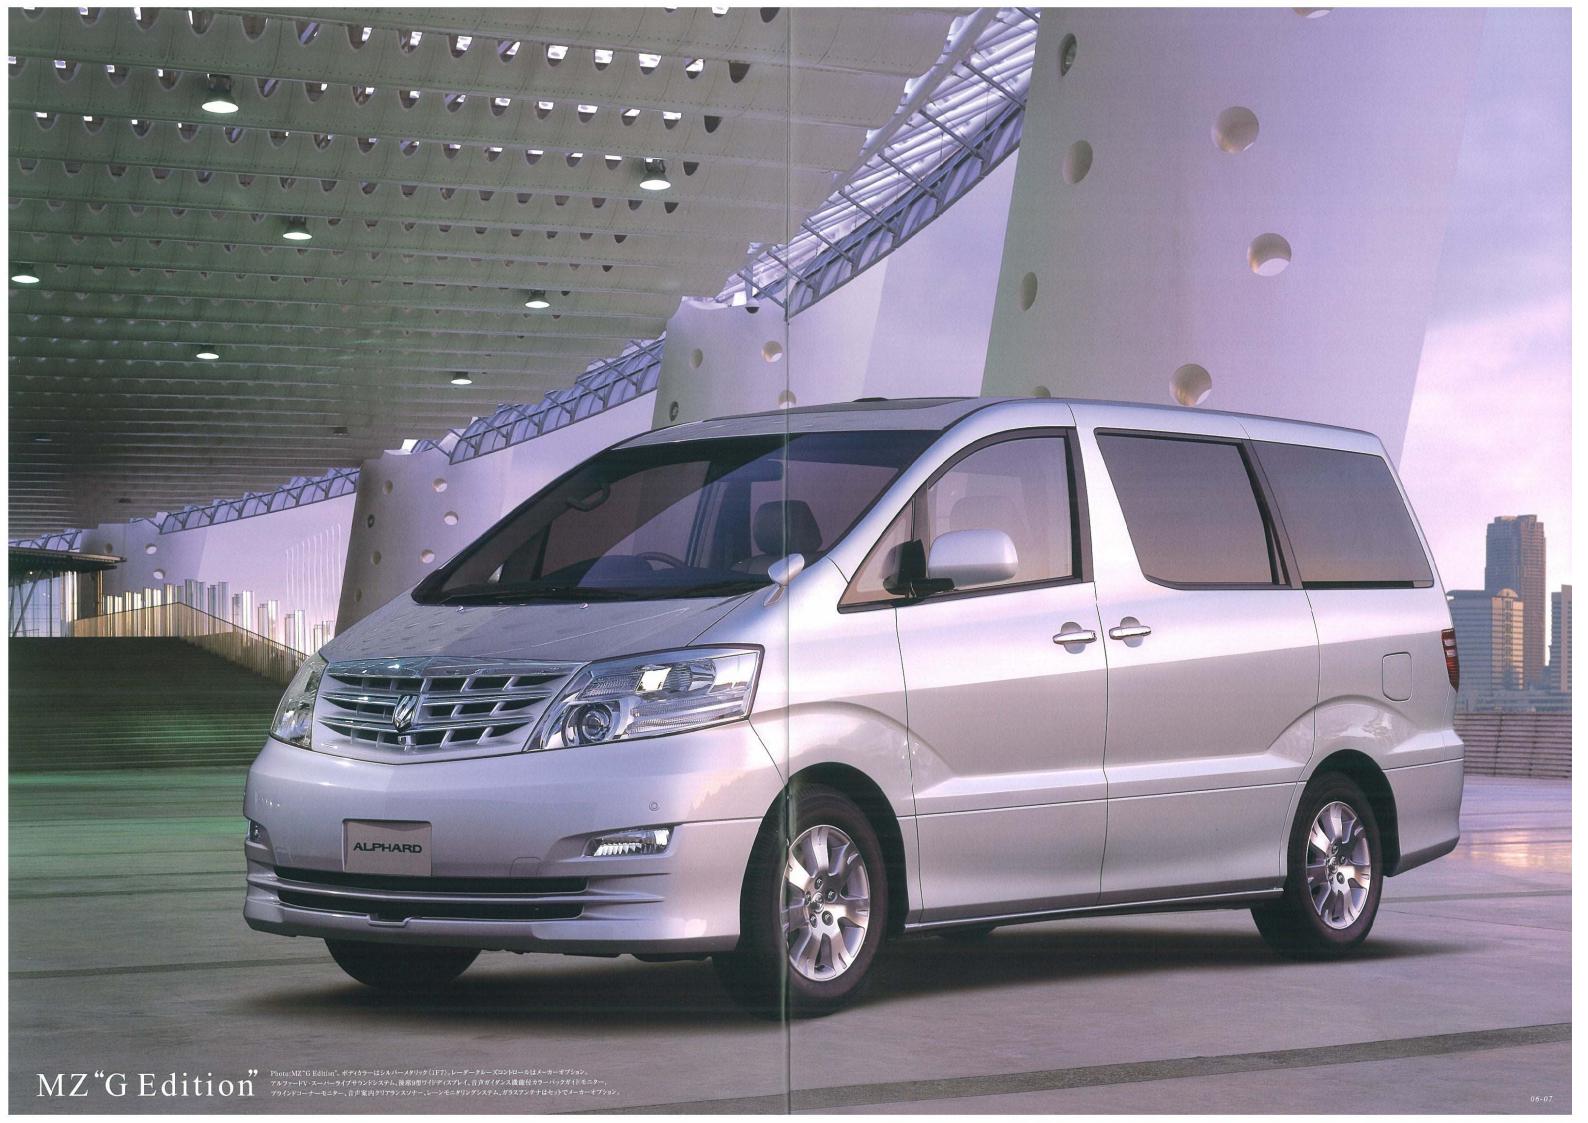

28-29

Photo: MZ "G Edition"。ボディカラーはシルバーメタリック (1F7)。内装色はアイボリー。 有料道路自動料企支払いシステムETC ユニット (40,950円) は、HDDナビゲーションシステムをメーカーオブション装着した場合に選択できるメーカーオブションです。 レーダークルーズコントロール (84,000円) はメーカーオブション。 アルファードV・スーパーライブサウンドシステム、後席9型ワイドディスプレイ、音声ガイダンス機能付カラーバックガイドモニター、プラインドコーナーモニター、音声案内クリアランスソナー、レーンモニタリングシステム、ボラスアンテナはセットでメーカーオブション (594,300円)。