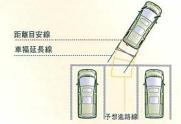

#### 音声ガイダンス機能付カラーバックガイドモニター (暗視機能付)並列駐車説明図

①予想進路線が駐車区画線に合うように 後退します。 ②駐車区画線と車幅延長線が平行になったら、 ハンドルをまっすぐに戻して後退します。

#### 音声ガイダンス機能付カラーバックガイドモニター(暗視機能付)

車庫入れや縦列駐車などの際に、後退操作の参考になるガイドラインを バックガイドモニター画面に表示するとともに、音声ガイドも行なう先進の 機能です。ステアリング操作と連動した予想進路線、駐車区画内にまっ すぐ駐車する目安となる車幅延長線のほか、ステアリング操作のタイミン グを示す駐車ガイドなども画面表示します。近赤外光透過型カラーバッ クモニターカメラにより夜間の視認性も向上。確実でスムーズな車両取り 回しが行なえます。