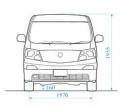

|
| 室内     | 長 mm | 3,085         |  |
|        | 幅 mm | 1,585         |  |
|        | 高mm  | 1,390*4       |  |

●[]はMS /ASの数値です。 \*4.ツインムーンルーフを装着した場合は1,355mmとなります。

#### サイドリフトアップシート(全自動タイプ)諸元

※各寸法値は設計値を示します。実測値は若干異なることがあります。

| リフト能力        | 100kg        |  |  |
|--------------|--------------|--|--|
| 回転·下降時間      | 22~35秒       |  |  |
| 上昇·回転時間      | 22~35秒       |  |  |
| 最低着座面高さ(接地時) | 471mm        |  |  |
| 着座面~ドア開口部    | 886mm        |  |  |
| 回転時足元スペース    | 378mm        |  |  |
| シート前後スライド    | 前100mm 後35mm |  |  |

- "ALPHARD" "BEAMS" "TRC" "EFI" "GOA" "ECT" "VSC" "TSOP" "Welcab" "TEMS" "OPTITRON"はかヨケ自動車(株)の登録商標です。● "ヘルプネット(EELP NET)"は(株)日本緊急通報サービスの商標です。● 直路運送車両法による自動車型式指定申請書数値●製造事業者:トヨケ自動車株式会社●29ページのロケ地は豊田市立美術館です。
- ■寸法図(単位/mm):MZ 7人乗り(2WD)

■ステアリング・サスペンション・ブレーキ・駆動方式









#### 自動車リサイクル法の施行により、下表のリサイクル料金が別途必要となります。

|                 | リサイクル預託金        |              |            | ver A Microso |            |        |
|-----------------|-----------------|--------------|------------|---------------|------------|--------|
| 型式              | シュレッダー<br>ダスト料金 | エアバッグ<br>類料金 | フロン類<br>料金 | 情報管理<br>料金    | 資金管理<br>料金 | 合計     |
| MNH10W-PFPQK-V* | 9,950           | 2,250        | 2,050      | 130           | 380        | 14,760 |
| MNH15W-PFPQK-V* | 9,950           | 2,250        | 2,050      | 130           | 380        | 14,760 |
| 上記以外            | 9,950           | 2,250        | 2,050      | 130           | 380        | 14,760 |

エアバッグ類 追加オプション時 の加算額 600\* 600 600

\*リサイクル預託金が預託済のお車を商品車として譲渡する旧所 \*ハウィンル頂記並か頂記道のお中を図面単立して破後する自由 有者 (議後人)は、東面価値部分とリサイクル預託金組当額の