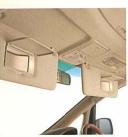

スポーツタイプメーター

IR(赤外線)カットガラス

運転席小物入れの

プッシュオープン式小物ケース& プッシュオープン式灰皿 ②

プッシュオープン式カップホルダー& センターグローブボックス 3

グローブボックス(上下二段式/写真は

ルーフポケット

ランプ付バニティミラー⑥