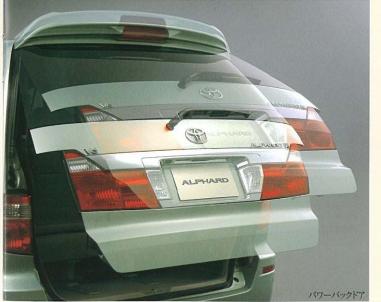

#### パワーバックドア

スイッチひとつでラクに開閉することができるパワーバックドア。操作は 室内コントロールスイッチ、ワイヤレスマルチコントロール、バックドアクロー ズスイッチで行なえます。なお開閉時はハザードが点滅し、バックドア 周辺に警報音が発せられます。