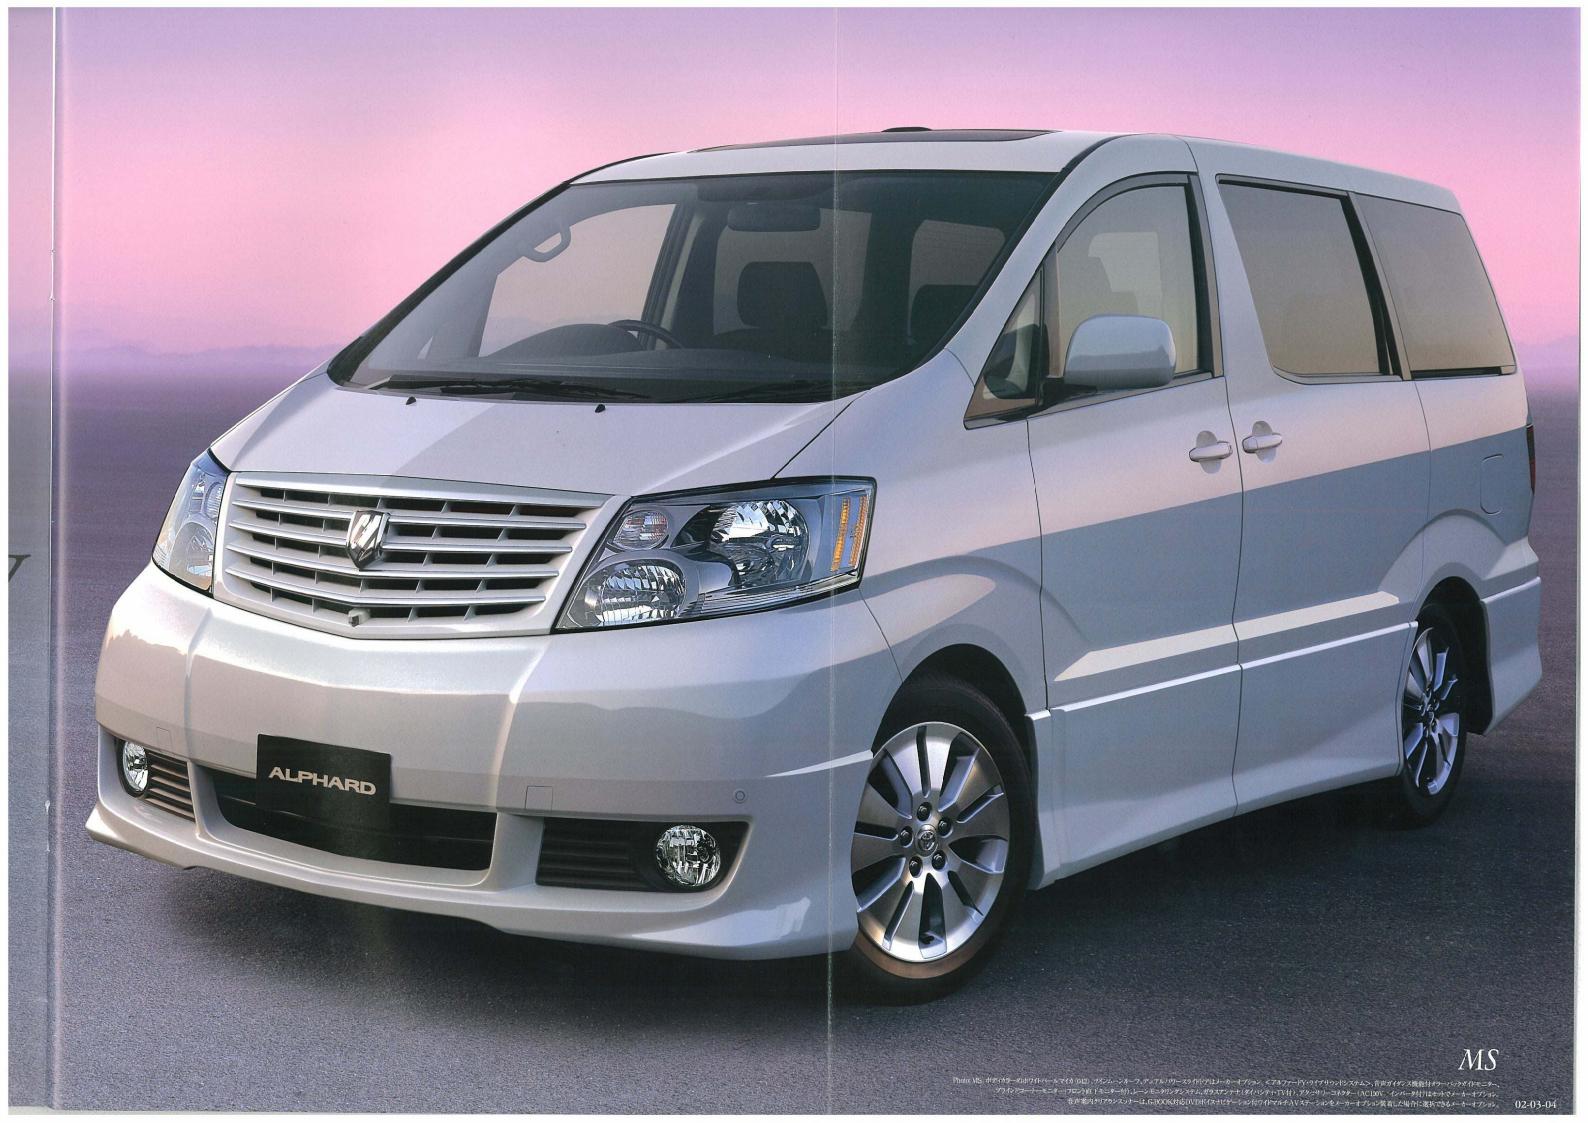

Photo: MZ "G Edition"。内装色はアイボリー。レーダークルーズコントロールはメーカーオブション。
有料道路自動料金支払いシステムETCユニットはG-BOOK対応DVDボイスナビゲーション付ワイドマルチAYステーションをメーカーオブション装着した場合に選択できるメーカーオブション。
<シアターサウンドシステム>、<リヤシートエンターテイメントシステム>、音声ガイダンス機能付カラーバックガイドモニター、
ブラインドコーナーモニター(フロント直下モニター付)、音声案内クリアランスソナー、レーンモニタリングシステム、ガラスアンテナ(タイパシティ・TV付)はセットでメーカーオブション。
■写真は機能説用のために名ランプを点灯したものです。実際の走行状態を示すものではありません。両面はハメ込み合成です。■写真は機能説明のためにボディの一部を切断したカットモデルです。
12-13