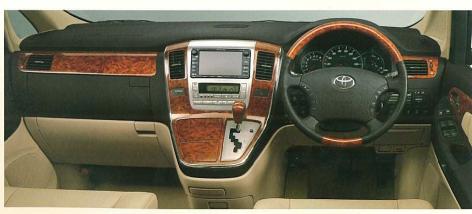

#### オプティトロンメーター

イグニッションキーをONにすると、ブラックパネルに指針と文字盤がくっきりと 浮かび上がる視認性に優れたメーターです。

#### ステアリングスイッチ

スイッチ類をステアリングホイールと一体化。ステアリングホイールから手を離 すことなく、オーディオなどの操作が行なえます。

#### 前後独立コントロールデュアルフルオートエアコン(湿度センサー付)

室内湿度を適正に制御する湿度センサーを採用したことで過剰な除 湿を避けるなど、エアコンを効率よく作動させます。また、車室外の空気 質を検知し、一酸化炭素(CO)、炭化水素(HC)、窒素酸化物(NOx) などの濃度に応じて、エアコンの吸い込み口モードを外気・内気に自動 的に切り替え、室内をクリーンに保つ排気ガス検知式内外気自動切替 システムも設定しました。

デジタルプッシュ式ヒーターコントロールパネル