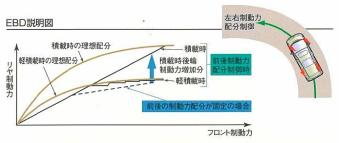

#### EBD\*1 (電子制動力配分制御) 付ABS & ブレーキアシスト

制動時のタイヤロックを防ぎ、車両安定性を確保する従来のABS機能に加え、車両の走行状態に応じた適切な制動力をABSのブレーキ油圧制御装置を用いて前後輪に分配。特に積載時における制動踏力を軽減し、優れたブレーキの効き性能を確保します。さらに旋回中の制動時においても、左右輪の制動力を制御し、車両安定性を確保することで優れたブレーキ性能を実現します。ブレーキアシストはブレーキを踏み込む速度と量により緊急ブレーキを判断し、それに基づいた強い制動力を発生します。ABSを含めたブレーキ性能を最大限に発揮させることに寄与し、万が一の緊急回避に大きく貢献します。