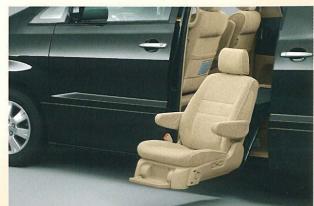

# Seat arrangement to be able to do various usages

用途多彩。活用は無限大。乗るほどに使うほどに実感できる フレキシブルな対応とキメ細かな配慮は、アルファードVならでは。

いろいろな人のさまざまなニーズにお応えします。

サイドリフトアップシート (電動)\* セカンドシート(キャプテンシート) 左席に乗降をサポートする電動のサイドリフトアッ プシートを装着しました。昇降スイッチまたはワイヤレスリモコ ンを押し続けることによりシートをスライド・回転させた後、「 降させる一連の動作を電動で行えるシステムです。またり ライニング・前後スライド調整も電動で操作することができます