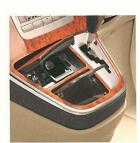

#### センターフロアコンソールボックス

コンパクトサイズにして機能満載。アッパートレイを開くと容量たっぷりの収 納部。さらに折り畳みテーブル、リヤ席用カップホルダー、サイドポケット、小 物入れ、また12Vコンセントをはじめ、オーディオ類のメーカーオプション設 定によって各種の接続端子がビルトインできる仕様です。

LEDダウンライト®

パーソナルレジスター&ルームランプ 🕡

LED室内間接照明 ®

オプティトロンメーター