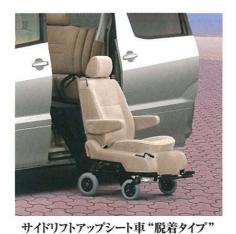

# Seat arrangement to be able to do various usages

用途多彩。活用は無限大。乗るほどに使うほどに実感できる フレキシブルな対応とキメ細かな配慮は、アルファードVならでは。

いろいろな人のさまざまなニーズにお応えします。

サイドリフトアップシート (電動)\* セカンドシート(キャプテンシート) 左席に乗降をサポートする電動のサイドリフトアッ プシートを装着しました。昇降スイッチまたはワイヤレスリモコ ンを押し続けることによりシートをスライド・回転させた後、「 降させる一連の動作を電動で行えるシステムです。またり ライニング・前後スライド調整も電動で操作することができます