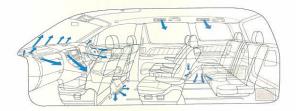

# Seat arrangement to be able to do various usages

用途多彩。活用は無限大。乗るほどに使うほどに実感できる フレキシブルな対応とキメ細かな配慮は、アルファードVならでは。

いろいろな人のさまざまなニーズにお応えします。

サイドリフトアップシート (電動)\* セカンドシート(キャプテンシート) 左席に乗降をサポートする電動のサイドリフトアッ プシートを装着しました。昇降スイッチまたはワイヤレスリモコ ンを押し続けることによりシートをスライド・回転させた後、「 降させる一連の動作を電動で行えるシステムです。またり ライニング・前後スライド調整も電動で操作することができます

\* 国や地方自治体では消費税の非課税等の助成措置が用意されています。 詳しくは最寄りの福祉事務所・税務署・都道府県税事務所・警察署にお問い合わせください。

| ■シートアレンジ早見表<br>[7人乗り/8人乗り]         | 乗車定員/内装色   | セカンドシートタイプ | セカンドシート<br>収納式オットマン | サイドリフトアップ<br>シート<br>(セカンドシート左席) | セカンドシート回転対面 | 格納トレイ付シートバックテーブル | フルフラット | サードシート<br>スペースアップ | セカンド・サードシート<br>ロングシートスライド<br>&<br>リクライニング |
|------------------------------------|------------|------------|---------------------|---------------------------------|-------------|------------------|--------|-------------------|-------------------------------------------|
| MZ "G エディション"                      | 7人乗り/アイボリー | キャプテンシート   | •                   |                                 |             |                  | •      | •                 | •                                         |
| MZ                                 | 7人乗り/アイボリー | キャプテンシート   | •                   |                                 |             |                  | •      | •                 | •                                         |
| MZ.                                | 8人乗り/アイボリー | 6:4分割シート   |                     |                                 | •           | •                | •      | •                 | •                                         |
| MZ "サイドリフトアップシート装着車"               | 7人乗り/アイボリー | キャプテンシート   | 右席のみ                | •                               |             |                  |        | •                 | •                                         |
| MS/AS                              | 7人乗り/ストーン  | キャプテンシート   |                     |                                 | •           |                  | •      | •                 | •                                         |
| M5/A5                              | 8人乗り/ストーン  | 6:4分割シート   |                     |                                 | •           | •                | •      | •                 |                                           |
| MX/AX<br>"L エディション"                | 8人乗り/アイボリー | 6:4分割シート   |                     |                                 | •           | •                |        | •                 |                                           |
| MX/AX<br>"Lエディション・サイドリフトアップシート装着車" | 7人乗り/アイボリー | キャプテンシート   |                     | •                               | 右席のみ        |                  |        | •                 | •                                         |
| MX/AX                              | 8人乗り/アイボリー | 6:4分割シート   |                     | ATTEN STATE                     | •           | •                | •      | •                 | •                                         |
| <ul><li>標準設定</li></ul>             |            |            |                     |                                 |             |                  |        | i i               |                                           |