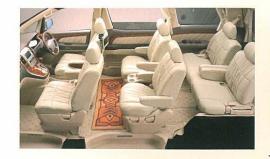

persons

7人乗り セカンドシートにはアームレスト付のキャプテンシートをご用意いたしました。ロングシートスライド 機構(最大550mm)、リクライニングはもちろん、オットマンを備えたシートのほか、回転機構を備え、対面 が可能なシートも設定。もちろんサードシートへの移動(ウォークスルー)も難無く行えます。サードシートは ロングシートスライド機構、リクライニングに加え、5:5分割式で横にはねあげることができ、大きな ラゲージスペースが生まれるスペースアップシートとなっています。

7人乗り/セカンドシートオットマン付仕様

7人乗り/セカンドシート回転対面状態

7人乗り/フルフラット状態

7人乗り/4名乗車サードシートスペースアップ状態

7人乗り/2名乗車サードシートスペースアップ状態 (この状態ではセカンドシートへの着座はできません)

persons

8人乗り/フルフラット沃態

8人乗り/5名乗車サードシートスペースアップ状態