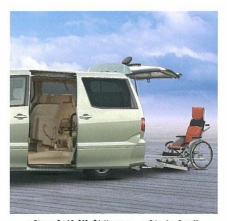

# Seat arrangement to be able to do various usages

用途多彩。活用は無限大。乗るほどに使うほどに実感できる フレキシブルな対応とキメ細かな配慮は、アルファードVならでは。

いろいろな人のさまざまなニーズにお応えします。

サイドリフトアップシート (電動)\* セカンドシート(キャプテンシート) 左席に乗降をサポートする電動のサイドリフトアッ プシートを装着しました。昇降スイッチまたはワイヤレスリモコ ンを押し続けることによりシートをスライド・回転させた後、「 降させる一連の動作を電動で行えるシステムです。またり ライニング・前後スライド調整も電動で操作することができます