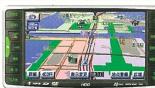

#### ブラインドコーナーモニター (フロント直下モニター付)説明図

ブラインドコーナーモニター・フロント直下モニター イメージ図

G-BOOK対応DVDボイスナビゲーション付ワイドマルチAVステーションには レーンモニタリングシステム、音声ガイダンス機能付カラーバックガイドモニター、 ブラインドコーナーモニター (フロント直下モニター付) がパッケージ。

G-BOOK対応DVD\*1ボイスナビゲーション付ワイドマルチAVステーション 6.5型ワイド画面のタッチディスプレイを採用。DVDナビ、オーディオ&ビジュ アル\*2\*3などのコントロール機能を集約したインテリジェントシステムです。 DVDナビゲーションはシステムの高速化により、経路探索、スクロール、 地図の拡大・縮小などの処理時間を大幅に短縮。市街地を立体的 に表示するリアル市街図など利便性を高めています。また音声操作 による目的地設定や現在地認識なども可能にしました。さらにタイムリー な交通情報を入手できるVICS(FM多重対応)\*4\*5を内蔵。トヨタの 新ネットワークサービス "G-BOOK" や緊急通報サービス "ヘルプネッ ト"\*6をはじめとする、さまざまな機能拡張にも対応します。