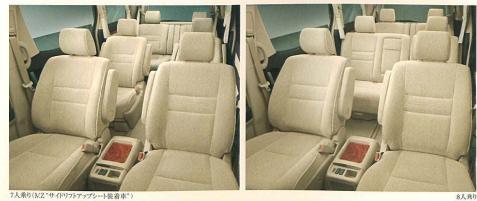

persons

7人乗り セカンドシートにはアームレスト付のキャプテンシートをご用意いたしました。ロングシートスライド 機構(最大550mm)、リクライニングはもちろん、オットマンを備えたシートのほか、回転機構を備え、対面 が可能なシートも設定。もちろんサードシートへの移動(ウォークスルー)も難無く行えます。サードシートは ロングシートスライド機構、リクライニングに加え、5:5分割式で横にはねあげることができ、大きな ラゲージスペースが生まれるスペースアップシートとなっています。

るスペースを確保。セカンドシートはロングシートスライド機構(最大570mm)、リクライニング機構、回 転機構付。サードシートは7人乗り同様、ロングシートスライド機構、リクライニング機構を備えたスペー スアップシートが装備されています。

8人乗り/セカンドシートシートバックテーブル状態

8人乗り/2名乗車サードシートスペースアップ状態 (この状態ではセカンドシートへの着座はできません)