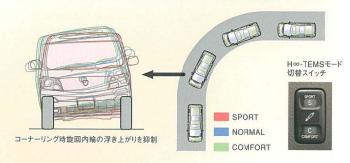

#### H∞-TEMS\*4

4輪各輪の減衰力を非線形に制御して、路面からの衝撃を効果的に抑制し、 自然で滑らかな車体の動きを実現しています。さらにロール姿勢制御により、 旋回時の安定性とハンドリングの応答性をさらに高めました。

\*4.TEMS: Toyota Electronic Modulated Suspension

#### H∞-TEMS\*4の制御イメージイラスト