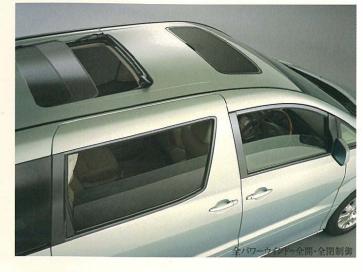

#### デュアルパワースライドドア

両側のスライドドアが自動開閉します。操作はワイヤレス リモコン、室内コントロールスイッチ、ドアハンドルで行えます。

#### パワースライドドア(助手席側)

スイッチひとつで自動開閉することができるパワースライドドア(助手席側)。操作 は室内コントロールスイッチ、ドアハンドル(アウトサイド・インサイド)、ワイヤレスマル チコントロールによって、スライドドアのスムーズで確実な自動開閉が行なえます。