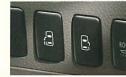

#### デュアルパワースライドドア

両側のスライドドアが自動開閉します。操作はワイヤレス リモコン、室内コントロールスイッチ、ドアハンドルで行えます。

#### ワイヤレスマルチコントロール

ドアの施錠・解錠、アンサーバック機能といっ た従来の機能に加え、パワースライドトア[助 手席側](またはパワーバックドア)の開閉 操作、また全てのパワーウインドゥの開閉 操作、ムーンルーフの閉操作をも可能に しました。\*オプション選択により意匠が異なります。