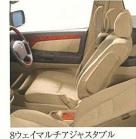

#### 8ウェイマルチアジャスタブルシート(運転席)

座り心地やホールド性に優れたドライバーズシートは、シートスライド、リクラ イニング、シート上下&チルトの調整が行なえ、最適なドライビングポジショ ンが得られます。パワーシートも設定しました。