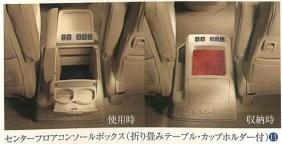

#### センターフロアコンソールボックス

コンパクトサイズにして機能満載。アッパートレイを開くと容量たっぷりの収 納部。さらに折り畳みテーブル、リヤ席用カップホルダー、サイドポケット、小 物入れ、また12Vコンセントをはじめ、オーディオ類のメーカーオプション設 定によって各種の接続端子がビルトインできる仕様です。

LEDダウンライト®

パーソナルレジスター&ルームランプ 🕡

LED室内間接照明 ®

オプティトロンメーター