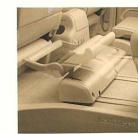

#### 音声ガイダンス機能付カラーバックガイドモニター (暗視機能付)並列駐車説明図

①予想進路線が駐車区画線に合うように 後退します。 ②駐車区画線と車幅延長線が平行になったら、 ハンドルをまっすぐに戻して後退します。

#### ブラインドコーナーモニター (フロント直下モニター付)説明図

ブラインドコーナーモニター・フロント直下モニター イメージ図

G-BOOK対応DVDボイスナビゲーション付ワイドマルチAVステーションには レーンモニタリングシステム、音声ガイダンス機能付カラーバックガイドモニター、 ブラインドコーナーモニター (フロント直下モニター付) がパッケージ。

G-BOOK対応DVD\*1ボイスナビゲーション付ワイドマルチAVステーション 6.5型ワイド画面のタッチディスプレイを採用。DVDナビ、オーディオ&ビジュ アル\*2\*3などのコントロール機能を集約したインテリジェントシステムです。 DVDナビゲーションはシステムの高速化により、経路探索、スクロール、 地図の拡大・縮小などの処理時間を大幅に短縮。市街地を立体的 に表示するリアル市街図など利便性を高めています。また音声操作 による目的地設定や現在地認識なども可能にしました。さらにタイムリー な交通情報を入手できるVICS(FM多重対応)\*4\*5を内蔵。トヨタの 新ネットワークサービス "G-BOOK" や緊急通報サービス "ヘルプネッ ト"\*6をはじめとする、さまざまな機能拡張にも対応します。

#### 音声ガイダンス機能付カラーバックガイドモニター(暗視機能付)

車庫入れや縦列駐車などの際に、後退操作の参考になるガイドラインを バックガイドモニター画面に表示するとともに、音声ガイドも行なう先進の 機能です。ステアリング操作と連動した予想進路線、駐車区画内にまっ すぐ駐車する目安となる車幅延長線のほか、ステアリング操作のタイミン グを示す駐車ガイドなども画面表示します。近赤外光透過型カラーバッ クモニターカメラにより夜間の視認性も向上。確実でスムーズな車両取り 回しが行なえます。