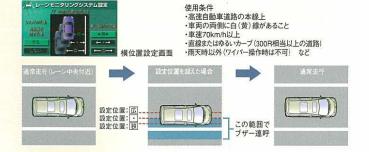

#### レーンモニタリングシステム

高速道路走行中にバックモニターカメラを通して道路上の白(黄)線まで の横距離を検出。白(黄)線に接近するとブザー音でお知らせするサポー トシステムです。

\*白(黄)線検出性能には限界がありますので、システムを過信せず一般の車両と同様に、安全運転を心掛けてください。