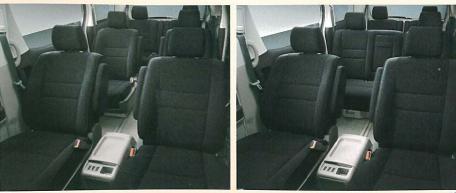

persons

7人乗り セカンドシートにはアームレスト付のキャプテンシートをご用意いたしました。ロングシートスライド 機構(最大550mm)、リクライニングはもちろん、オットマンを備えたシートのほか、回転機構を備え、対面 が可能なシートも設定。もちろんサードシートへの移動(ウォークスルー)も難無く行えます。サードシートは ロングシートスライド機構、リクライニングに加え、5:5分割式で横にはねあげることができ、大きな ラゲージスペースが生まれるスペースアップシートとなっています。

7人乗り/セカンドシートオットマン付仕様

7人乗り/セカンドシート回転対面状態

7人乗り/フルフラット状態

7人乗り/4名乗車サードシートスペースアップ状態

7人乗り/2名乗車サードシートスペースアップ状態 (この状態ではセカンドシートへの着座はできません)

persons

8人乗り/フルフラット沃態

8人乗り/5名乗車サードシートスペースアップ状態