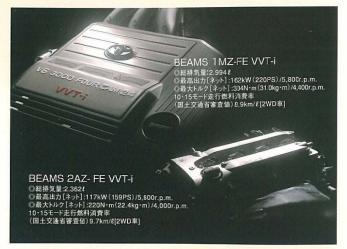

#### パワーユニット

V6·3.0ℓ1MZ-FE。力強さと大いなるゆとり、そして高級車ならではの静粛性。 さらに「平成22年度燃費基準」\*1\*2、「平成12年基準排出ガス25%低減レベ ル」\*3をクリアするなど、MINIVANフラッグシップにふさわしい資質を秘めてい ます。軽量、かつコンパクトで定評の2.4ℓの2AZ-FEエンジンは、中低速域で の太いトルクで扱いやすく、トータルバランスに優れたユニット。「平成22年 度燃費基準+5%」\*1、「平成17年基準排出ガス50%低減レベル」\*3をクリアし

\*1.省エネ法に基づき定められている燃費目標基準。 \*2.1MZ-FE 4WD車の車両重量2010kg以下を除く。

■燃料消費率は定められた試験条件のもとでの値です。実際の走行時には、この条件(気象、道路、車両、運転、整備等

の状況)が異なってきますので、それに応じて燃料消費率が異なります。 ■ネットとはエンジンを車両に搭載した状態とほぼ同条件で測定したものです。 ■BEAMS(ビームス):Breakthrough

Engine with Advanced Mechanism System(社会との調和を図った同排気量クラス世界トップレベルのエンジン) ■VVT-i:Variable Valve Timing-intelligent