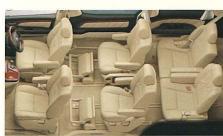

persons

7人乗り セカンドシートにはアームレスト付のキャプテンシートをご用意いたしました。ロングシートスライド 機構(最大550mm)、リクライニングはもちろん、オットマンを備えたシートのほか、回転機構を備え、対面 が可能なシートも設定。もちろんサードシートへの移動(ウォークスルー)も難無く行えます。サードシートは ロングシートスライド機構、リクライニングに加え、5:5分割式で横にはねあげることができ、大きな ラゲージスペースが生まれるスペースアップシートとなっています。

7人乗り/セカンドシートオットマン付仕様

7人乗り/セカンドシート回転対面状態

7人乗り/フルフラット状態

7人乗り/4名乗車サードシートスペースアップ状態

7人乗り/2名乗車サードシートスペースアップ状態 (この状態ではセカンドシートへの着座はできません)

persons

8人乗り/フルフラット沃態

8人乗り/5名乗車サードシートスペースアップ状態