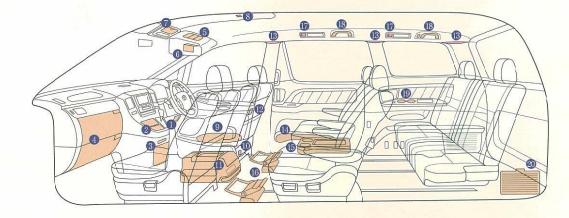

persons

7人乗り セカンドシートにはアームレスト付のキャプテンシートをご用意いたしました。ロングシートスライド 機構(最大550mm)、リクライニングはもちろん、オットマンを備えたシートのほか、回転機構を備え、対面 が可能なシートも設定。もちろんサードシートへの移動(ウォークスルー)も難無く行えます。サードシートは ロングシートスライド機構、リクライニングに加え、5:5分割式で横にはねあげることができ、大きな ラゲージスペースが生まれるスペースアップシートとなっています。

7人乗り/セカンドシートオットマン付仕様

7人乗り/セカンドシート回転対面状態

7人乗り/フルフラット状態

7人乗り/4名乗車サードシートスペースアップ状態

7人乗り/2名乗車サードシートスペースアップ状態 (この状態ではセカンドシートへの着座はできません)

persons

8人乗り/フルフラット沃態

8人乗り/5名乗車サードシートスペースアップ状態

るスペースを確保。セカンドシートはロングシートスライド機構(最大570mm)、リクライニング機構、回 転機構付。サードシートは7人乗り同様、ロングシートスライド機構、リクライニング機構を備えたスペー スアップシートが装備されています。

8人乗り/セカンドシートシートバックテーブル状態

8人乗り/2名乗車サードシートスペースアップ状態 (この状態ではセカンドシートへの着座はできません)

# Seat arrangement to be able to do various usages

用途多彩。活用は無限大。乗るほどに使うほどに実感できる フレキシブルな対応とキメ細かな配慮は、アルファードVならでは。

いろいろな人のさまざまなニーズにお応えします。

サイドリフトアップシート (電動)\* セカンドシート(キャプテンシート) 左席に乗降をサポートする電動のサイドリフトアッ プシートを装着しました。昇降スイッチまたはワイヤレスリモコ ンを押し続けることによりシートをスライド・回転させた後、「 降させる一連の動作を電動で行えるシステムです。またり ライニング・前後スライド調整も電動で操作することができます

#### デュアルパワースライドドア

両側のスライドドアが自動開閉します。操作はワイヤレス リモコン、室内コントロールスイッチ、ドアハンドルで行えます。

#### パワーバックドア

スイッチひとつでラクに開閉することができるパワーバックドア。操作は 室内コントロールスイッチ、ワイヤレスマルチコントロール、バックドアクロー ズスイッチで行なえます。なお開閉時はハザードが点滅し、バックドア 周辺に警報音が発せられます。

#### パワースライドドア(助手席側)

スイッチひとつで自動開閉することができるパワースライドドア(助手席側)。操作 は室内コントロールスイッチ、ドアハンドル(アウトサイド・インサイド)、ワイヤレスマル チコントロールによって、スライドドアのスムーズで確実な自動開閉が行なえます。

#### ワイヤレスマルチコントロール

ドアの施錠・解錠、アンサーバック機能といっ た従来の機能に加え、パワースライドトア[助 手席側](またはパワーバックドア)の開閉 操作、また全てのパワーウインドゥの開閉 操作、ムーンルーフの閉操作をも可能に しました。\*オプション選択により意匠が異なります。

#### オプティトロンメーター

イグニッションキーをONにすると、ブラックパネルに指針と文字盤がくっきりと 浮かび上がる視認性に優れたメーターです。

#### ステアリングスイッチ

スイッチ類をステアリングホイールと一体化。ステアリングホイールから手を離 すことなく、オーディオなどの操作が行なえます。

#### 前後独立コントロールデュアルフルオートエアコン(湿度センサー付)

室内湿度を適正に制御する湿度センサーを採用したことで過剰な除 湿を避けるなど、エアコンを効率よく作動させます。また、車室外の空気 質を検知し、一酸化炭素(CO)、炭化水素(HC)、窒素酸化物(NOx) などの濃度に応じて、エアコンの吸い込み口モードを外気・内気に自動 的に切り替え、室内をクリーンに保つ排気ガス検知式内外気自動切替 システムも設定しました。

デジタルプッシュ式ヒーターコントロールパネル

#### パワーウインドゥ(挟み込み防止機構・オートアップ機能付)

ワンタッチで開閉可能。フロントドアはもちろん、スライドドアにも装備しました。 イージークローザー

ドアが半ドア状態であっても自動的に確実に閉めてくれるセーフティシステ ムをデュアルスライドドア、バックドアに配しました。

#### 8ウェイマルチアジャスタブルシート(運転席)

座り心地やホールド性に優れたドライバーズシートは、シートスライド、リクラ イニング、シート上下&チルトの調整が行なえ、最適なドライビングポジショ ンが得られます。パワーシートも設定しました。

#### 収納式オットマン

脚を伸ばしてリラックス。ロングツーリングも快適です。お好みの位置にセット してご使用ください。未使用時はキャプテンシート下にすっきりと収まります。

#### LED室内間接照明

センター・リヤクォーター・リヤピラー部に配されたLEDが、天井に向けて優美な 光を灯します。明るさは4段階の調整が可能。お好みの雰囲気を演出してい ただけます。操作は運転席およびリヤヒーターコントロールパネルで行なえます。

#### IR (赤外線) カットガラス

フロントウインドシールドガラスおよびフロントサイドドアガラスに設定しました。 紫外線を遮断するUVカット機能はもちろん、合わせガラスの中間膜にIR (赤外線)カット剤を練り込み、赤外線を効率よく遮断して断熱性を向上 しています。とくに夏季などは室内の温度上昇を抑えてエアコンの効きを 高め、直射日光による肌への刺激を軽減します。

#### センターフロアコンソールボックス

コンパクトサイズにして機能満載。アッパートレイを開くと容量たっぷりの収 納部。さらに折り畳みテーブル、リヤ席用カップホルダー、サイドポケット、小 物入れ、また12Vコンセントをはじめ、オーディオ類のメーカーオプション設 定によって各種の接続端子がビルトインできる仕様です。

LEDダウンライト®

パーソナルレジスター&ルームランプ 🕡

LED室内間接照明 ®

オプティトロンメーター

スポーツタイプメーター

IR(赤外線)カットガラス

運転席小物入れの

プッシュオープン式小物ケース& プッシュオープン式灰皿 ②

プッシュオープン式カップホルダー& センターグローブボックス 3

グローブボックス(上下二段式/写真は

ルーフポケット

ランプ付バニティミラー⑥

ステアリングスイッチ

デュアルスライドドア (イージークローザー付)

オーバーヘッドコンソールボックスの

ドアトリムポケット 9

ドアカーテシランプ 🕕

パワーシート(運転席)

電動カーテン(リニアモーター式/ スライドドア・リヤクォーター・バックドア)

イルミネーテッドエントリー

ツインムーンルーフ

ボトルホルダー&ドアトリムポケット (セカンドシート) 🕕

セカンドシートサイドテーブル

収納式オットマン・・

回転式アシストグリップ®

格納トレイ付シートバックテーブル

脱着式灰皿 (19

ラゲージサイドボックスの