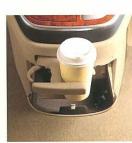

#### センターフロアコンソールボックス

コンパクトサイズにして機能満載。アッパートレイを開くと容量たっぷりの収 納部。さらに折り畳みテーブル、リヤ席用カップホルダー、サイドポケット、小 物入れ、また12Vコンセントをはじめ、オーディオ類のメーカーオプション設 定によって各種の接続端子がビルトインできる仕様です。

LEDダウンライト®

パーソナルレジスター&ルームランプ 🕡

LED室内間接照明 ®

オプティトロンメーター