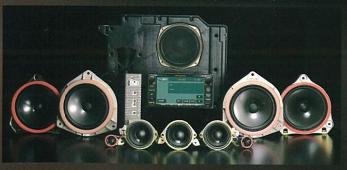

#### 【オーディオ】

高品位なサウンド空間をつくりあげるオーディオシステム。 歪みの少ないクリアでパワフルなサウンドを実現しました。 G-BOOK対応DVDボイスナビゲーション付ワイドマルチAVステーションは

アルファードV専用に音響チューニングを施しています。また全機種ともMDLPに対応。 MD1枚で320分のロングプレイが可能です。

① 〈アルファードV・ライブサウンドシステム〉 G-BOOK対応DVDボイスナビゲーション付ワイドマルチAVステーション (6.5型液晶ワイド マルチディスプレイ+MD/CDー体AM/FMマルチ電子チューナー付ラジオ+6スピーカー+マイク&マイクアンプ[音声認識用]) ②インダッシュCDチェンジャー(6連奏)+MD一体AM/FMマルチ電子チューナー付ラジオ+6スピーカー ③MD/CD一体AM/FMマルチ電子チューナー付ラジオ十6スピーカー