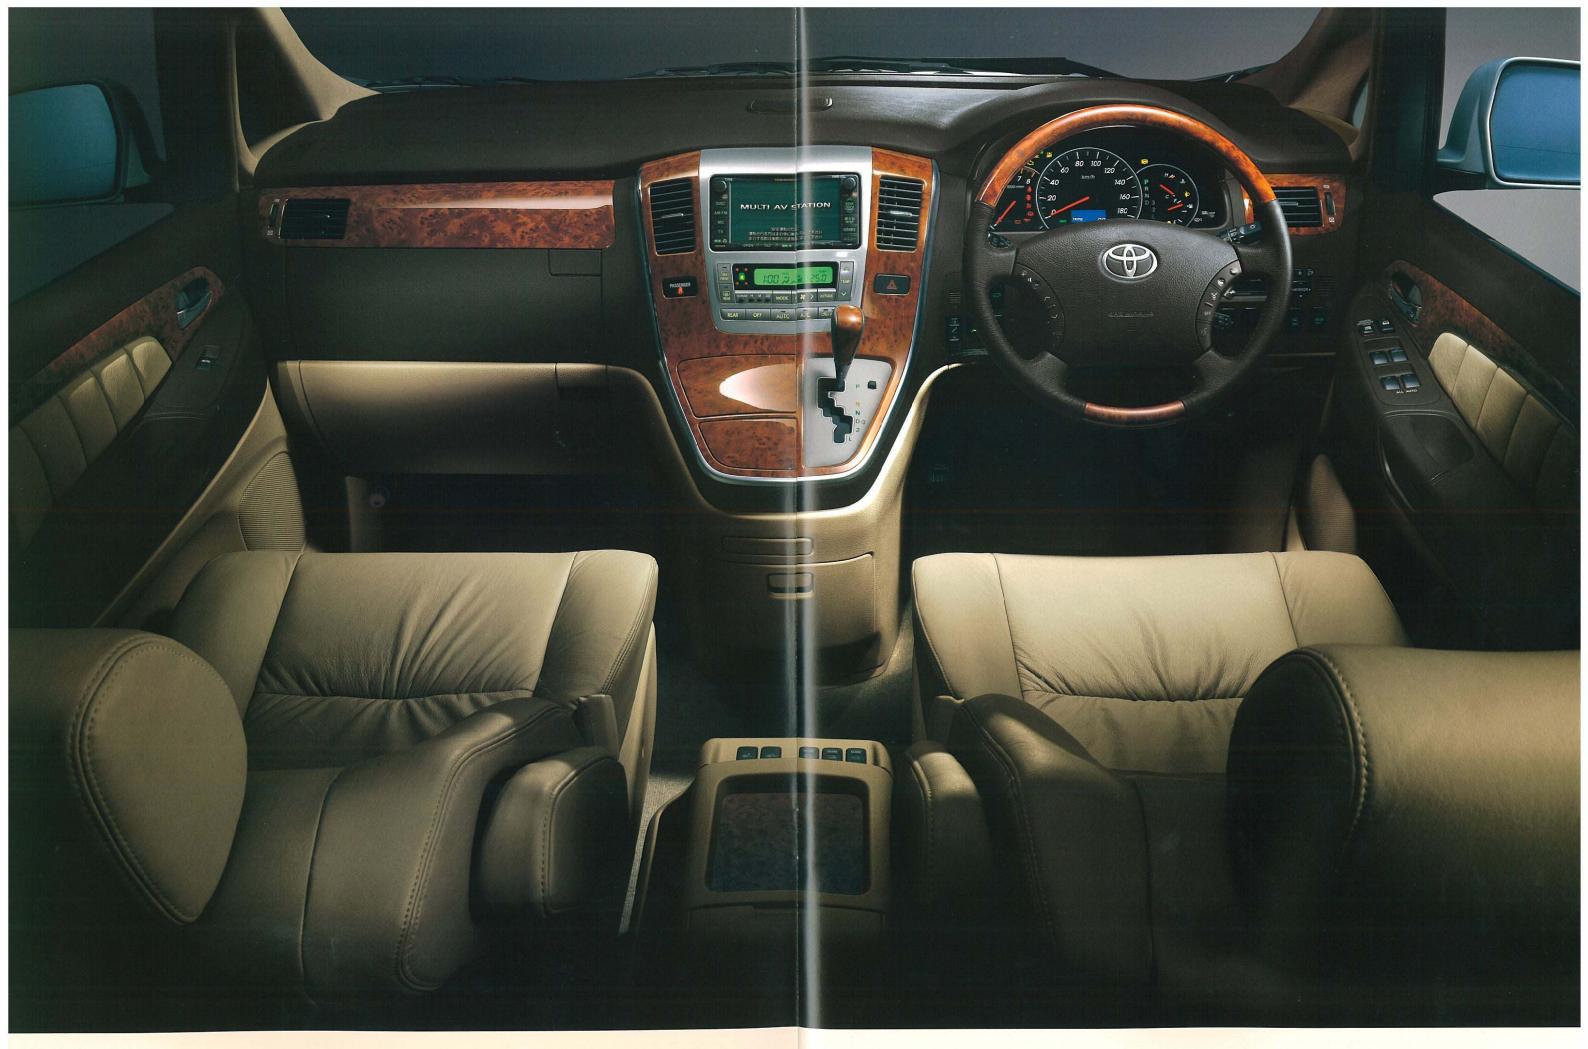

#### オプティトロンメーター

イグニッションキーをONにすると、ブラックパネルに指針と文字盤がくっきりと 浮かび上がる視認性に優れたメーターです。

#### センターフロアコンソールボックス

コンパクトサイズにして機能満載。アッパートレイを開くと容量たっぷりの収 納部。さらに折り畳みテーブル、リヤ席用カップホルダー、サイドポケット、小 物入れ、また12Vコンセントをはじめ、オーディオ類のメーカーオプション設 定によって各種の接続端子がビルトインできる仕様です。

LEDダウンライト®

パーソナルレジスター&ルームランプ 🕡

LED室内間接照明 ®

オプティトロンメーター