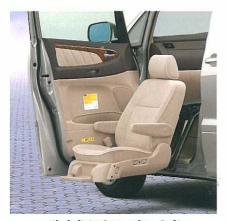

# Seat arrangement to be able to do various usages

用途多彩。活用は無限大。乗るほどに使うほどに実感できる フレキシブルな対応とキメ細かな配慮は、アルファードVならでは。

いろいろな人のさまざまなニーズにお応えします。

サイドリフトアップシート (電動)\* セカンドシート(キャプテンシート) 左席に乗降をサポートする電動のサイドリフトアッ プシートを装着しました。昇降スイッチまたはワイヤレスリモコ ンを押し続けることによりシートをスライド・回転させた後、「 降させる一連の動作を電動で行えるシステムです。またり ライニング・前後スライド調整も電動で操作することができます