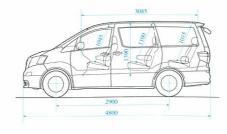

|  |
| 室内     | 長 mm | 3,085         |  |
|        | 幅 mm | 1,585         |  |
|        | 高mm  | 1,390*4       |  |

●[]はMS /ASの数値です。 \*4.ツインムーンルーフを装着した場合は1,355mmとなります。

#### サイドリフトアップシート(全自動タイプ)諸元

※各寸法値は設計値を示します。実測値は若干異なることがあります。

| リフト能力        | 100kg        |  |  |
|--------------|--------------|--|--|
| 回転·下降時間      | 22~35秒       |  |  |
| 上昇·回転時間      | 22~35秒       |  |  |
| 最低着座面高さ(接地時) | 471mm        |  |  |
| 着座面~ドア開口部    | 886mm        |  |  |
| 回転時足元スペース    | 378mm        |  |  |
| シート前後スライド    | 前100mm 後35mm |  |  |

- "ALPHARD" "BEAMS" "TRC" "EFI" "GOA" "ECT" "VSC" "TSOP" "Welcab" "TEMS" "OPTITRON"はかヨケ自動車(株)の登録商標です。● "ヘルプネット(EELP NET)"は(株)日本緊急通報サービスの商標です。● 直路運送車両法による自動車型式指定申請書数値●製造事業者:トヨケ自動車株式会社●29ページのロケ地は豊田市立美術館です。
- ■寸法図(単位/mm):MZ 7人乗り(2WD)

■ステアリング・サスペンション・ブレーキ・駆動方式









#### 自動車リサイクル法の施行により、下表のリサイクル料金が別途必要となります。

|                 | リサイクル預託金        |              |            | ver A Microso |            |        |
|-----------------|-----------------|--------------|------------|---------------|------------|--------|
| 型式              | シュレッダー<br>ダスト料金 | エアバッグ<br>類料金 | フロン類<br>料金 | 情報管理<br>料金    | 資金管理<br>料金 | 合計     |
| MNH10W-PFPQK-V* | 9,950           | 2,250        | 2,050      | 130           | 380        | 14,760 |
| MNH15W-PFPQK-V* | 9,950           | 2,250        | 2,050      | 130           | 380        | 14,760 |
| 上記以外            | 9,950           | 2,250        | 2,050      | 130           | 380        | 14,760 |

エアバッグ類 追加オプション時 の加算額 600\* 600 600

\*リサイクル預託金が預託済のお車を商品車として譲渡する旧所 \*ハウィンル頂記並か頂記道のお中を図面単立して破後する自由 有者 (議後人)は、東面価値部分とリサイクル預託金組当