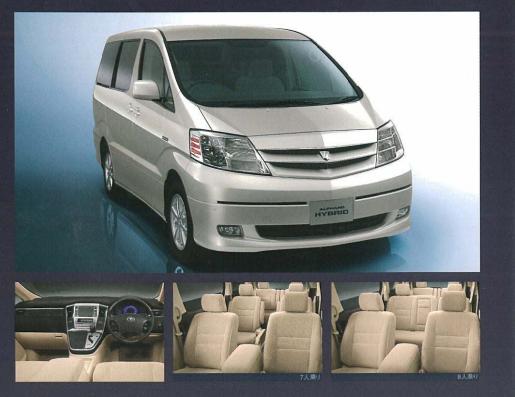

persons

7人乗り セカンドシートにはアームレスト付のキャプテンシートをご用意いたしました。ロングシートスライド 機構(最大550mm)、リクライニングはもちろん、オットマンを備えたシートのほか、回転機構を備え、対面 が可能なシートも設定。もちろんサードシートへの移動(ウォークスルー)も難無く行えます。サードシートは ロングシートスライド機構、リクライニングに加え、5:5分割式で横にはねあげることができ、大きな ラゲージスペースが生まれるスペースアップシートとなっています。

7人乗り/セカンドシートオットマン付仕様

7人乗り/セカンドシート回転対面状態

7人乗り/フルフラット状態

7人乗り/4名乗車サードシートスペースアップ状態

7人乗り/2名乗車サードシートスペースアップ状態 (この状態ではセカンドシートへの着座はできません)

persons

8人乗り/フルフラット沃態

8人乗り/5名乗車サードシートスペースアップ状態

るスペースを確保。セカンドシートはロングシートスライド機構(最大570mm)、リクライニング機構、回 転機構付。サードシートは7人乗り同様、ロングシートスライド機構、リクライニング機構を備えたスペー スアップシートが装備されています。

8人乗り/セカンドシートシートバックテーブル状態

8人乗り/2名乗車サードシートスペースアップ状態 (この状態ではセカンドシートへの着座はできません)

# Seat arrangement to be able to do various usages

用途多彩。活用は無限大。乗るほどに使うほどに実感できる フレキシブルな対応とキメ細かな配慮は、アルファードVならでは。

いろいろな人のさまざまなニーズにお応えします。

サイドリフトアップシート (電動)\* セカンドシート(キャプテンシート) 左席に乗降をサポートする電動のサイドリフトアッ プシートを装着しました。昇降スイッチまたはワイヤレスリモコ ンを押し続けることによりシートをスライド・回転させた後、「 降させる一連の動作を電動で行えるシステムです。またり ライニング・前後スライド調整も電動で操作することができます