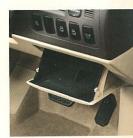

#### センターフロアコンソールボックス

コンパクトサイズにして機能満載。アッパートレイを開くと容量たっぷりの収 納部。さらに折り畳みテーブル、リヤ席用カップホルダー、サイドポケット、小 物入れ、また12Vコンセントをはじめ、オーディオ類のメーカーオプション設 定によって各種の接続端子がビルトインできる仕様です。

LEDダウンライト®

パーソナルレジスター&ルームランプ 🕡

LED室内間接照明 ®

オプティトロンメーター