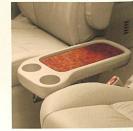

#### センターフロアコンソールボックス

コンパクトサイズにして機能満載。アッパートレイを開くと容量たっぷりの収 納部。さらに折り畳みテーブル、リヤ席用カップホルダー、サイドポケット、小 物入れ、また12Vコンセントをはじめ、オーディオ類のメーカーオプション設 定によって各種の接続端子がビルトインできる仕様です。

LEDダウンライト®

パーソナルレジスター&ルームランプ 🕡

LED室内間接照明 ®

オプティトロンメーター