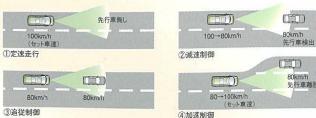

#### レーダークルーズコントロール

バンパー内のレーザーレーダーセンサーやステアリングセンサーなどにより、 先行車と走行レーンを認識・判断し、先行車の車速が変化した場合でも、 設定車速内で車速に比例した車間距離を保ちながら追随走行ができます。 またスイッチ操作により、希望の車速(約45~100km/h)で定速走行が行 える従来のクルーズコントロールにも切り替え可能にしました。

#### レーダークルーズコントロール

③追従制御

①定速走行 希望の車速(約45~100km/h)をクルーズコントロールスイッチでセットすることにより定速走行を開始。希望の車間 

③追従制御 減速制御後は先行車の車速変化に合わせ下ライバーの選択した車削距離になるよぶ追従(ただ)車速上限はセ州車速まで)。 ④加速制御 先行車が車線変更などでいなくなった場合は、セル車速までかっくり加速し、定速走行にもどります。 \*車間距離制御には限界があります。装置を過信せず、安全運転をお願いします。 \*道路状況および天候状態によってはご使用できない場合がございます。必ず取扱書をご覧ください