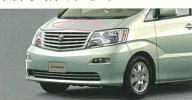

Photo: MZ 4WD。ボディカラーはブラックマイカ〈209〉。内装色はアイポリー。VSC & TRC、H∞-TEMSはセットでメーカーオブション<157,500円>。