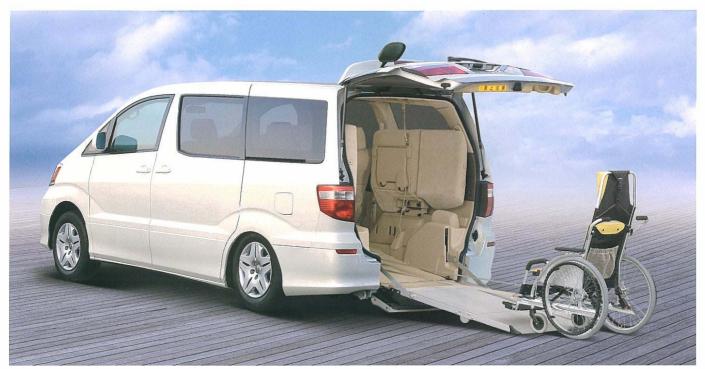

# Seat arrangement to be able to do various usages

用途多彩。活用は無限大。乗るほどに使うほどに実感できる フレキシブルな対応とキメ細かな配慮は、アルファードVならでは。

いろいろな人のさまざまなニーズにお応えします。

サイドリフトアップシート (電動)\* セカンドシート(キャプテンシート) 左席に乗降をサポートする電動のサイドリフトアッ プシートを装着しました。昇降スイッチまたはワイヤレスリモコ ンを押し続けることによりシートをスライド・回転させた後、「 降させる一連の動作を電動で行えるシステムです。またり ライニング・前後スライド調整も電動で操作することができます

\* 国や地方自治体では消費税の非課税等の助成措置が用意されています。 詳しくは最寄りの福祉事務所・税務署・都道府県税事務所・警察署にお問い合わせください。

| ■シートアレンジ早見表<br>[7人乗り/8人乗り]         | 乗車定員/内装色   | セカンドシートタイプ | セカンドシート<br>収納式オットマン | サイドリフトアップ<br>シート<br>(セカンドシート左席) | セカンドシート回転対面 | 格納トレイ付シートバックテーブル | フルフラット | サードシート<br>スペースアップ | セカンド・サードシート<br>ロングシートスライド<br>&<br>リクライニング |
|------------------------------------|------------|------------|---------------------|---------------------------------|-------------|------------------|--------|-------------------|-------------------------------------------|
| MZ "G エディション"                      | 7人乗り/アイボリー | キャプテンシート   | •                   |                                 |             |                  | •      | •                 | •                                         |
| MZ                                 | 7人乗り/アイボリー | キャプテンシート   | •                   |                                 |             |                  | •      | •                 | •                                         |
| MZ.                                | 8人乗り/アイボリー | 6:4分割シート   |                     |                                 | •           | •                | •      | •                 | •                                         |
| MZ "サイドリフトアップシート装着車"               | 7人乗り/アイボリー | キャプテンシート   | 右席のみ                | •                               |             |                  |        | •                 | •                                         |
| MS/AS                              | 7人乗り/ストーン  | キャプテンシート   |                     |                                 | •           |                  | •      | •                 | •                                         |
| M5/A5                              | 8人乗り/ストーン  | 6:4分割シート   |                     |                                 | •           | •                | •      | •                 |                                           |
| MX/AX<br>"L エディション"                | 8人乗り/アイボリー | 6:4分割シート   |                     |                                 | •           | •                |        | •                 |                                           |
| MX/AX<br>"Lエディション・サイドリフトアップシート装着車" | 7人乗り/アイボリー | キャプテンシート   |                     | •                               | 右席のみ        |                  |        | •                 | •                                         |
| MX/AX                              | 8人乗り/アイボリー | 6:4分割シート   |                     | ATTEN STATE                     | •           | •                | •      | •                 | •                                         |
| <ul><li>標準設定</li></ul>             |            |            |                     |                                 |             |                  |        | i i               |                                           |