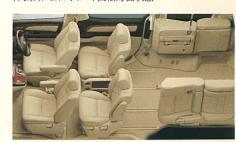

7人乗り/セカンドシートオットマン付仕様

7人乗り/セカンドシート回転対面状態

7人乗り/フルフラット状態

7人乗り/4名乗車サードシートスペースアップ状態

7人乗り/2名乗車サードシートスペースアップ状態 (この状態ではセカンドシートへの着座はできません)

persons

8人乗り/フルフラット沃態

8人乗り/5名乗車サードシートスペースアップ状態

るスペースを確保。セカンドシートはロングシートスライド機構(最大570mm)、リクライニング機構、回 転機構付。サードシートは7人乗り同様、ロングシートスライド機構、リクライニング機構を備えたスペー スアップシートが装備されています。

8人乗り/セカンドシートシートバックテーブル状態

8人乗り/2名乗車サードシートスペースアップ状態 (この状態ではセカンドシートへの着座はできません)