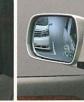

#### ブラインドコーナーモニター(フロント直下モニター付)

見通しの悪い交差点やT字路などを走行する際に、車両左右方向の近距 離(約20m)の状況をモニターに表示。車両の交差点やT字路などへの進 入を最小限に留め、接近車両や自転車、通行人の確認を補助するシステ ムです。また、フロント直下モニターは車両の前方直下の状況を表示し、前 方確認を補助します。

\*カメラが映し出す範囲は限られています。右左折する際は必ず車両前方および左右の安全を直接確認してください。