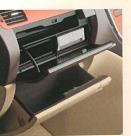

#### センターフロアコンソールボックス

コンパクトサイズにして機能満載。アッパートレイを開くと容量たっぷりの収 納部。さらに折り畳みテーブル、リヤ席用カップホルダー、サイドポケット、小 物入れ、また12Vコンセントをはじめ、オーディオ類のメーカーオプション設 定によって各種の接続端子がビルトインできる仕様です。

LEDダウンライト®

パーソナルレジスター&ルームランプ 🕡

LED室内間接照明 ®

オプティトロンメーター