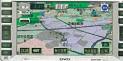

#### 音声ガイダンス機能付カラーバックガイドモニター (暗視機能付)並列駐車説明図

①予想進路線が駐車区画線に合うように 後退します。 ②駐車区画線と車幅延長線が平行になったら、 ハンドルをまっすぐに戻して後退します。

#### 音声ガイダンス機能付カラーバックガイドモニター(暗視機能付)

車庫入れや縦列駐車などの際に、後退操作の参考になるガイドラインを バックガイドモニター画面に表示するとともに、音声ガイドも行なう先進の 機能です。ステアリング操作と連動した予想進路線、駐車区画内にまっ すぐ駐車する目安となる車幅延長線のほか、ステアリング操作のタイミン グを示す駐車ガイドなども画面表示します。近赤外光透過型カラーバッ クモニターカメラにより夜間の視認性も向上。確実でスムーズな車両取り 回しが行なえます。