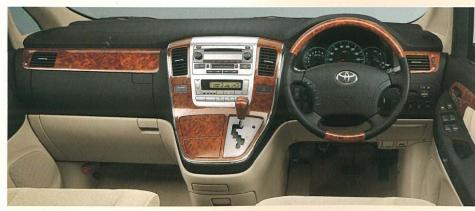

#### オプティトロンメーター

イグニッションキーをONにすると、ブラックパネルに指針と文字盤がくっきりと 浮かび上がる視認性に優れたメーターです。

#### ステアリングスイッチ

スイッチ類をステアリングホイールと一体化。ステアリングホイールから手を離 すことなく、オーディオなどの操作が行なえます。

デジタルプッシュ式ヒーターコントロールパネル