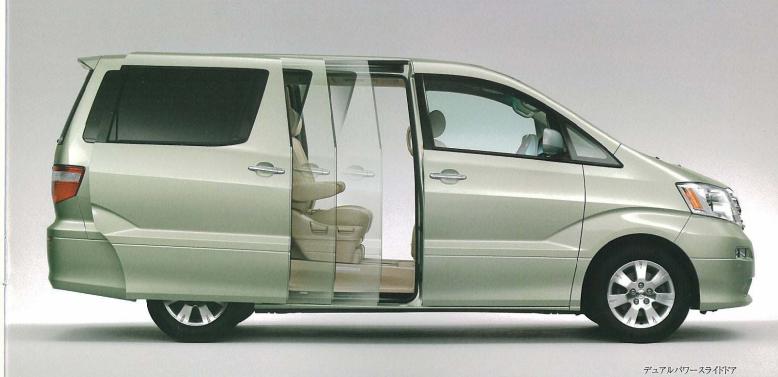

#### デュアルパワースライドドア

両側のスライドドアが自動開閉します。操作はワイヤレス リモコン、室内コントロールスイッチ、ドアハンドルで行えます。

#### パワースライドドア(助手席側)

スイッチひとつで自動開閉することができるパワースライドドア(助手席側)。操作 は室内コントロールスイッチ、ドアハンドル(アウトサイド・インサイド)、ワイヤレスマル チコントロールによって、スライドドアのスムーズで確実な自動開閉が行なえます。