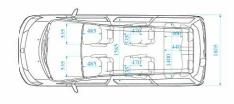

|  |
| 室内     | 長 mm | 3,085         |  |
|        | 幅 mm | 1,585         |  |
|        | 高mm  | 1,390*4       |  |

●[]はMS /ASの数値です。 \*4.ツインムーンルーフを装着した場合は1,355mmとなります。

#### サイドリフトアップシート(全自動タイプ)諸元

※各寸法値は設計値を示します。実測値は若干異なることがあります。

| リフト能力        | 100kg        |  |  |
|--------------|--------------|--|--|
| 回転·下降時間      | 22~35秒       |  |  |
| 上昇·回転時間      | 22~35秒       |  |  |
| 最低着座面高さ(接地時) | 471mm        |  |  |
| 着座面~ドア開口部    | 886mm        |  |  |
| 回転時足元スペース    | 378mm        |  |  |
| シート前後スライド    | 前100mm 後35mm |  |  |

- "ALPHARD" "BEAMS" "TRC" "EFI" "GOA" "ECT" "VSC" "TSOP" "Welcab" "TEMS" "OPTITRON"はかヨケ自動車(株)の登録商標です。● "ヘルプネット(EELP NET)"は(株)日本緊急通報サービスの商標です。● 直路運送車両法による自動車型式指定申請書数値●製造事業者:トヨケ自動車株式会社●29ページのロケ地は豊田市立美術館です。
- ■寸法図(単位/mm):MZ 7人乗り(2WD)

■ステアリング・サスペンション・ブレーキ・駆動方式









#### 自動車リサイクル法の施行により、下表のリサイクル料金が別途必要となります。

|                 | リサイクル預託金        |              |            | ver A Microso |            |        |
|-----------------|-----------------|--------------|------------|---------------|------------|--------|
| 型式              | シュレッダー<br>ダスト料金 | エアバッグ<br>類料金 | フロン類<br>料金 | 情報管理<br>料金    | 資金管理<br>料金 | 合計     |
| MNH10W-PFPQK-V* | 9,950           | 2,250        | 2,050      | 130           | 380        | 14,760 |
| MNH15W-PFPQK-V* | 9,950           | 2,250        | 2,050      | 130           | 380        | 14,760 |
| 上記以外            | 9,950           | 2,250        | 2,050      | 130           | 380        | 14,760 |

エアバッグ類 追加オプション時 の加算額 600\* 600 600

\*リサイクル預託金が預託済のお車を商品車として譲渡する旧所 \*ハウィンル頂記並か頂記道のお中を図面単立して破後する自由 有者 (議後人)は、東面価値部分とリサイクル預託金