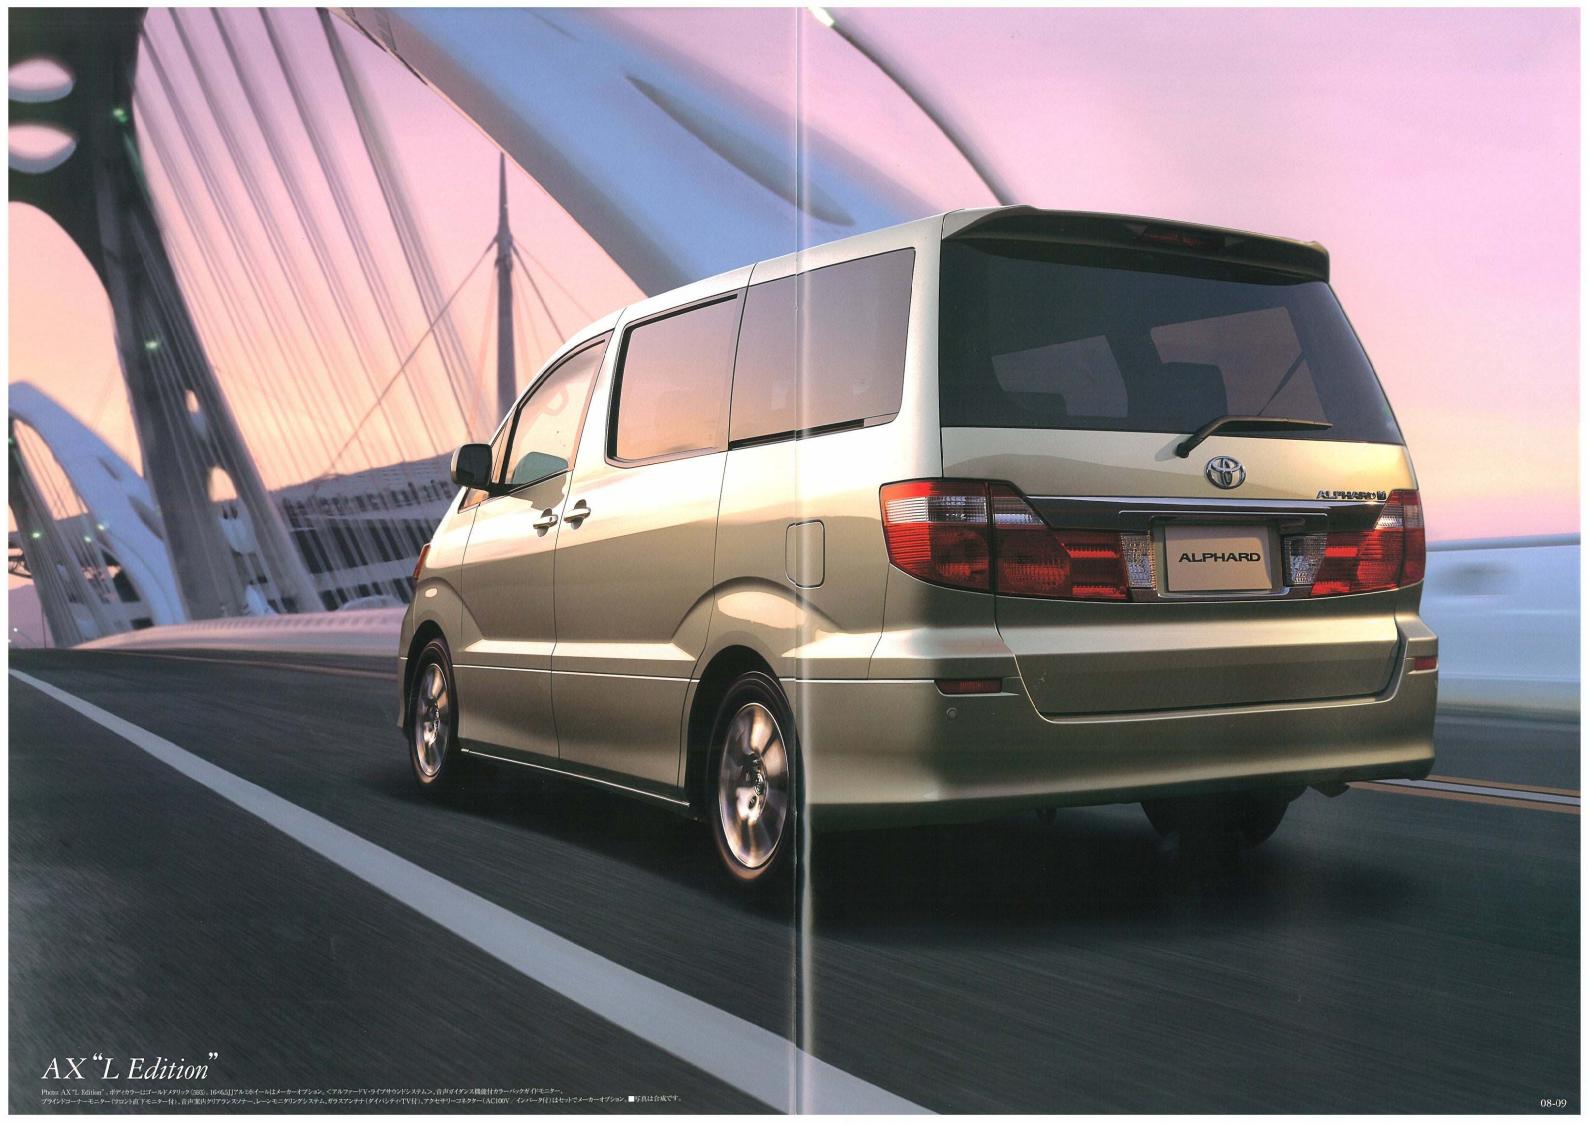

人来り
Photo: AS。ボディカラーはダークブルーマイカ(8K8)。内装色はストーン。<アルファードV・ライブサラウンドシステム>、
音声がイダンス機能けカラーバッウガイドモニケー、プラインドコーナーモニター(フロン・直下モニター(け)、レーンモニタリングシステム、
ガラスアンテナ(ダイバシティ・TV付)、アクセサリーコネクター(AC100V/インバータ付)はセットでメーカーオブション<320250円>。
音声案内グリアランスソナー<42,000円>は、GBOOK対応DVDボイスナビゲーション付ワイドマルテAVステーションをメーカーオブション装着した場合に選択できるメーカーオブション。