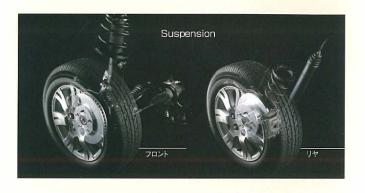

#### サスペンション

フロントにストラット式コイルスプリング、リヤにトーションビーム式コイルスプリン グを採用。ブッシュ、バネ、アブソーバをはじめ細部にわたる綿密なチューニン グの成果は、ハイレベルの操縦安定性と操舵フィール、そしてどこまでもフラッ トな乗り心地となって表れています。

#### H∞-TEMS\*4

4輪各輪の減衰力を非線形に制御して、路面からの衝撃を効果的に抑制し、 自然で滑らかな車体の動きを実現しています。さらにロール姿勢制御により、 旋回時の安定性とハンドリングの応答性をさらに高めました。

\*4.TEMS: Toyota Electronic Modulated Suspension

#### 4WDシステム

滑りやすい路面などで前後輪のいずれかがスリップした場合でも、センターデ フのビスカスカップリングが瞬時に最適な前後駆動力配分を行い、高い走破 性を確保。発進・加速時や旋回時にも優れた車両安定性を保つシステムです。

アクティブコントロールエンジンマウント(1MZ-FE)や防振井型サブフレーム の採用、ドライブシャフトをはじめとする駆動系のリファインなど、エンジンノイズ、 ロードノイズの徹底した低減を図りました。また遮音効果の高い内装材の最 適配置をはじめ、徹底した空力設計によるボディ形状により風切音を低減。 走行中の室内での会話もとても明瞭です。