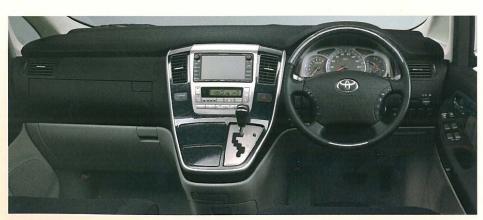

#### オプティトロンメーター

イグニッションキーをONにすると、ブラックパネルに指針と文字盤がくっきりと 浮かび上がる視認性に優れたメーターです。

#### ステアリングスイッチ

スイッチ類をステアリングホイールと一体化。ステアリングホイールから手を離 すことなく、オーディオなどの操作が行なえます。

デジタルプッシュ式ヒーターコントロールパネル