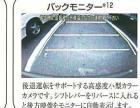

#### 音声ガイダンス機能付カラーバックガイドモニター (暗視機能付)並列駐車説明図

①予想進路線が駐車区画線に合うように 後退します。 ②駐車区画線と車幅延長線が平行になったら、 ハンドルをまっすぐに戻して後退します。

#### 音声ガイダンス機能付カラーバックガイドモニター(暗視機能付)

車庫入れや縦列駐車などの際に、後退操作の参考になるガイドラインを バックガイドモニター画面に表示するとともに、音声ガイドも行なう先進の 機能です。ステアリング操作と連動した予想進路線、駐車区画内にまっ すぐ駐車する目安となる車幅延長線のほか、ステアリング操作のタイミン グを示す駐車ガイドなども画面表示します。近赤外光透過型カラーバッ クモニターカメラにより夜間の視認性も向上。確実でスムーズな車両取り 回しが行なえます。