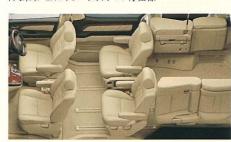

persons

7人乗り セカンドシートにはアームレスト付のキャプテンシートをご用意いたしました。ロングシートスライド 機構(最大550mm)、リクライニングはもちろん、オットマンを備えたシートのほか、回転機構を備え、対面 が可能なシートも設定。もちろんサードシートへの移動(ウォークスルー)も難無く行えます。サードシートは ロングシートスライド機構、リクライニングに加え、5:5分割式で横にはねあげることができ、大きな ラゲージスペースが生まれるスペースアップシートとなっています。

7人乗り/セカンドシートオットマン付仕様

7人乗り/セカンドシート回転対面状態

7人乗り/フルフラット状態

7人乗り/4名乗車サードシートスペースアップ状態

7人乗り/2名乗車サードシートスペースアップ状態 (この状態ではセカンドシートへの着座はできません)

persons

8人乗り/フルフラット沃態

8人乗り/5名乗車サードシートスペースアップ状態