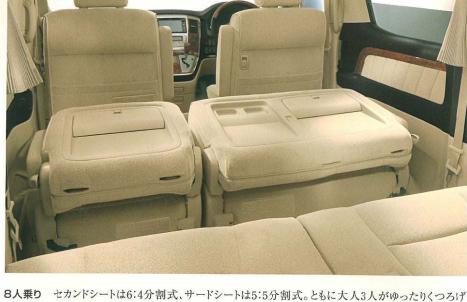

persons

7人乗り セカンドシートにはアームレスト付のキャプテンシートをご用意いたしました。ロングシートスライド 機構(最大550mm)、リクライニングはもちろん、オットマンを備えたシートのほか、回転機構を備え、対面 が可能なシートも設定。もちろんサードシートへの移動(ウォークスルー)も難無く行えます。サードシートは ロングシートスライド機構、リクライニングに加え、5:5分割式で横にはねあげることができ、大きな ラゲージスペースが生まれるスペースアップシートとなっています。

るスペースを確保。セカンドシートはロングシートスライド機構(最大570mm)、リクライニング機構、回 転機構付。サードシートは7人乗り同様、ロングシートスライド機構、リクライニング機構を備えたスペー スアップシートが装備されています。

8人乗り/セカンドシートシートバックテーブル状態

8人乗り/2名乗車サードシートスペースアップ状態 (この状態ではセカンドシートへの着座はできません)