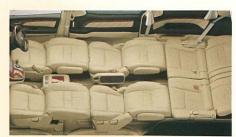

7人乗り/セカンドシートオットマン付仕様

7人乗り/セカンドシート回転対面状態

7人乗り/フルフラット状態

7人乗り/4名乗車サードシートスペースアップ状態

7人乗り/2名乗車サードシートスペースアップ状態 (この状態ではセカンドシートへの着座はできません)

persons

8人乗り/フルフラット沃態

8人乗り/5名乗車サードシートスペースアップ状態

るスペースを確保。セカンドシートはロングシートスライド機構(最大570mm)、リクライニング機構、回 転機構付。サードシートは7人乗り同様、ロングシートスライド機構、リクライニング機構を備えたスペー スアップシートが装備されています。

8人乗り/セカンドシートシートバックテーブル状態

8人乗り/2名乗車サードシートスペースアップ状態 (この状態ではセカンドシートへの着座はできません)