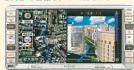

#### ブラインドコーナーモニター (フロント直下モニター付)説明図

ブラインドコーナーモニター・フロント直下モニター イメージ図

G-BOOK対応DVDボイスナビゲーション付ワイドマルチAVステーションには レーンモニタリングシステム、音声ガイダンス機能付カラーバックガイドモニター、 ブラインドコーナーモニター (フロント直下モニター付) がパッケージ。

G-BOOK対応DVD\*1ボイスナビゲーション付ワイドマルチAVステーション 6.5型ワイド画面のタッチディスプレイを採用。DVDナビ、オーディオ&ビジュ アル\*2\*3などのコントロール機能を集約したインテリジェントシステムです。 DVDナビゲーションはシステムの高速化により、経路探索、スクロール、 地図の拡大・縮小などの処理時間を大幅に短縮。市街地を立体的 に表示するリアル市街図など利便性を高めています。また音声操作 による目的地設定や現在地認識なども可能にしました。さらにタイムリー な交通情報を入手できるVICS(FM多重対応)\*4\*5を内蔵。トヨタの 新ネットワークサービス "G-BOOK" や緊急通報サービス "ヘルプネッ ト"\*6をはじめとする、さまざまな機能拡張にも対応します。

#### ブラインドコーナーモニター(フロント直下モニター付)

見通しの悪い交差点やT字路などを走行する際に、車両左右方向の近距 離(約20m)の状況をモニターに表示。車両の交差点やT字路などへの進 入を最小限に留め、接近車両や自転車、通行人の確認を補助するシステ ムです。また、フロント直下モニターは車両の前方直下の状況を表示し、前 方確認を補助します。

\*カメラが映し出す範囲は限られています。右左折する際は必ず車両前方および左右の安全を直接確認してください。