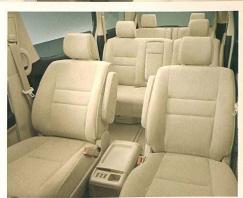

persons

7人乗り セカンドシートにはアームレスト付のキャプテンシートをご用意いたしました。ロングシートスライド 機構(最大550mm)、リクライニングはもちろん、オットマンを備えたシートのほか、回転機構を備え、対面 が可能なシートも設定。もちろんサードシートへの移動(ウォークスルー)も難無く行えます。サードシートは ロングシートスライド機構、リクライニングに加え、5:5分割式で横にはねあげることができ、大きな ラゲージスペースが生まれるスペースアップシートとなっています。

7人乗り/セカンドシートオットマン付仕様

7人乗り/セカンドシート回転対面状態

7人乗り/フルフラット状態

7人乗り/4名乗車サードシートスペースアップ状態

7人乗り/2名乗車サードシートスペースアップ状態 (この状態ではセカンドシートへの着座はできません)

persons

8人乗り/フルフラット沃態

8人乗り/5名乗車サードシートスペースアップ状態