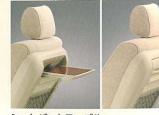

#### センターフロアコンソールボックス

コンパクトサイズにして機能満載。アッパートレイを開くと容量たっぷりの収 納部。さらに折り畳みテーブル、リヤ席用カップホルダー、サイドポケット、小 物入れ、また12Vコンセントをはじめ、オーディオ類のメーカーオプション設 定によって各種の接続端子がビルトインできる仕様です。

LEDダウンライト®

パーソナルレジスター&ルームランプ 🕡

LED室内間接照明 ®

オプティトロンメーター

ツインムーンルーフ

ボトルホルダー&ドアトリムポケット (セカンドシート) 🕕

セカンドシートサイドテーブル

収納式オットマン・・

回転式アシストグリップ®

格納トレイ付シートバックテーブル

脱着式灰皿 (19

ラゲージサイドボックスの