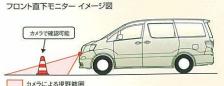

#### ブラインドコーナーモニター (フロント直下モニター付)説明図

ブラインドコーナーモニター・フロント直下モニター イメージ図

G-BOOK対応DVDボイスナビゲーション付ワイドマルチAVステーションには レーンモニタリングシステム、音声ガイダンス機能付カラーバックガイドモニター、 ブラインドコーナーモニター (フロント直下モニター付) がパッケージ。

G-BOOK対応DVD\*1ボイスナビゲーション付ワイドマルチAVステーション 6.5型ワイド画面のタッチディスプレイを採用。DVDナビ、オーディオ&ビジュ アル\*2\*3などのコントロール機能を集約したインテリジェントシステムです。 DVDナビゲーションはシステムの高速化により、経路探索、スクロール、 地図の拡大・縮小などの処理時間を大幅に短縮。市街地を立体的 に表示するリアル市街図など利便性を高めています。また音声操作 による目的地設定や現在地認識なども可能にしました。さらにタイムリー な交通情報を入手できるVICS(FM多重対応)\*4\*5を内蔵。トヨタの 新ネットワークサービス "G-BOOK" や緊急通報サービス "ヘルプネッ ト"\*6をはじめとする、さまざまな機能拡張にも対応します。

#### ブラインドコーナーモニター(フロント直下モニター付)

見通しの悪い交差点やT字路などを走行する際に、車両左右方向の近距 離(約20m)の状況をモニターに表示。車両の交差点やT字路などへの進 入を最小限に留め、接近車両や自転車、通行人の確認を補助するシステ ムです。また、フロント直下モニターは車両の前方直下の状況を表示し、前 方確認を補助します。

\*カメラが映し出す範囲は限られています。右左折する際は必ず車両前方および左右の安全を直接確認してください。