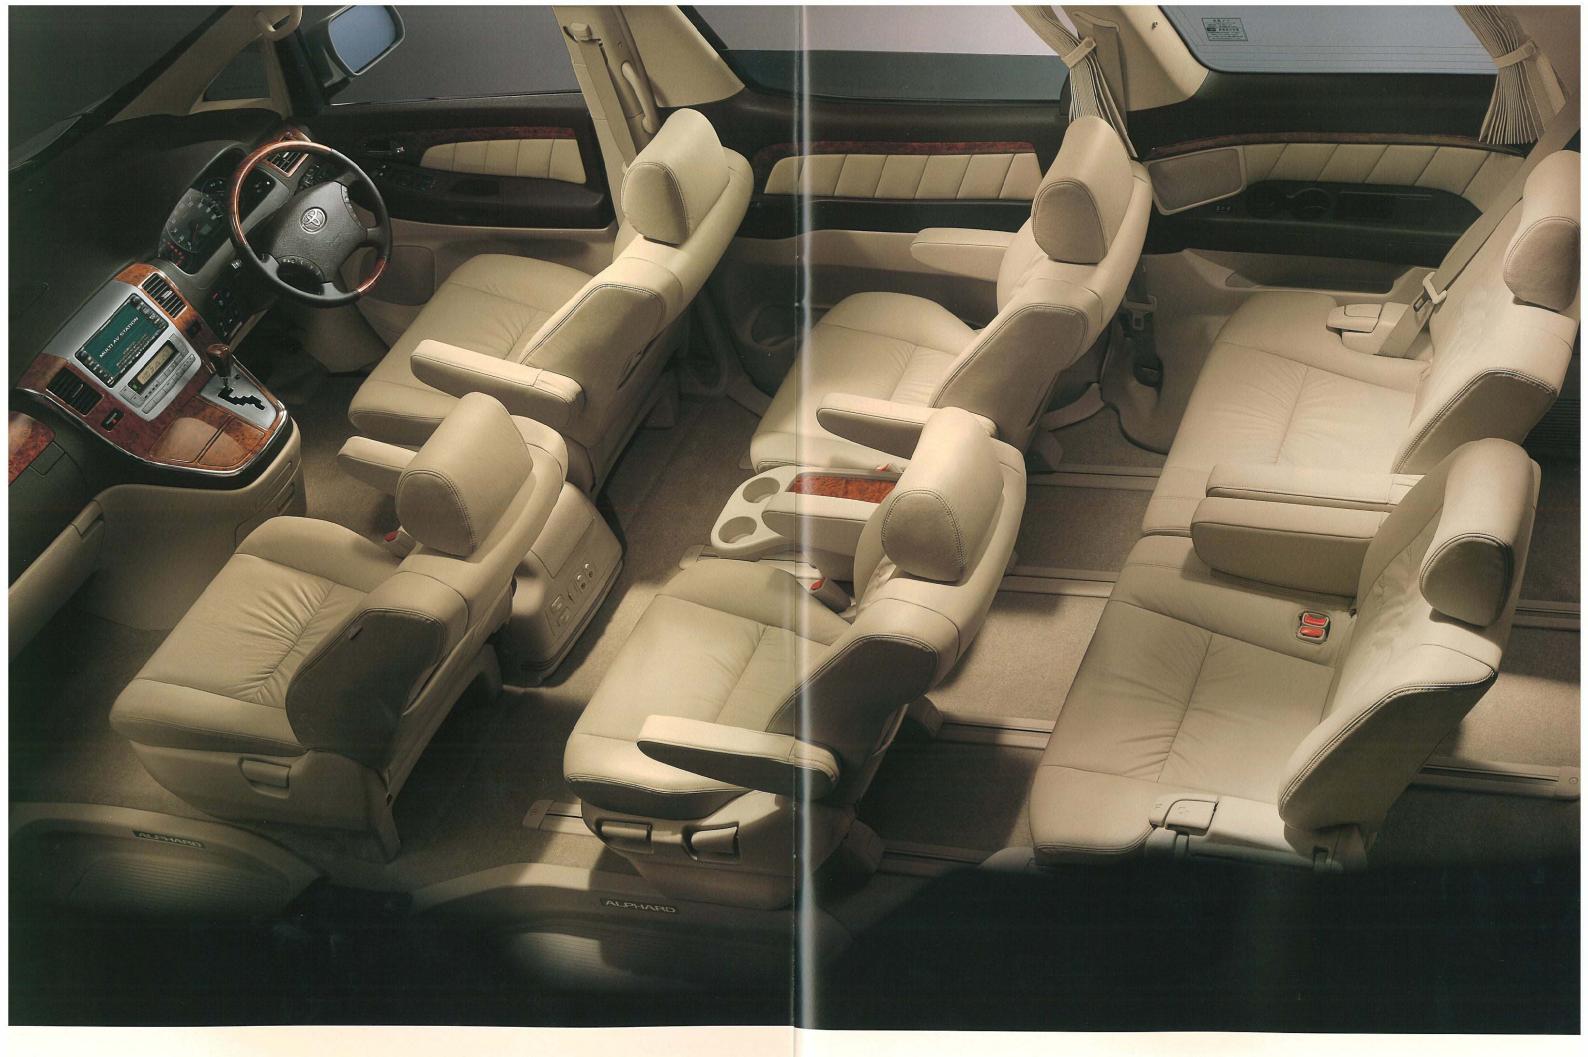

persons

7人乗り セカンドシートにはアームレスト付のキャプテンシートをご用意いたしました。ロングシートスライド 機構(最大550mm)、リクライニングはもちろん、オットマンを備えたシートのほか、回転機構を備え、対面 が可能なシートも設定。もちろんサードシートへの移動(ウォークスルー)も難無く行えます。サードシートは ロングシートスライド機構、リクライニングに加え、5:5分割式で横にはねあげることができ、大きな ラゲージスペースが生まれるスペースアップシートとなっています。

7人乗り/セカンドシートオットマン付仕様

7人乗り/セカンドシート回転対面状態

7人乗り/フルフラット状態

7人乗り/4名乗車サードシートスペースアップ状態

7人乗り/2名乗車サードシートスペースアップ状態 (この状態ではセカンドシートへの着座はできません)

persons

8人乗り/フルフラット沃態

8人乗り/5名乗車サードシートスペースアップ状態