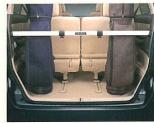

persons

7人乗り セカンドシートにはアームレスト付のキャプテンシートをご用意いたしました。ロングシートスライド 機構(最大550mm)、リクライニングはもちろん、オットマンを備えたシートのほか、回転機構を備え、対面 が可能なシートも設定。もちろんサードシートへの移動(ウォークスルー)も難無く行えます。サードシートは ロングシートスライド機構、リクライニングに加え、5:5分割式で横にはねあげることができ、大きな ラゲージスペースが生まれるスペースアップシートとなっています。

7人乗り/セカンドシートオットマン付仕様

7人乗り/セカンドシート回転対面状態

7人乗り/フルフラット状態

7人乗り/4名乗車サードシートスペースアップ状態

7人乗り/2名乗車サードシートスペースアップ状態 (この状態ではセカンドシートへの着座はできません)

persons

8人乗り/フルフラット沃態

8人乗り/5名乗車サードシートスペースアップ状態