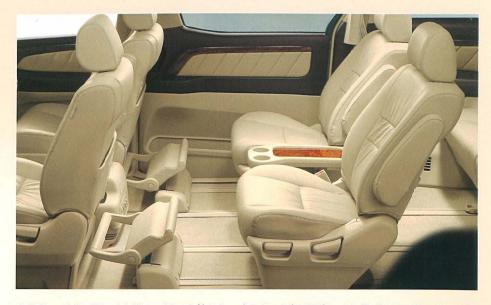

persons

7人乗り セカンドシートにはアームレスト付のキャプテンシートをご用意いたしました。ロングシートスライド 機構(最大550mm)、リクライニングはもちろん、オットマンを備えたシートのほか、回転機構を備え、対面 が可能なシートも設定。もちろんサードシートへの移動(ウォークスルー)も難無く行えます。サードシートは ロングシートスライド機構、リクライニングに加え、5:5分割式で横にはねあげることができ、大きな ラゲージスペースが生まれるスペースアップシートとなっています。

# Seat arrangement to be able to do various usages

用途多彩。活用は無限大。乗るほどに使うほどに実感できる フレキシブルな対応とキメ細かな配慮は、アルファードVならでは。

いろいろな人のさまざまなニーズにお応えします。

サイドリフトアップシート (電動)\* セカンドシート(キャプテンシート) 左席に乗降をサポートする電動のサイドリフトアッ プシートを装着しました。昇降スイッチまたはワイヤレスリモコ ンを押し続けることによりシートをスライド・回転させた後、「 降させる一連の動作を電動で行えるシステムです。またり ライニング・前後スライド調整も電動で操作することができます

#### 収納式オットマン

脚を伸ばしてリラックス。ロングツーリングも快適です。お好みの位置にセット してご使用ください。未使用時はキャプテンシート下にすっきりと収まります。

#### センターフロアコンソールボックス

コンパクトサイズにして機能満載。アッパートレイを開くと容量たっぷりの収 納部。さらに折り畳みテーブル、リヤ席用カップホルダー、サイドポケット、小 物入れ、また12Vコンセントをはじめ、オーディオ類のメーカーオプション設 定によって各種の接続端子がビルトインできる仕様です。

LEDダウンライト®

パーソナルレジスター&ルームランプ 🕡

LED室内間接照明 ®

オプティトロンメーター