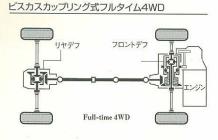

#### 4WDシステム

滑りやすい路面などで前後輪のいずれかがスリップした場合でも、センターデ フのビスカスカップリングが瞬時に最適な前後駆動力配分を行い、高い走破 性を確保。発進・加速時や旋回時にも優れた車両安定性を保つシステムです。

アクティブコントロールエンジンマウント(1MZ-FE)や防振井型サブフレーム の採用、ドライブシャフトをはじめとする駆動系のリファインなど、エンジンノイズ、 ロードノイズの徹底した低減を図りました。また遮音効果の高い内装材の最 適配置をはじめ、徹底した空力設計によるボディ形状により風切音を低減。 走行中の室内での会話もとても明瞭です。