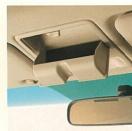

#### センターフロアコンソールボックス

コンパクトサイズにして機能満載。アッパートレイを開くと容量たっぷりの収 納部。さらに折り畳みテーブル、リヤ席用カップホルダー、サイドポケット、小 物入れ、また12Vコンセントをはじめ、オーディオ類のメーカーオプション設 定によって各種の接続端子がビルトインできる仕様です。

LEDダウンライト®

パーソナルレジスター&ルームランプ 🕡

LED室内間接照明 ®

オプティトロンメーター