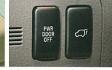

#### レーンモニタリングシステム

高速道路走行中にバックモニターカメラを通して道路上の白(黄)線まで の横距離を検出。白(黄)線に接近するとブザー音でお知らせするサポー トシステムです。

\*白(黄)線検出性能には限界がありますので、システムを過信せず一般の車両と同様に、安全運転を心掛けてください。