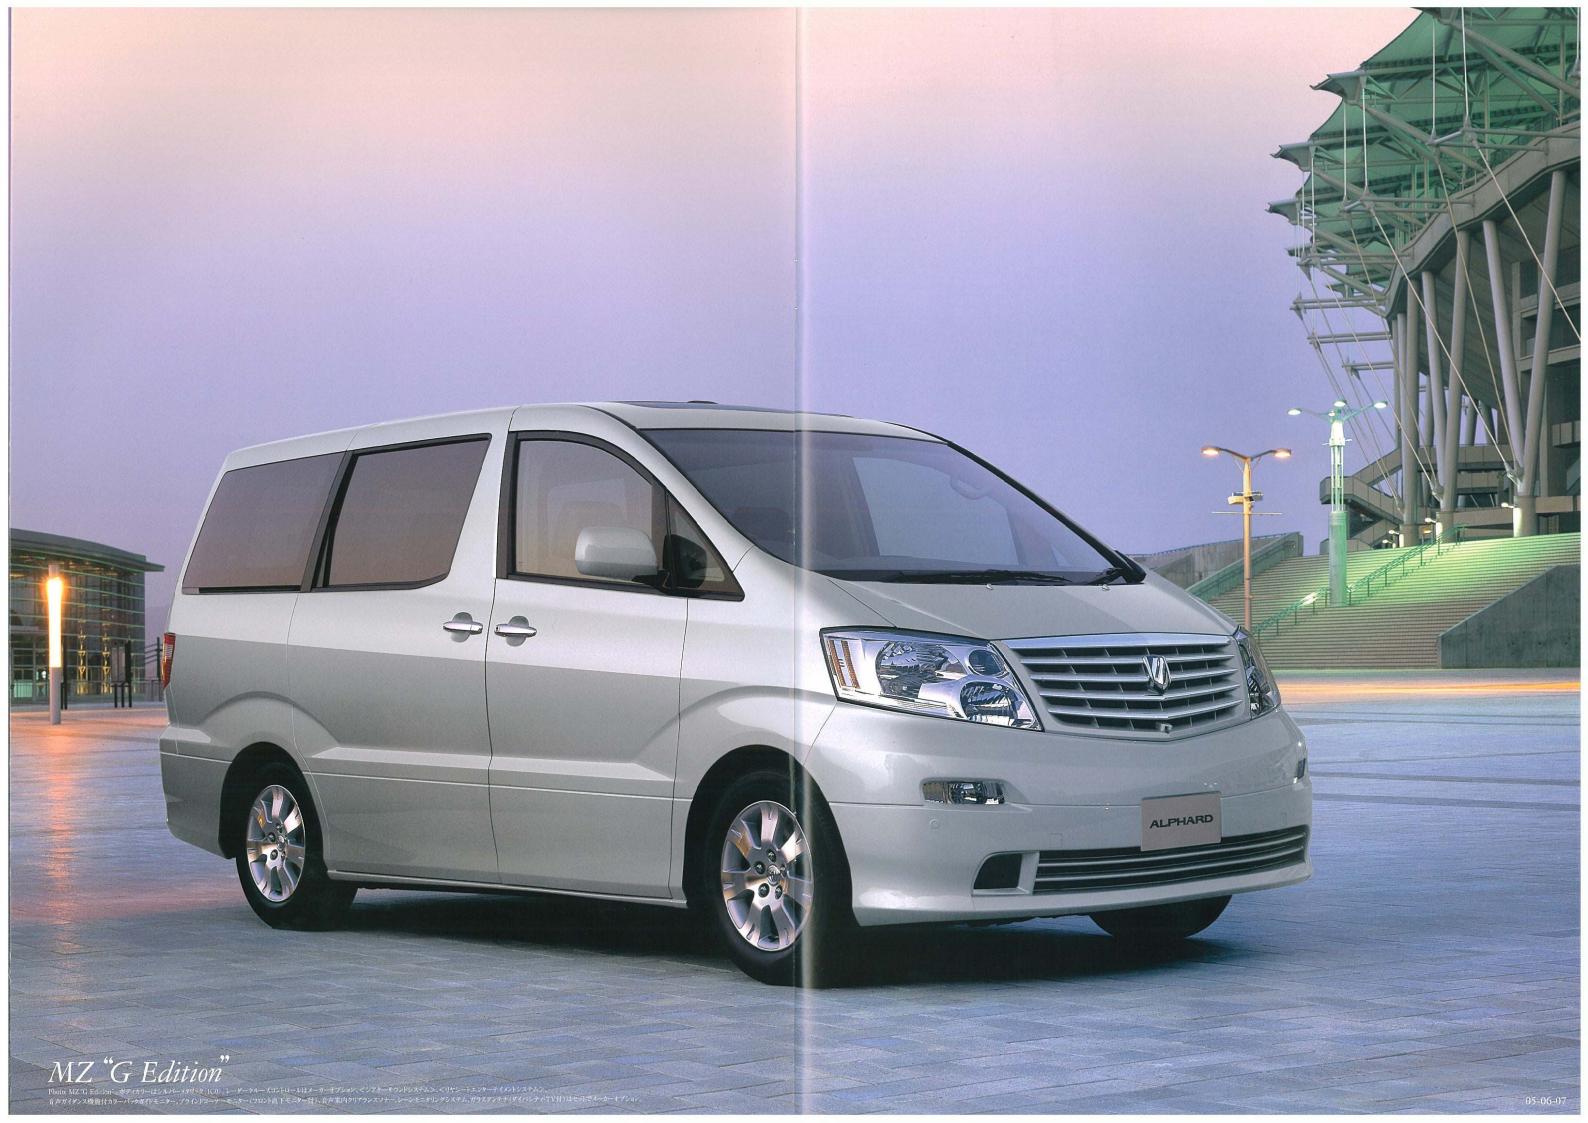

Photo: MZ "G Edition"。内装色はアイボリー。レーダークルーズコントロールはメーカーオブション。
有料道路自動料金支払いシステムETCユニットはG-BOOK対応DVDボイスナビゲーション付ワイドマルチAYステーションをメーカーオブション装着した場合に選択できるメーカーオブション。
<シアターサウンドシステム>、<リヤシートエンターテイメントシステム>、音声ガイダンス機能付カラーバックガイドモニター、
ブラインドコーナーモニター(フロント直下モニター付)、音声案内クリアランスソナー、レーンモニタリングシステム、ガラスアンテナ(タイパシティ・TV付)はセットでメーカーオブション。
■写真は機能説用のために名ランプを点灯したものです。実際の走行状態を示すものではありません。両面はハメ込み合成です。■写真は機能説明のためにボディの一部を切断したカットモデルです。
12-13