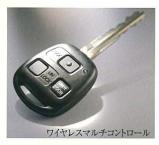

#### ワイヤレスマルチコントロール

ドアの施錠・解錠、アンサーバック機能といっ た従来の機能に加え、パワースライドトア[助 手席側](またはパワーバックドア)の開閉 操作、また全てのパワーウインドゥの開閉 操作、ムーンルーフの閉操作をも可能に しました。\*オプション選択により意匠が異なります。