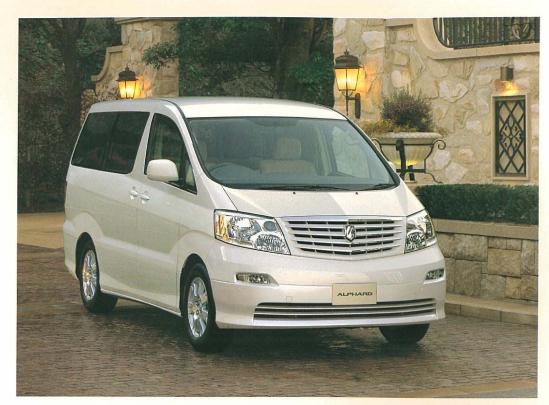

メーカー希望小売価格\*1・・・・・・3,040,000円(消費税非課税) 北海道地区メーカー希望小売価格\*2・・3,080,000円(消費税非課税) \*4WDは240,000円(消費税非課税)高となります。

Photo:MX "L Edition"。ボディカラーのホワイトパールマイカ〈042〉 <31,500円>はメーカーオブション。内装色はアイボリー。16×6.5JJアルミホイール <73,500円>はメーカーオブション。