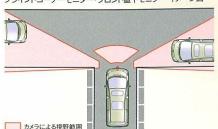

#### 音声ガイダンス機能付カラーバックガイドモニター (暗視機能付)並列駐車説明図

①予想進路線が駐車区画線に合うように 後退します。 ②駐車区画線と車幅延長線が平行になったら、 ハンドルをまっすぐに戻して後退します。

#### 音声ガイダンス機能付カラーバックガイドモニター(暗視機能付)

車庫入れや縦列駐車などの際に、後退操作の参考になるガイドラインを バックガイドモニター画面に表示するとともに、音声ガイドも行なう先進の 機能です。ステアリング操作と連動した予想進路線、駐車区画内にまっ すぐ駐車する目安となる車幅延長線のほか、ステアリング操作のタイミン グを示す駐車ガイドなども画面表示します。近赤外光透過型カラーバッ クモニターカメラにより夜間の視認性も向上。確実でスムーズな車両取り 回しが行なえます。