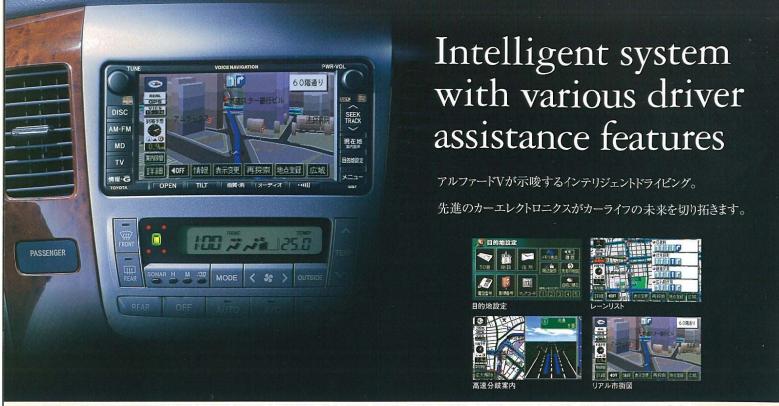

#### ブラインドコーナーモニター (フロント直下モニター付)説明図

ブラインドコーナーモニター・フロント直下モニター イメージ図

G-BOOK対応DVDボイスナビゲーション付ワイドマルチAVステーションには レーンモニタリングシステム、音声ガイダンス機能付カラーバックガイドモニター、 ブラインドコーナーモニター (フロント直下モニター付) がパッケージ。

G-BOOK対応DVD\*1ボイスナビゲーション付ワイドマルチAVステーション 6.5型ワイド画面のタッチディスプレイを採用。DVDナビ、オーディオ&ビジュ アル\*2\*3などのコントロール機能を集約したインテリジェントシステムです。 DVDナビゲーションはシステムの高速化により、経路探索、スクロール、 地図の拡大・縮小などの処理時間を大幅に短縮。市街地を立体的 に表示するリアル市街図など利便性を高めています。また音声操作 による目的地設定や現在地認識なども可能にしました。さらにタイムリー な交通情報を入手できるVICS(FM多重対応)\*4\*5を内蔵。トヨタの 新ネットワークサービス "G-BOOK" や緊急通報サービス "ヘルプネッ ト"\*6をはじめとする、さまざまな機能拡張にも対応します。

#### レーンモニタリングシステム

高速道路走行中にバックモニターカメラを通して道路上の白(黄)線まで の横距離を検出。白(黄)線に接近するとブザー音でお知らせするサポー トシステムです。

\*白(黄)線検出性能には限界がありますので、システムを過信せず一般の車両と同様に、安全運転を心掛けてください。

#### 音声ガイダンス機能付カラーバックガイドモニター(暗視機能付)

車庫入れや縦列駐車などの際に、後退操作の参考になるガイドラインを バックガイドモニター画面に表示するとともに、音声ガイドも行なう先進の 機能です。ステアリング操作と連動した予想進路線、駐車区画内にまっ すぐ駐車する目安となる車幅延長線のほか、ステアリング操作のタイミン グを示す駐車ガイドなども画面表示します。近赤外光透過型カラーバッ クモニターカメラにより夜間の視認性も向上。確実でスムーズな車両取り 回しが行なえます。

#### ブラインドコーナーモニター(フロント直下モニター付)

見通しの悪い交差点やT字路などを走行する際に、車両左右方向の近距 離(約20m)の状況をモニターに表示。車両の交差点やT字路などへの進 入を最小限に留め、接近車両や自転車、通行人の確認を補助するシステ ムです。また、フロント直下モニターは車両の前方直下の状況を表示し、前 方確認を補助します。

\*カメラが映し出す範囲は限られています。右左折する際は必ず車両前方および左右の安全を直接確認してください。