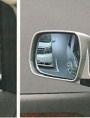

#### ブラインドコーナーモニター(フロント直下モニター付)

見通しの悪い交差点やT字路などを走行する際に、車両左右方向の近距 離(約20m)の状況をモニターに表示。車両の交差点やT字路などへの進 入を最小限に留め、接近車両や自転車、通行人の確認を補助するシステ ムです。また、フロント直下モニターは車両の前方直下の状況を表示し、前 方確認を補助します。

\*カメラが映し出す範囲は限られています。右左折する際は必ず車両前方および左右の安全を直接確認してください。