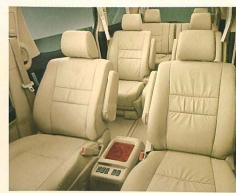

persons

7人乗り セカンドシートにはアームレスト付のキャプテンシートをご用意いたしました。ロングシートスライド 機構(最大550mm)、リクライニングはもちろん、オットマンを備えたシートのほか、回転機構を備え、対面 が可能なシートも設定。もちろんサードシートへの移動(ウォークスルー)も難無く行えます。サードシートは ロングシートスライド機構、リクライニングに加え、5:5分割式で横にはねあげることができ、大きな ラゲージスペースが生まれるスペースアップシートとなっています。

7人乗り/セカンドシートオットマン付仕様

7人乗り/セカンドシート回転対面状態

7人乗り/フルフラット状態

7人乗り/4名乗車サードシートスペースアップ状態

7人乗り/2名乗車サードシートスペースアップ状態 (この状態ではセカンドシートへの着座はできません)

persons

8人乗り/フルフラット沃態

8人乗り/5名乗車サードシートスペースアップ状態