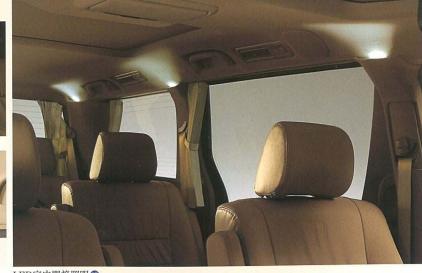

#### LED室内間接照明

センター・リヤクォーター・リヤピラー部に配されたLEDが、天井に向けて優美な 光を灯します。明るさは4段階の調整が可能。お好みの雰囲気を演出してい ただけます。操作は運転席およびリヤヒーターコントロールパネルで行なえます。

そしてシアターサウンドシステムといった先進の装備が創り出す、未知なるエンターテイメントゾーン。

コンサートホールを彷彿させる迫力、そしてシアターホールを思わせる臨場感をこの車室内で再現しました。

かつてこれほどまでに楽しめる移動空間があったでしょうか。

たぶんこのクルマに退屈という言葉は無縁です。

# A marriage of sound and light

Anyone can relax in this minivan's silent interior. Yet the ALPHARD V interior has other aspects as well. Elegant lighting, impressive sound and visual appointments. It's an unprecedented entertainment zone with advanced equipment such as indirect LED interior lighting and a 5.1-channel sound system.

The interior of the minivan recreates the impact of a concert hall, and realistic theater-like sensations. Has there ever been a mobile space with such enjoyable entertainment? You won't find even a hint of boredom in this vehicle. \*5.1チャンネルサラウンドは5.1チャンネルサラウンド対応のDVDビデオ再生時のみとなります。